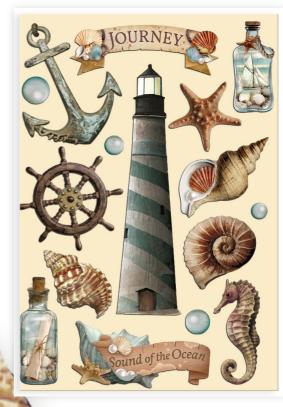

amperia

Sea Land

# RICE PAPER Coose

**4 PRINTED RICE PAPER A4** CM 21 x 29.7 - 8.26" x 11.69" - GR 28

# <u>DFSA4857</u>







<u>DFSA4859</u>



**DFSA4860** 



# RICE PAPER backgrounds

# DFSAK6019

8 PRINTED RICE PAPER A6 см 10.5 x 14.8 - 4.13" x 5.82" - GR 28

Rice Paper Backgrounds is a selection of subjects that you can use to create background in your journal page or in yourd cards. You only need to add a subject, like an Ephemera or a Die Cut, and your creation will be ready.





















# DIE CUTS laser cut

#### DFLDC95

#### **PRINTED ON CARDBOARD - GR 800**

46 PCS



Stämperiä





# DECORATIVE chips

См 14 х 14 - 5.51" х 5.51"

Very thin and detailed laser cut embellishments for scrapbooking and card making.







Decorative 26hips



# WOODEN SHAPE laser cut





# RUB ON

#### **TRANSFER FILM FOR DECORATION** см 21.16 x 21.6 - 8.33" x 2.36"

With Rub On you can transfer images on any kind of smmoth sirface, as they were printed on it. Very suitable for journaling and decorations. Best on light colour surfaces.







# **EPHEMERA**

DFLCT43



56 PCS

Suitable for Journaling, Card Making and Scrapbooking

#### HOW TO PEEL OFF click and watch











см 14.8 х 21 - 5.83" х 8.27" THICKNESS мм 7 - 0.27"

#### <u>Kacma524</u>

SILICON moulds











itamperi

Vintage PATINA

Stamperia MixMEdiAart

SOFT CLAY WHITE EXTRA LIGHT

www.stamperia.com

K3P5 GR80



# **STENCILS**

См 12 х 25 - 4.72" х 9.84" THICKNESS MM 0.25

Thick stencil made of resistant, transparent and flexible material. It is advisable to wash them every time after use before