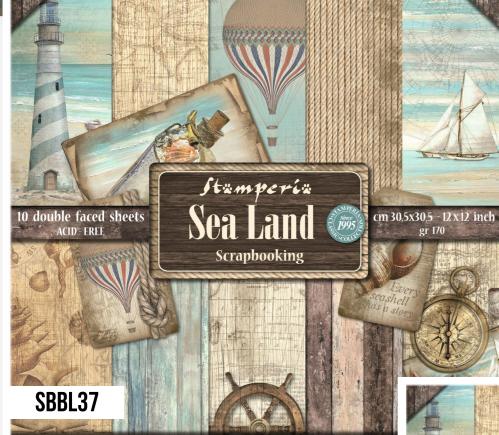

#### www.stamperia.com

Stampería

SBBL37 BLOCK 10 SHEETS DOUBLE FACE см 30.5 x 30.5 - 12"x12"- gr 190

> **BLOCK 10 SHEETS DOUBLE FACE** CM 20.3 X 20.3 - 8"X 8" - GR 190

Stamperia

Rice Pape

Backgrounds printed rice papers A6 m 10.5x 14.8, inch 4.13 x 5.83 ACID FREE - gr 28 www.stamperia.com

Stamperia

Sea Land