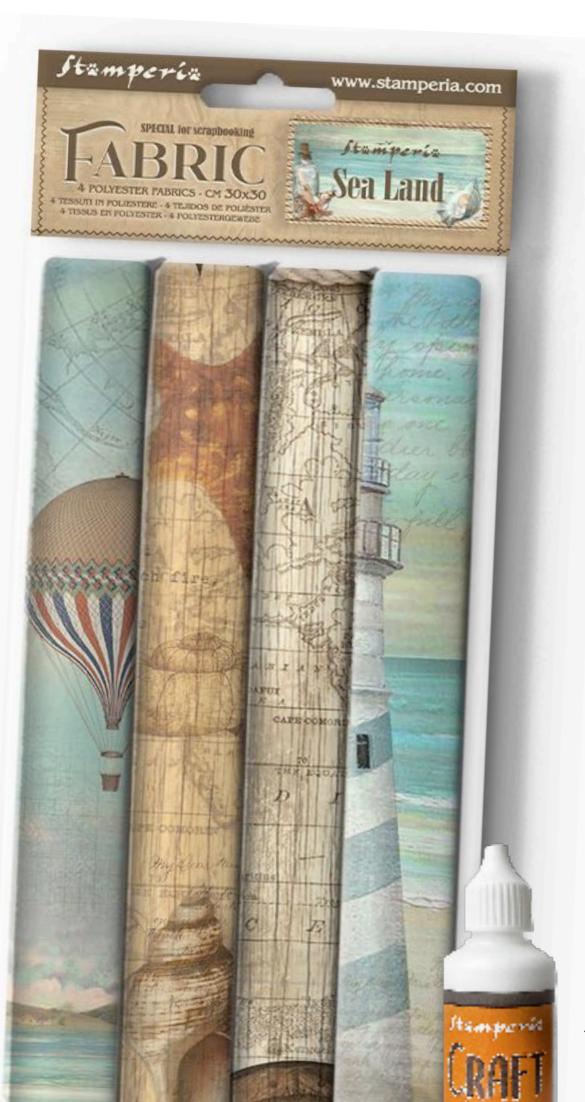

# FABRIC

SBPLT25

См 30 х 30 - 11.81" х 11.81"

The Fabric can be sewn by hand or by machine. Can also be gluted with Craft Glue - DC 31 - and washed by hand in cold water.