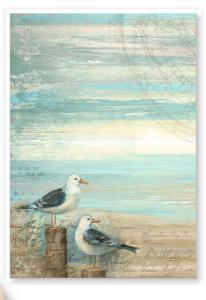

MPE

Since

CLASSIC.COL

C

Stamperis:

Set sail on a creative voyage with Stamperia's Sea Land collection, a scrapbooking adventure that captures the essence of the ocean's vast beauty. This collection will guide you through a maritime journey adorned with lighthouses standing as beacons of inspiration, vintage ships sailing across patterned seas. Let the Sea Land collection be your compass to crafting a sea of memories.

# RICE PAPER backgrounds

# DFSAK6019

8 PRINTED RICE PAPER A6 см 10.5 x 14.8 - 4.13" x 5.82" - GR 28

Rice Paper Backgrounds is a selection of subjects that you can use to create background in your journal page or in yourd cards. You only need to add a subject, like an Ephemera or a Die Cut, and your creation will be ready.