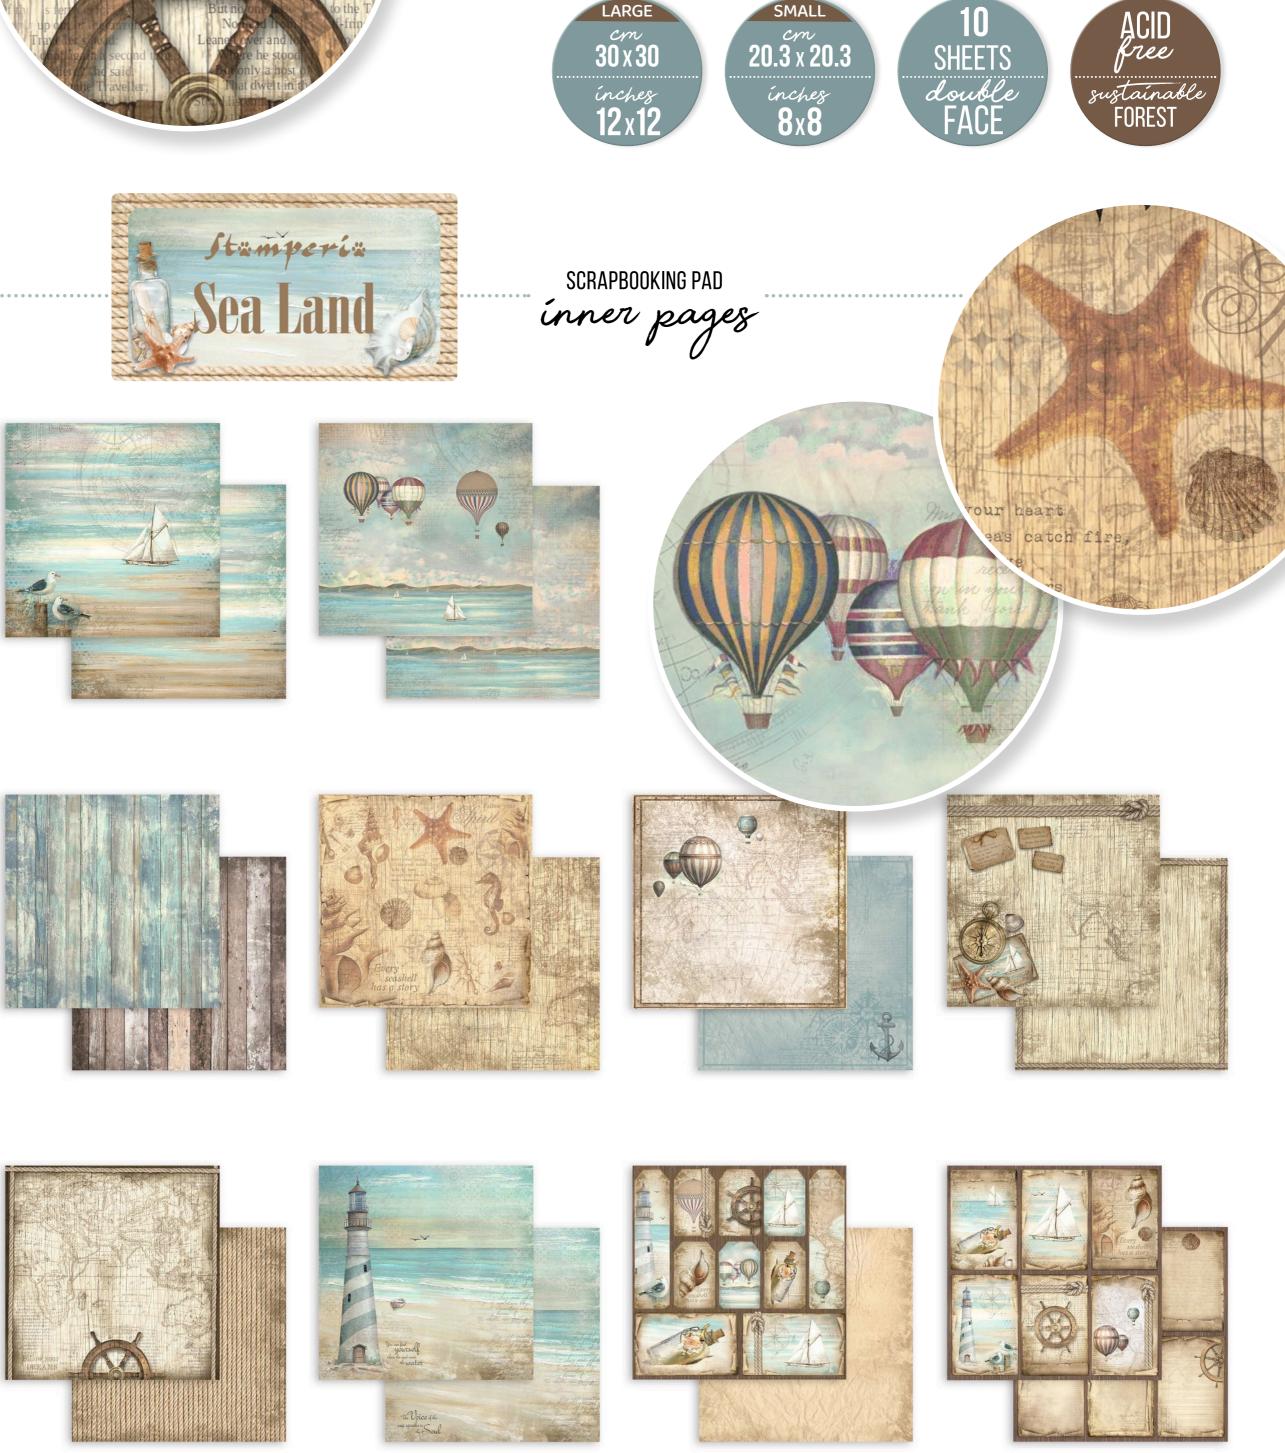

#### www.stamperia.com

Stampería

SBBL37 BLOCK 10 SHEETS DOUBLE FACE см 30.5 x 30.5 - 12"x12"- gr 190

> **BLOCK 10 SHEETS DOUBLE FACE** CM 20.3 X 20.3 - 8"X 8" - GR 190

Stamperia

Rice Pape

Backgrounds printed rice papers A6 m 10.5x 14.8, inch 4.13 x 5.83 ACID FREE - gr 28 www.stamperia.com

# DFSAK6019

8 PRINTED RICE PAPER A6 см 10.5 x 14.8 - 4.13" x 5.82" - GR 28

Rice Paper Backgrounds is a selection of subjects that you can use to create background in your journal page or in yourd cards. You only need to add a subject, like an Ephemera or a Die Cut, and your creation will be ready.