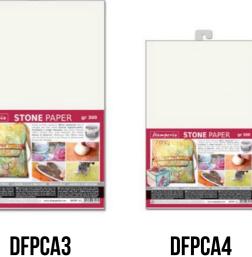

### **STONE PAPERS**

SPECIAL PAPER MADE OF NATURAL FIBERS, EXTRA STRONG, DOES NOT TEAR, VERSATILE FOR ALL DECORATIONS! YOU CAN PIERCE, CUT, SEW, DIE-CUT IT AND EVEN DECORATE IT WITH RICE PAPER, STENCIL, ACRYLIC COLOURS. BEFORE WASHING USE MIX MEDIA GLUE TO STICK PAPERS AND DECORATIONS.