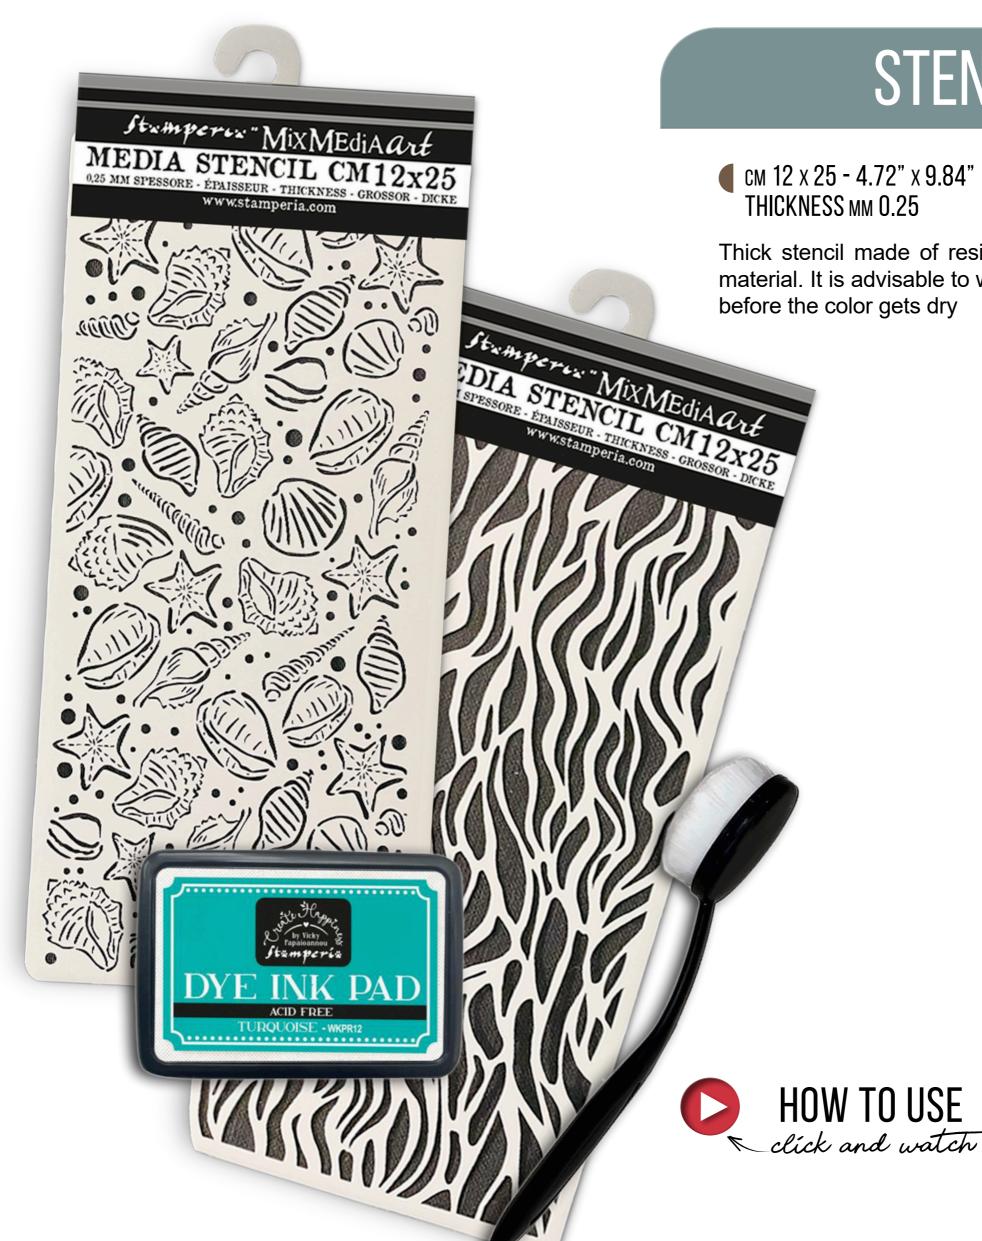

# **STENCILS**

См 12 х 25 - 4.72" х 9.84" THICKNESS MM 0.25

Thick stencil made of resistant, transparent and flexible material. It is advisable to wash them every time after use before the color gets dry