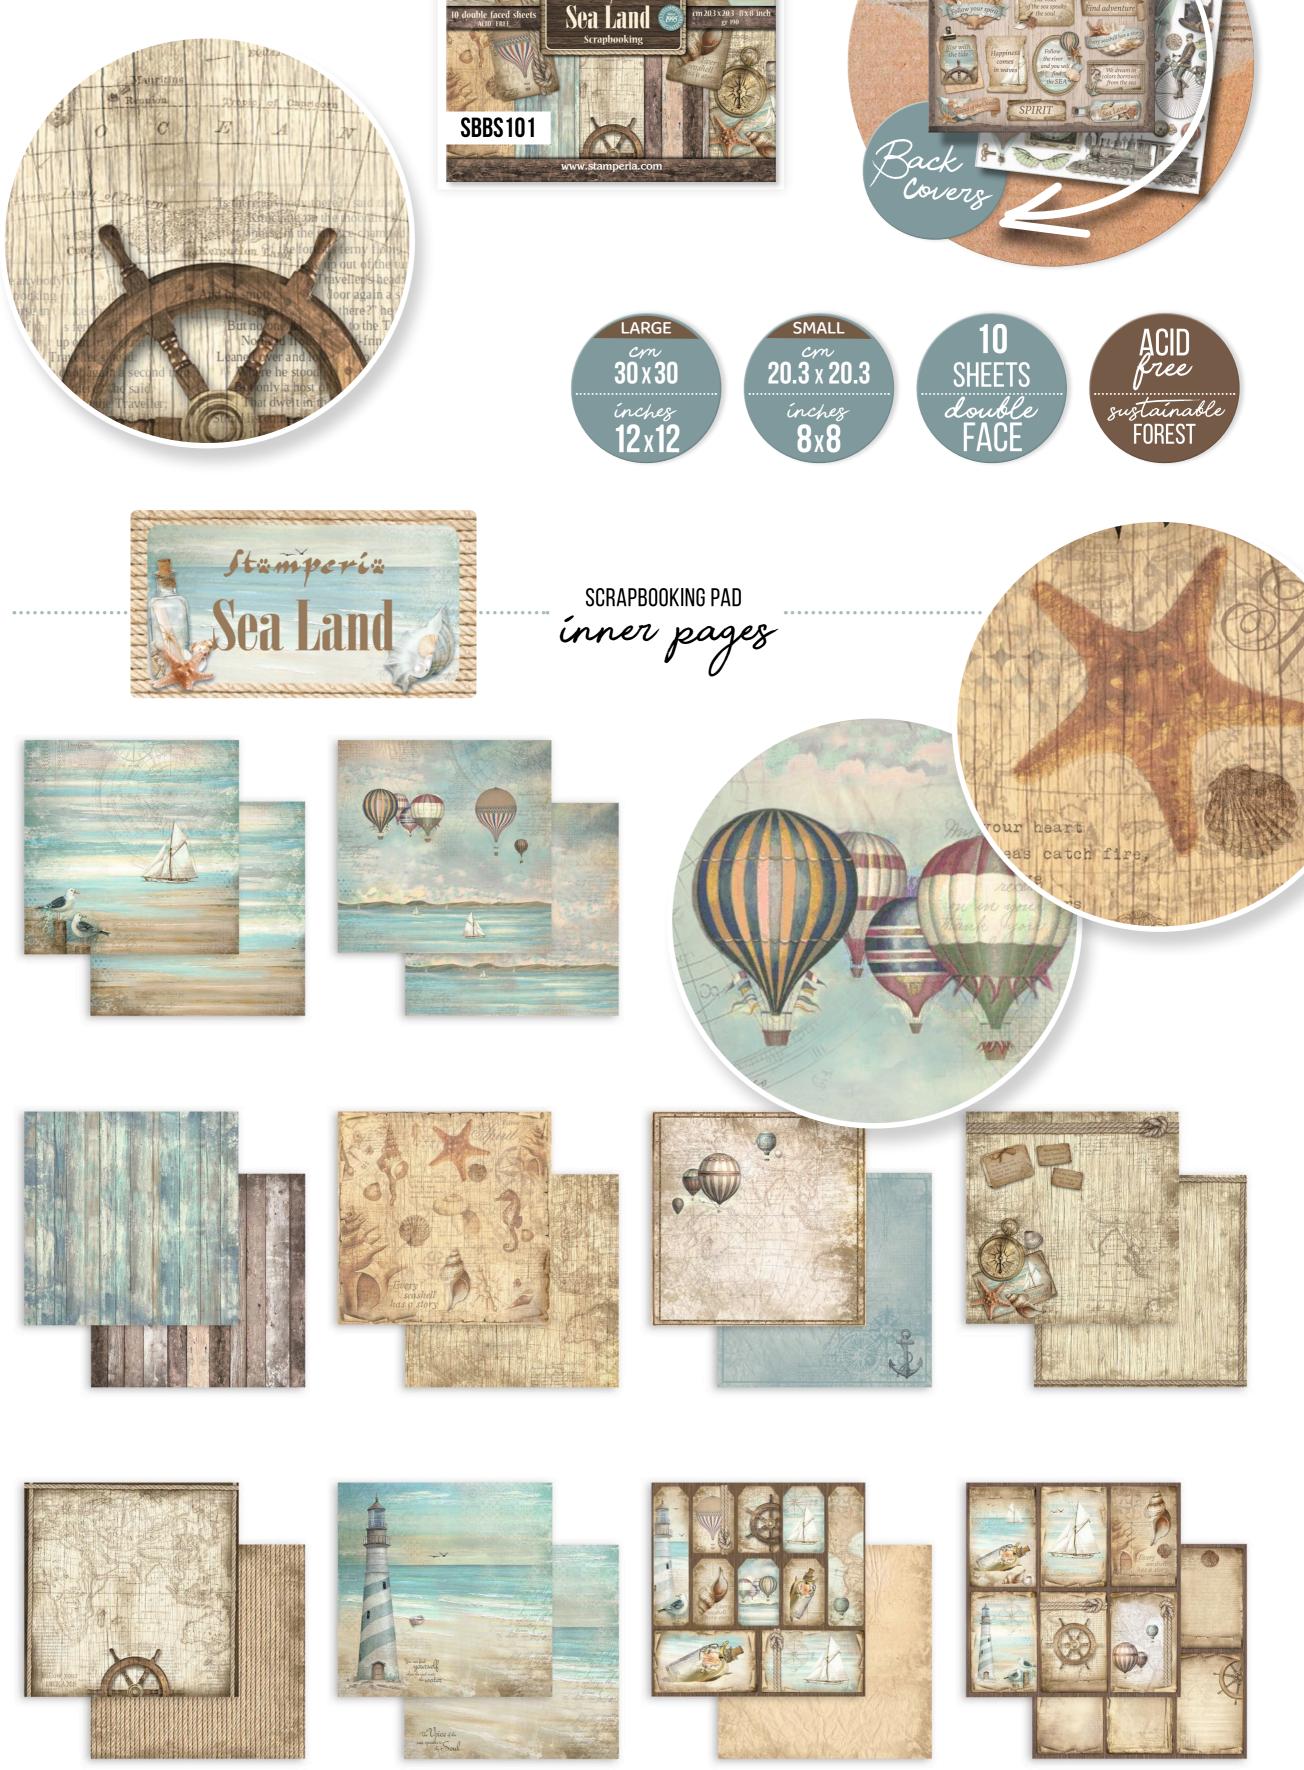

#### www.stamperia.com

Stampería

SBBL37 BLOCK 10 SHEETS DOUBLE FACE см 30.5 x 30.5 - 12"x12"- gr 190

> **BLOCK 10 SHEETS DOUBLE FACE** CM 20.3 X 20.3 - 8"X 8" - GR 190

Stamperia

Rice Pape

Backgrounds printed rice papers A6 m 10.5x 14.8, inch 4.13 x 5.83 ACID FREE - gr 28 www.stamperia.com

Stamperia

Sea Land