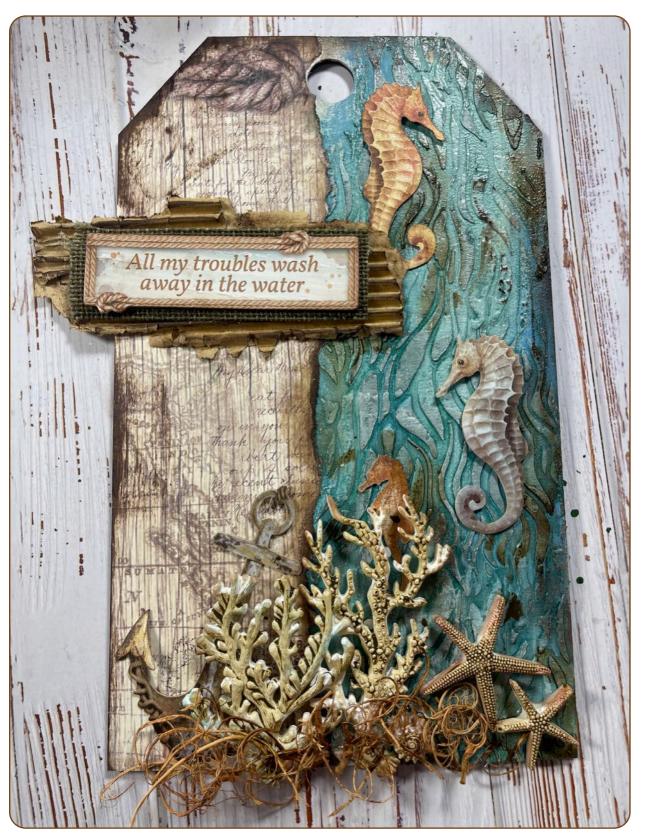

# SEA HORSES TAG

SBBL37 DFLDC95 DFLCT43 KACMA525 K3P61E K3P62 KAQ015 KAQ004 WKPR02 WKPR02 WKPR14 WKPR12 WKPR08 SCRAPBOOKING PAD DIE CUTS EPHEMERA SILICON MOULD GLAMOUR PASTE SILVER ICE PASTE AQUACOLOR AQUAMARINE AQUACOLOR LEATHER DYE INK PAD COFFE DYE INK PAD ORANGE DYE INK PAD TURQUOISE DYE INK PAD WARM RED