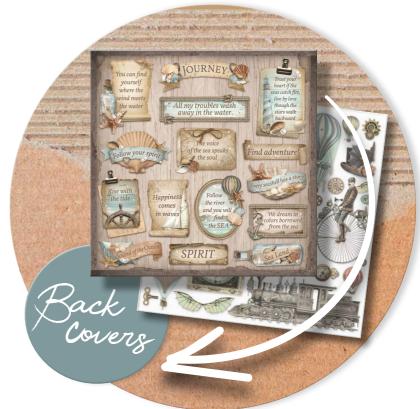

#### www.stamperia.com

Stampería

SBBL37 BLOCK 10 SHEETS DOUBLE FACE см 30.5 x 30.5 - 12"x12"- gr 190

> **BLOCK 10 SHEETS DOUBLE FACE** CM 20.3 X 20.3 - 8"X 8" - GR 190

Stamperia

Rice Pape

Backgrounds printed rice papers A6 m 10.5x 14.8, inch 4.13 x 5.83 ACID FREE - gr 28 www.stamperia.com