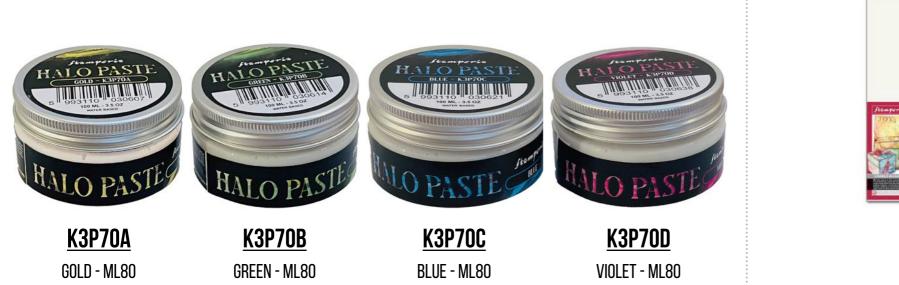

# HALO PASTE

APPLY PASTE WITH SPATULA ON DARK SURFACE, PREFERABLY BLACK, USING STENCIL OR FREEHAND. COLOR TRANSFORMS WHILE DRYING. DRY TIME: 1-3 HOURS BASED ON PASTE THICKNESS. RESULT: TRANSLUCENT, GLOSSY FFFFCT.