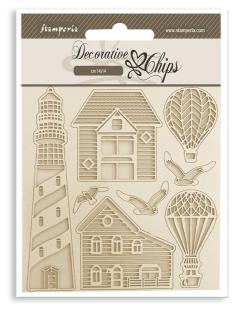

# DECORATIVE chips

См 14 х 14 - 5.51" х 5.51"

Very thin and detailed laser cut embellishments for scrapbooking and card making.

Decorative 26hips