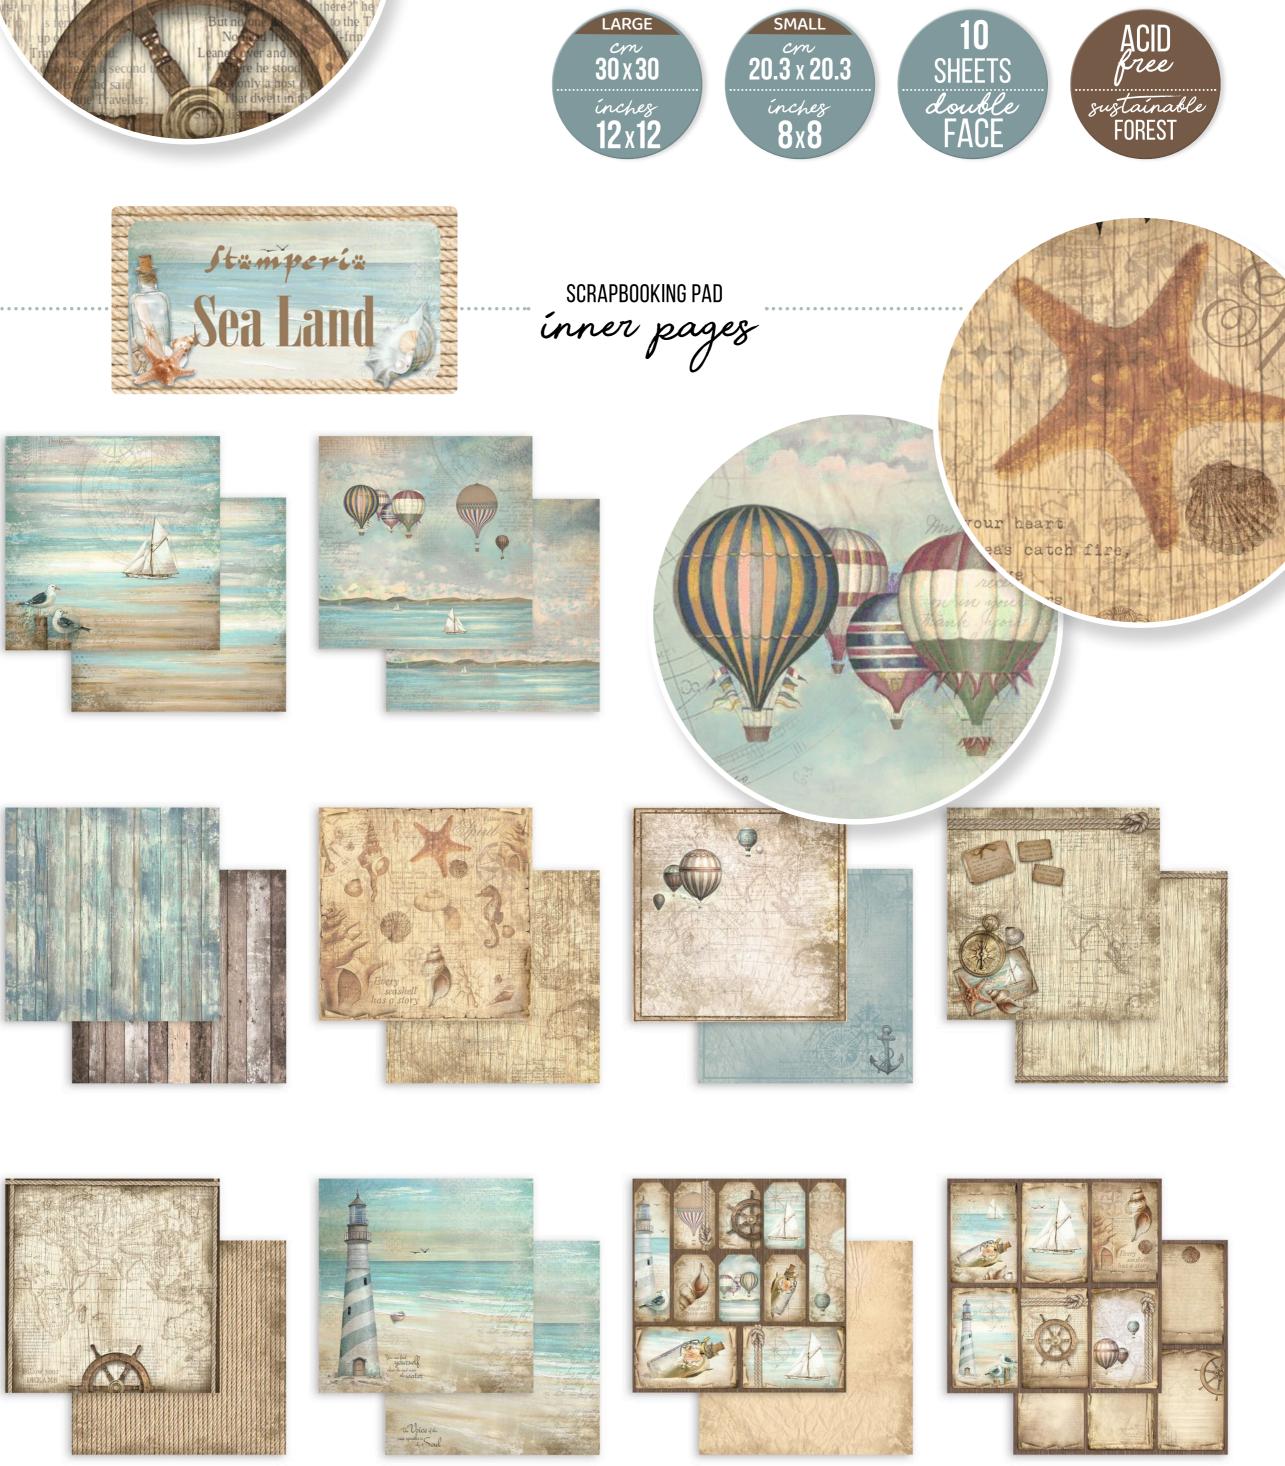

#### www.stamperia.com

Stampería

SBBL37 BLOCK 10 SHEETS DOUBLE FACE см 30.5 x 30.5 - 12"x12"- gr 190

> **BLOCK 10 SHEETS DOUBLE FACE** CM 20.3 X 20.3 - 8"X 8" - GR 190

Stamperia

Rice Pape

Backgrounds printed rice papers A6 m 10.5x 14.8, inch 4.13 x 5.83 ACID FREE - gr 28 www.stamperia.com

# DFSAK6019

8 PRINTED RICE PAPER A6 см 10.5 x 14.8 - 4.13" x 5.82" - GR 28

Rice Paper Backgrounds is a selection of subjects that you can use to create background in your journal page or in yourd cards. You only need to add a subject, like an Ephemera or a Die Cut, and your creation will be ready.