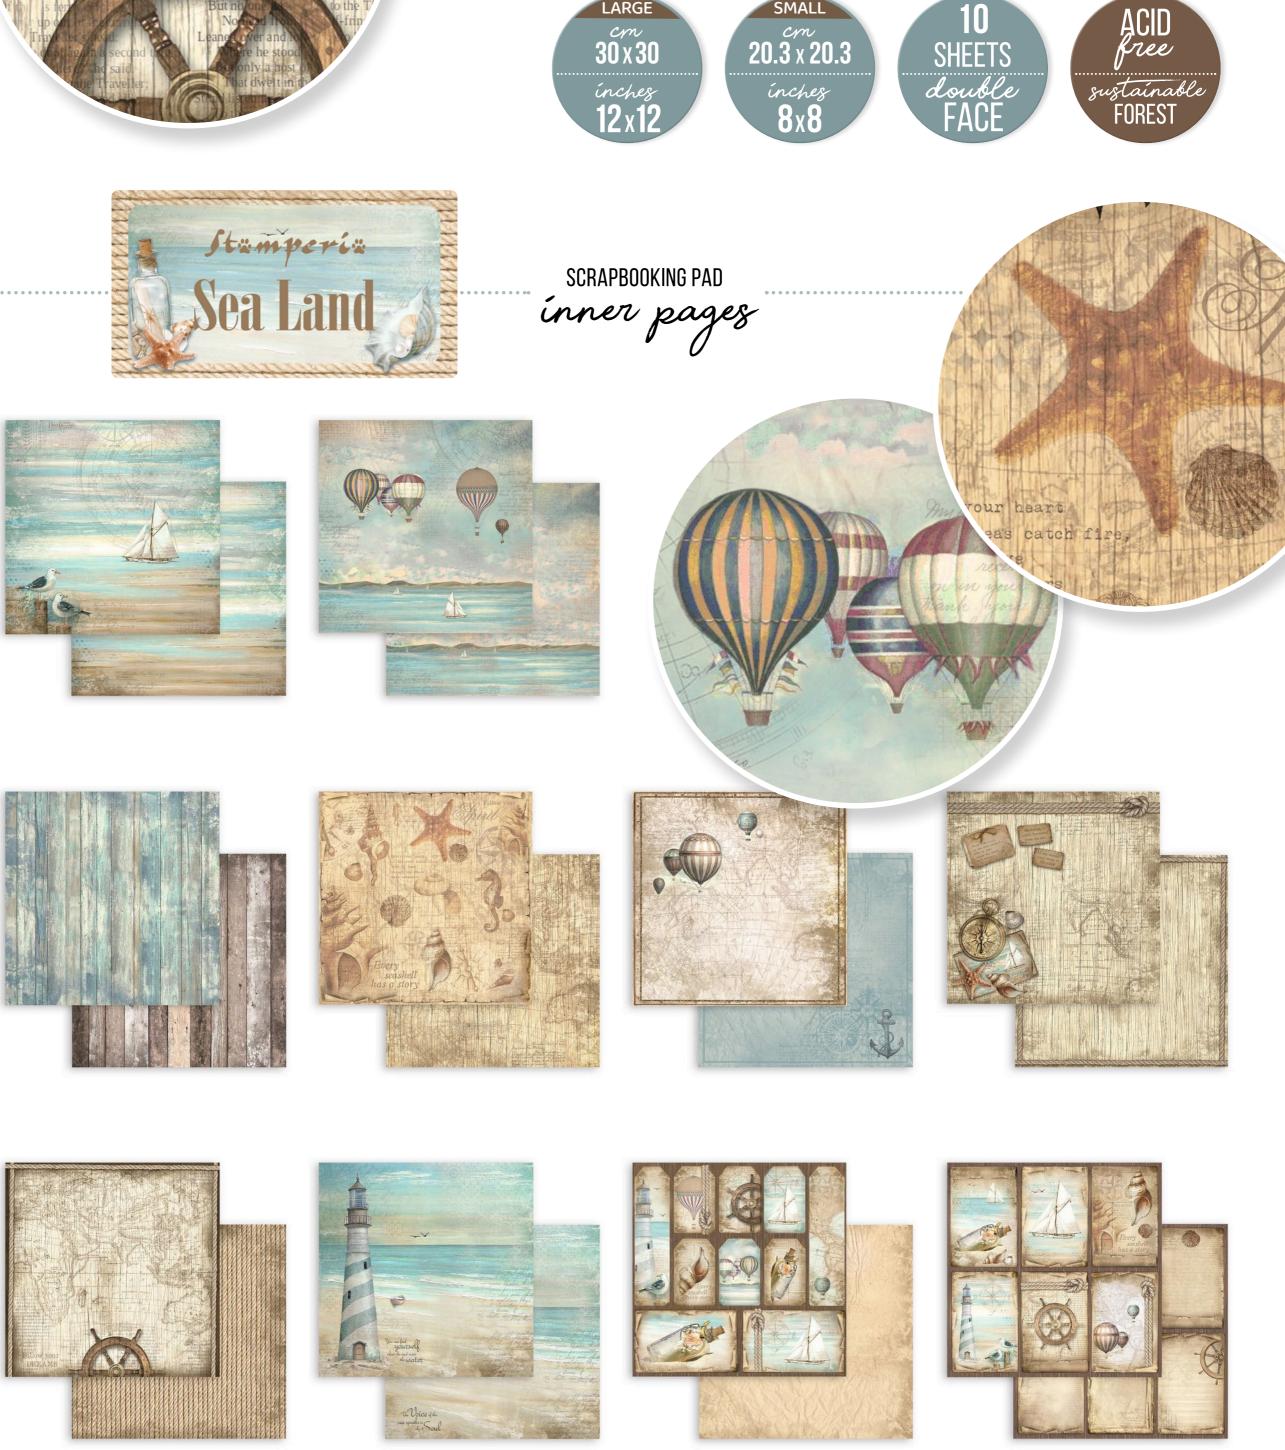

#### www.stamperia.com

Stampería

SBBL37 BLOCK 10 SHEETS DOUBLE FACE см 30.5 x 30.5 - 12"x12"- gr 190

> **BLOCK 10 SHEETS DOUBLE FACE** CM 20.3 X 20.3 - 8"X 8" - GR 190

Stamperia

Rice Pape

Backgrounds printed rice papers A6 m 10.5x 14.8, inch 4.13 x 5.83 ACID FREE - gr 28 www.stamperia.com

Stamperia

Sea Land