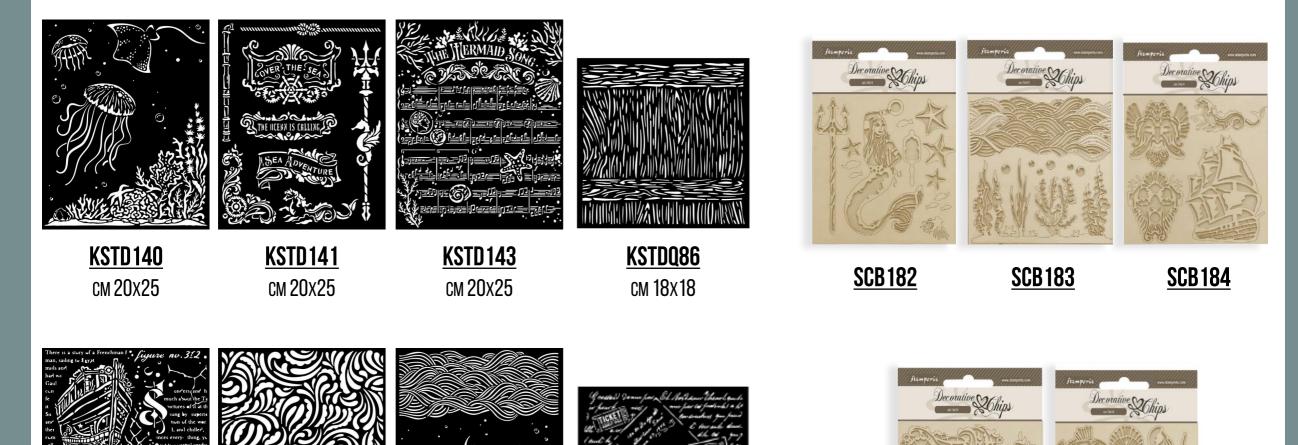

18

KADLO1 DILUENT - ML 18

#### **ALCOHOL 76 SPRAY**

ALCOHOL 76% TO USE AS DISINFECTANT AND AS DILUENT FOR ANY ALCOHOL INK BASED PRODUCTS: JEWEL AND CRYSTAL COLOUR.



<u>KE53</u> ML60

#### **<u>CRYSTAL RESIN</u>**

CRYSTAL RESIN IS SUITABLE FOR ANY NON-POROUS SURFACE. PAPER AND WOOD NEED TO BE SEALED FIRST WITH A VARNISH OR MIX MEDIA GLUE TO ENSURE THAT IT DOES NOT SEEP INTO THE OBJECT OR PAPER WHICH WILL GO TRANSLUCENT IF NOT PROTECTED. THE WORK SURFACE NEEDS TO BE ABSOLUTELY FLAT AS THIS IS A SELF-LEVELLING PRODUCT.





<u>KEN12</u> ML300 -(ML150+ML150)

<u>KEN13</u> ML100 -(ML50+ML50)

Complete your collection

MAXI & MINI MOULD



**SILICON MOULD** 











<u>Kacm11</u>

<u>KACM13</u>

<u>Kacm20</u>

<u>Kacm25</u>

#### **STAMP**



**STENCIL** 

**<u>DECORATIVE CHIPS</u>**