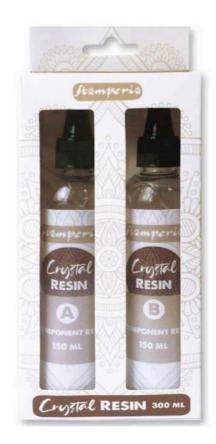

#### **<u>CRYSTAL RESIN</u>**

CRYSTAL RESIN IS SUITABLE FOR ANY NON-POROUS SURFACE. PAPER AND WOOD NEED TO BE SEALED FIRST WITH A VARNISH OR MIX MEDIA GLUE TO ENSURE THAT IT DOES NOT SEEP INTO THE OBJECT OR PAPER WHICH WILL GO TRANSLUCENT IF NOT PROTECTED. THE WORK SURFACE NEEDS TO BE ABSOLUTELY FLAT AS THIS IS A SELF-LEVELLING PRODUCT.

<u>KEN12</u> ML300 -(ML150+ML150)

<u>KEN13</u> ML100 -(ML50+ML50)

Complete your collection

MAXI & MINI MOULD

**SILICON MOULD** 

<u>Kacm11</u>

<u>KACM13</u>

<u>Kacm20</u>