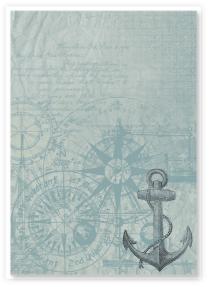

MPE

Since

CLASSIC.COL

C

Stamperis:

Set sail on a creative voyage with Stamperia's Sea Land collection, a scrapbooking adventure that captures the essence of the ocean's vast beauty. This collection will guide you through a maritime journey adorned with lighthouses standing as beacons of inspiration, vintage ships sailing across patterned seas. Let the Sea Land collection be your compass to crafting a sea of memories.

# RICE PAPER backgrounds

# DFSAK6019

8 PRINTED RICE PAPER A6 см 10.5 x 14.8 - 4.13" x 5.82" - GR 28

Rice Paper Backgrounds is a selection of subjects that you can use to create background in your journal page or in yourd cards. You only need to add a subject, like an Ephemera or a Die Cut, and your creation will be ready.