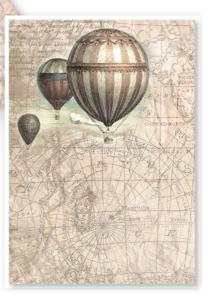

MPE

Since

CLASSIC.COL

C

Stamperis:

Set sail on a creative voyage with Stamperia's Sea Land collection, a scrapbooking adventure that captures the essence of the ocean's vast beauty. This collection will guide you through a maritime journey adorned with lighthouses standing as beacons of inspiration, vintage ships sailing across patterned seas. Let the Sea Land collection be your compass to crafting a sea of memories.

# RICE PAPER backgrounds

# DFSAK6019

8 PRINTED RICE PAPER A6 см 10.5 x 14.8 - 4.13" x 5.82" - GR 28

Rice Paper Backgrounds is a selection of subjects that you can use to create background in your journal page or in yourd cards. You only need to add a subject, like an Ephemera or a Die Cut, and your creation will be ready.