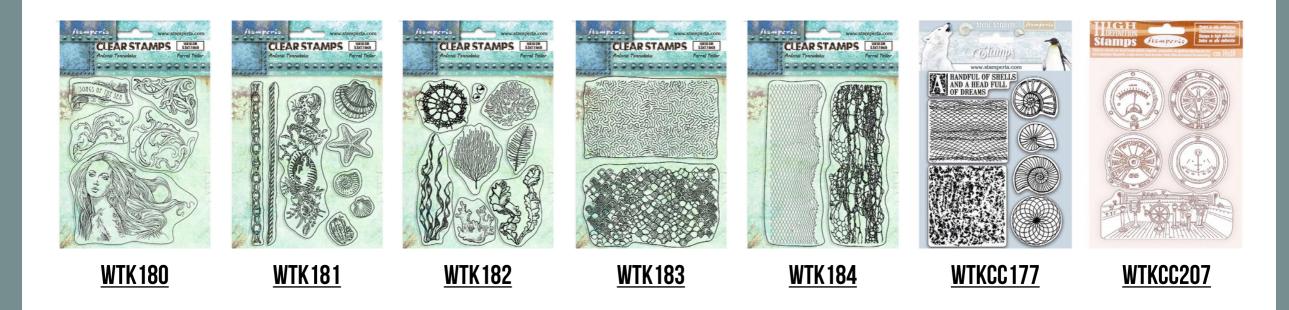

2</u> BROWN - ML 18

<u>KAD013</u> BLACK - ML 18

KADLO1 DILUENT - ML 18

#### **ALCOHOL 76 SPRAY**

ALCOHOL 76% TO USE AS DISINFECTANT AND AS DILUENT FOR ANY ALCOHOL INK BASED PRODUCTS: JEWEL AND CRYSTAL COLOUR.



<u>KE53</u> ML60

#### **<u>CRYSTAL RESIN</u>**

CRYSTAL RESIN IS SUITABLE FOR ANY NON-POROUS SURFACE. PAPER AND WOOD NEED TO BE SEALED FIRST WITH A VARNISH OR MIX MEDIA GLUE TO ENSURE THAT IT DOES NOT SEEP INTO THE OBJECT OR PAPER WHICH WILL GO TRANSLUCENT IF NOT PROTECTED. THE WORK SURFACE NEEDS TO BE ABSOLUTELY FLAT AS THIS IS A SELF-LEVELLING PRODUCT.





<u>KEN12</u> ML300 -(ML150+ML150)

<u>KEN13</u> ML100 -(ML50+ML50)

Complete your collection

MAXI & MINI MOULD



**SILICON MOULD** 











<u>Kacm11</u>

<u>KACM13</u>

<u>Kacm20</u>

<u>Kacm25</u>

#### **STAMP**



**STENCIL** 

**<u>DECORATIVE CHIPS</u>**