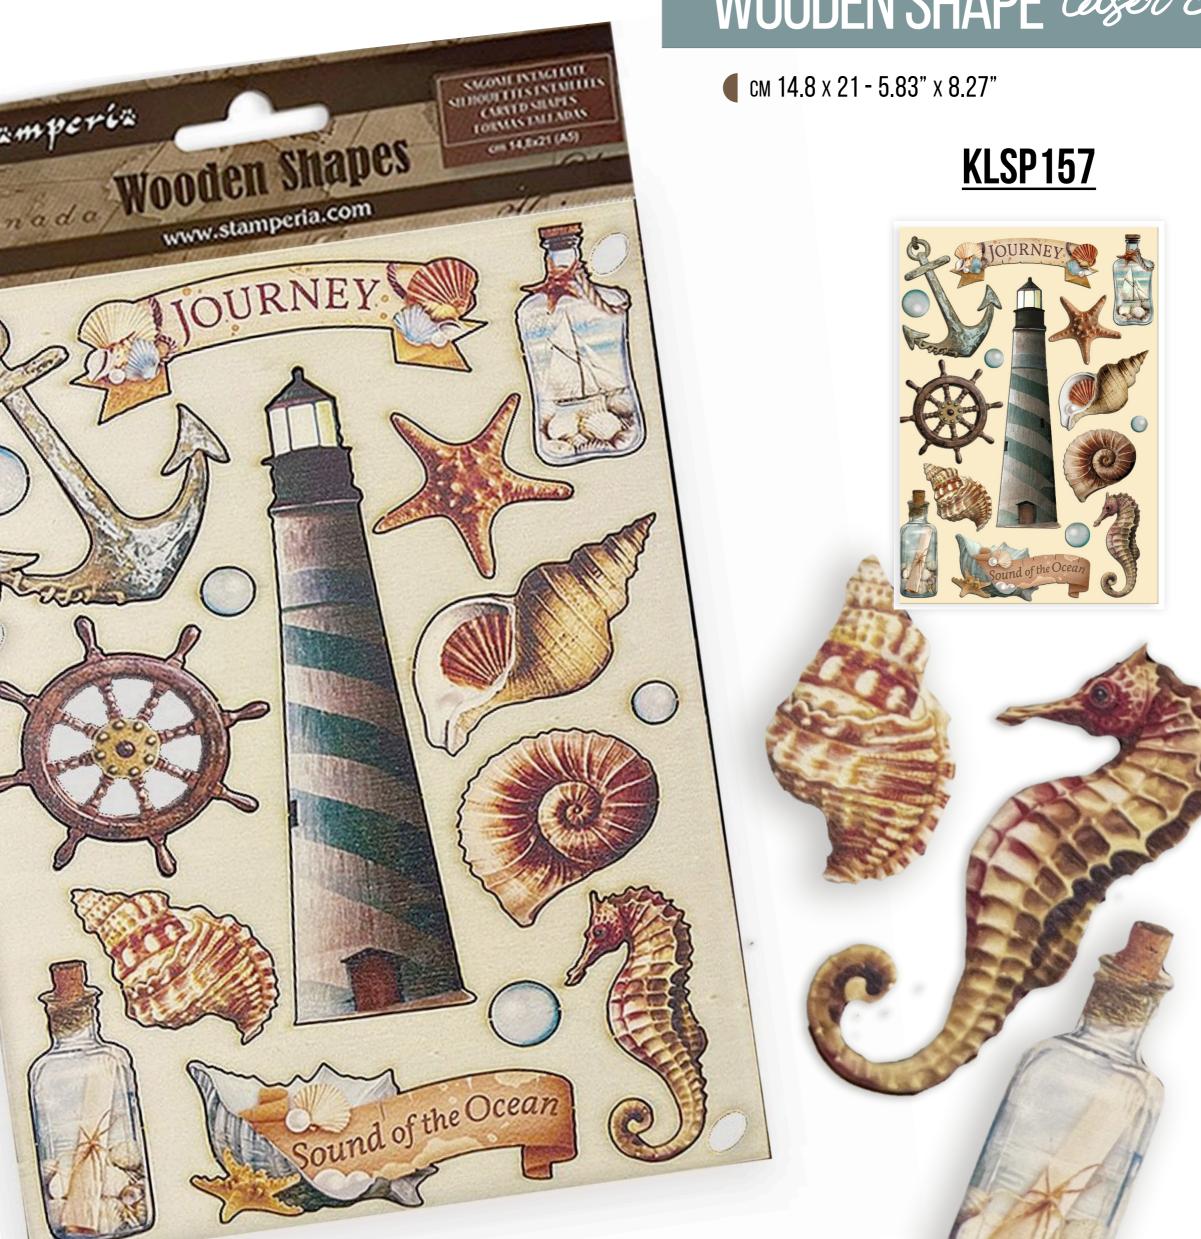

gr 28 www.stamperia.com

Stamperia

Sea Land

# RICE PAPER Coose

**4 PRINTED RICE PAPER A4** CM 21 x 29.7 - 8.26" x 11.69" - GR 28

# <u>DFSA4857</u>







<u>DFSA4859</u>



**DFSA4860** 



# RICE PAPER backgrounds

# DFSAK6019

8 PRINTED RICE PAPER A6 см 10.5 x 14.8 - 4.13" x 5.82" - GR 28

Rice Paper Backgrounds is a selection of subjects that you can use to create background in your journal page or in yourd cards. You only need to add a subject, like an Ephemera or a Die Cut, and your creation will be ready.





















# DIE CUTS laser cut

#### DFLDC95

#### **PRINTED ON CARDBOARD - GR 800**

46 PCS



Stämperiä





# DECORATIVE chips

См 14 х 14 - 5.51" х 5.51"

Very thin and detailed laser cut embellishments for scrapbooking and card making.







Decorative 26hips



# WOODEN SHAPE laser cut





# RUB ON

#### **TRANSFER FILM FOR DECORATION** см 21.16 x 21.6 - 8.33" x 2.36"

With Rub On you can transfer images on any kind of smmoth sirface, as they were printed on it. Very suitable for journaling and decorations. Best on light colour surfaces.







# **EPHEMERA**

DFLCT43



56 PCS

Suitable for Journaling, Card Making and Scrapbooking

#### HOW TO PEEL OFF click and watch











см 14.8 х 21 - 5.83" х 8.27" THICKNESS мм 7 - 0.27"

#### <u>Kacma524</u>

SILICON moulds











itamperi

Vintage PATINA

Stamperia MixMEdiAart

SOFT CLAY WHITE EXTRA LIGHT

www.stamperia.com

K3P5 GR80



# **STENCILS**

См 12 х 25 - 4.72" х 9.84" THICKNESS MM 0.25

Thick stencil made of resistant, transparent and flexible material. It is advisable to wash them