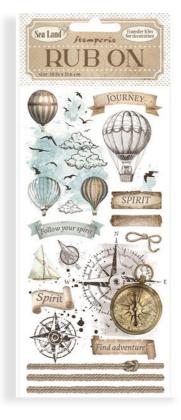

# RUB ON

#### **TRANSFER FILM FOR DECORATION** см 21.16 x 21.6 - 8.33" x 2.36"

With Rub On you can transfer images on any kind of smmoth sirface, as they were printed on it. Very suitable for journaling and decorations. Best on light colour surfaces.