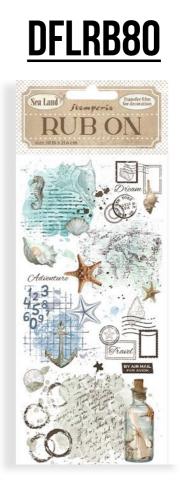

# RUB ON

#### **TRANSFER FILM FOR DECORATION** см 21.16 x 21.6 - 8.33" x 2.36"

With Rub On you can transfer images on any kind of smmoth sirface, as they were printed on it. Very suitable for journaling and decorations. Best on light colour surfaces.