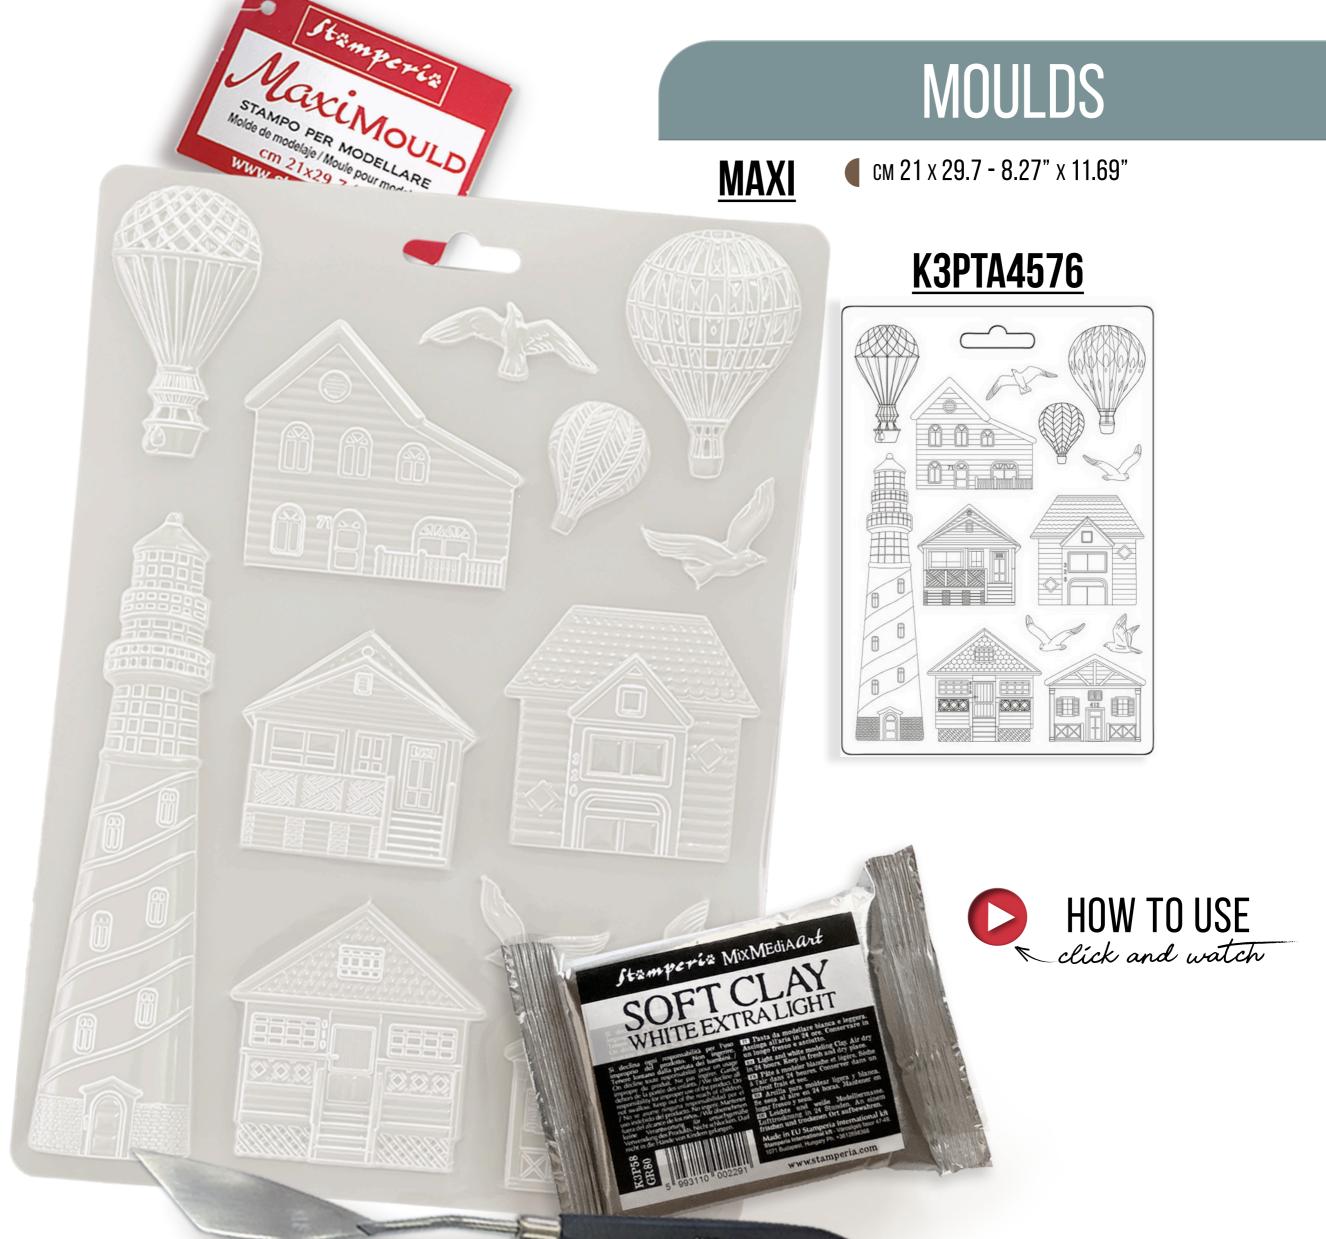

# • HOUSES TAG

DFSA4857 DFLDC95 SBBS101 K3PTA4576 KSTDL90 K3P37 K3P67 DC33G KAQ004 KAL51 KAL51 KAL53 KAL22 RICE PAPER DIE CUTS SCRAPBOOKING PAD MAXI MOULD STENCIL CRACKLE PASTE WHITE VOLUME PASTE VOLUME PASTE RICE PAPER GLUE MATTE AQUACOLOR LEATHER ALLEGRO GOLD SAND ALLEGRO NOUGAT