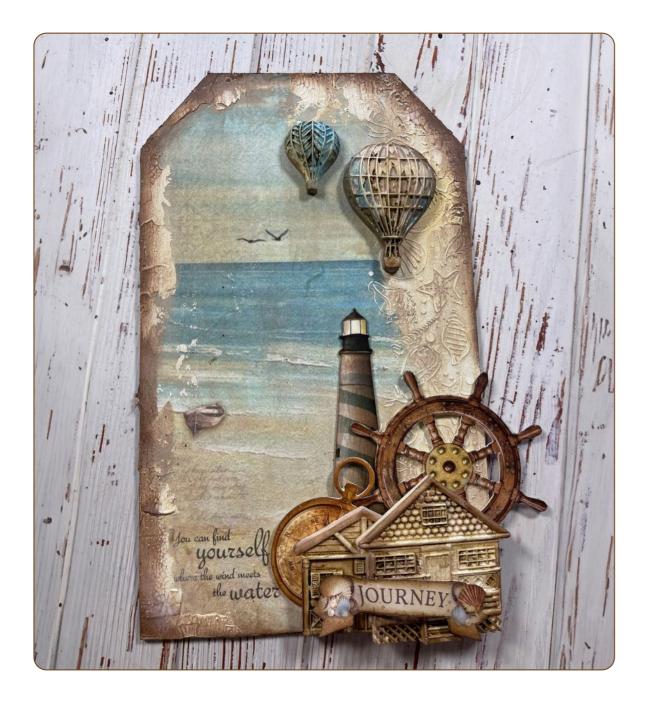

# SEA HORSES TAG

SBBL37 DFLDC95 DFLCT43 KACMA525 K3P61E K3P62 KAQ015 KAQ004 WKPR02 WKPR02 WKPR14 WKPR12 WKPR08 SCRAPBOOKING PAD DIE CUTS EPHEMERA SILICON MOULD GLAMOUR PASTE SILVER ICE PASTE AQUACOLOR AQUAMARINE AQUACOLOR LEATHER DYE INK PAD COFFE DYE INK PAD ORANGE DYE INK PAD TURQUOISE DYE INK PAD WARM RED