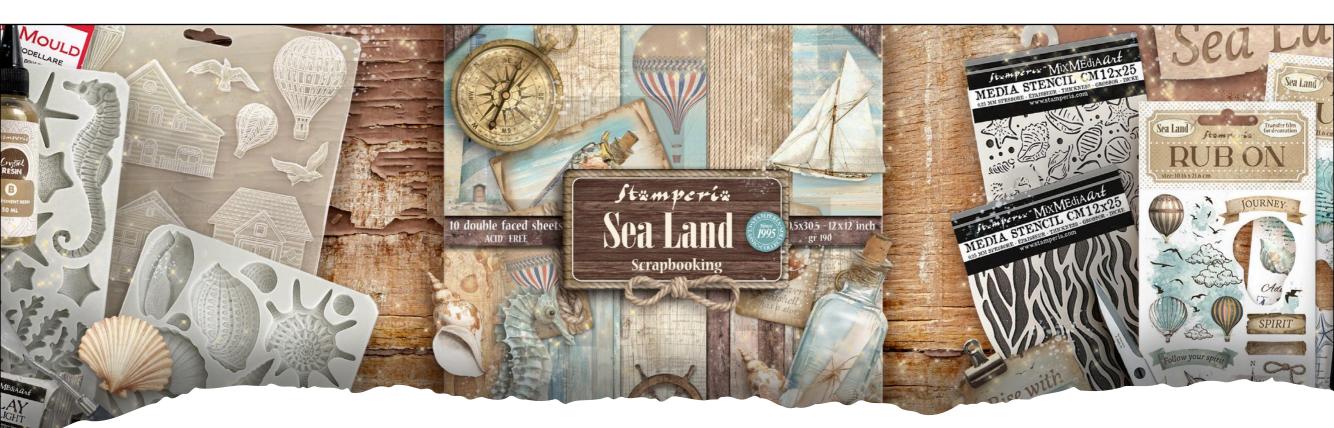

# Sea land Scrapbooking

ts

| RIN F           | IS BALLING            | A 11 11 11 12 12 14 15 |
|-----------------|-----------------------|------------------------|
| A               | CAPE COMORDA          | extrian<br>90          |
|                 | THE EQUATOR           | S T MA                 |
| I               |                       | A IV Are.              |
| No. Contraction | - Deutsz<br>Manritáns | OBLAD CURRENT          |
| RATE            | Reanion Trapic of     | Capridorn              |
| 132             | O C Z L               | 1 21                   |

MPE

Since

CLASSIC.COL

C

Stamperis:

Set sail on a creative voyage with Stamperia's Sea Land collection, a scrapbooking adventure that captures the essence of the ocean's vast beauty. This collection will guide you through a maritime journey adorned with lighthouses standing as beacons of inspiration, vintage ships sailing across patterned seas. Let the Sea Land collection be your compass to crafting a sea of memories.

Stamperia

Sea Land