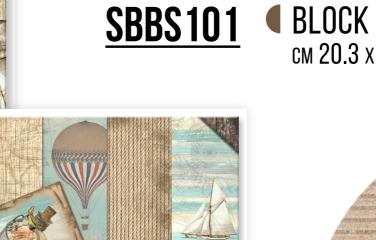

#### www.stamperia.com

Stampería

SBBL37 BLOCK 10 SHEETS DOUBLE FACE см 30.5 x 30.5 - 12"x12"- gr 190

> **BLOCK 10 SHEETS DOUBLE FACE** CM 20.3 X 20.3 - 8"X 8" - GR 190

Stamperia

Rice Pape

Backgrounds printed rice papers A6 m 10.5x 14.8, inch 4.13 x 5.83 ACID FREE - gr 28 www.stamperia.com