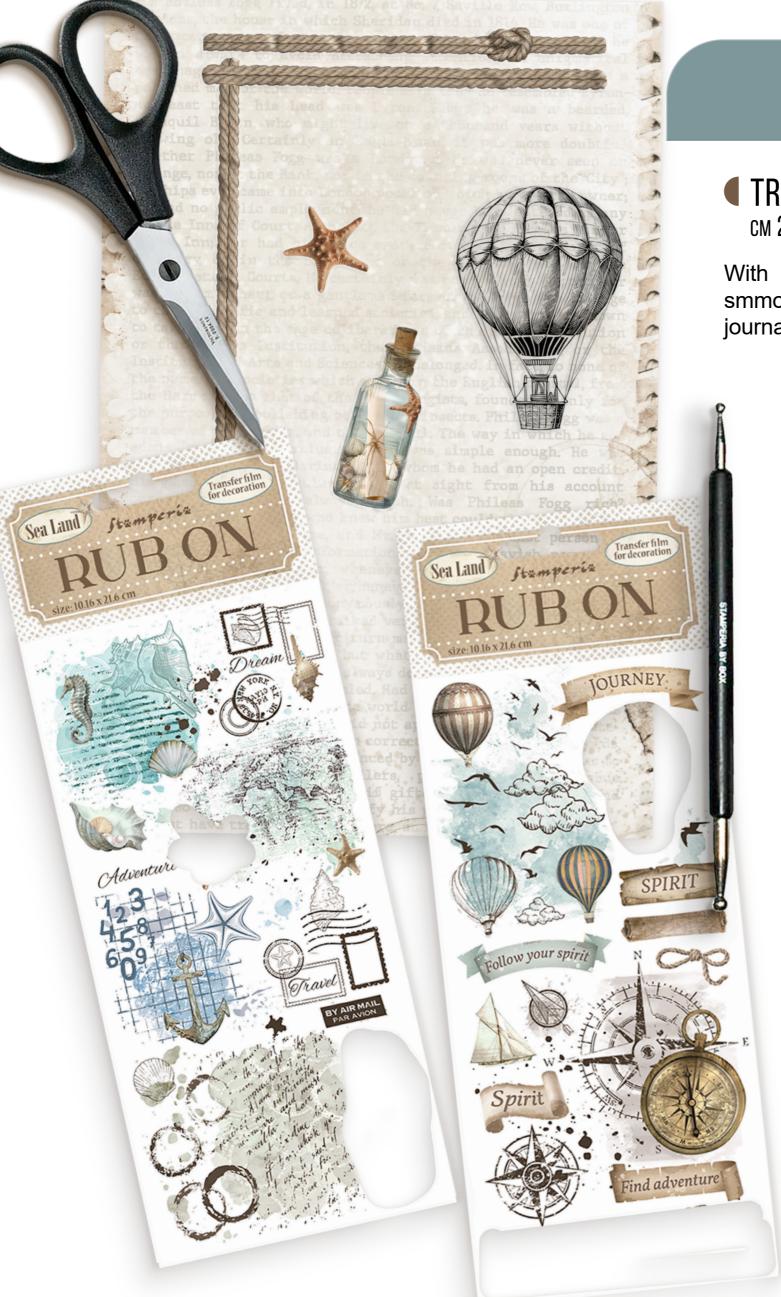

# RUB ON

#### **TRANSFER FILM FOR DECORATION** см 21.16 x 21.6 - 8.33" x 2.36"

With Rub On you can transfer images on any kind of smmoth sirface, as they were printed on it. Very suitable for journaling and decorations. Best on light colour surfaces.