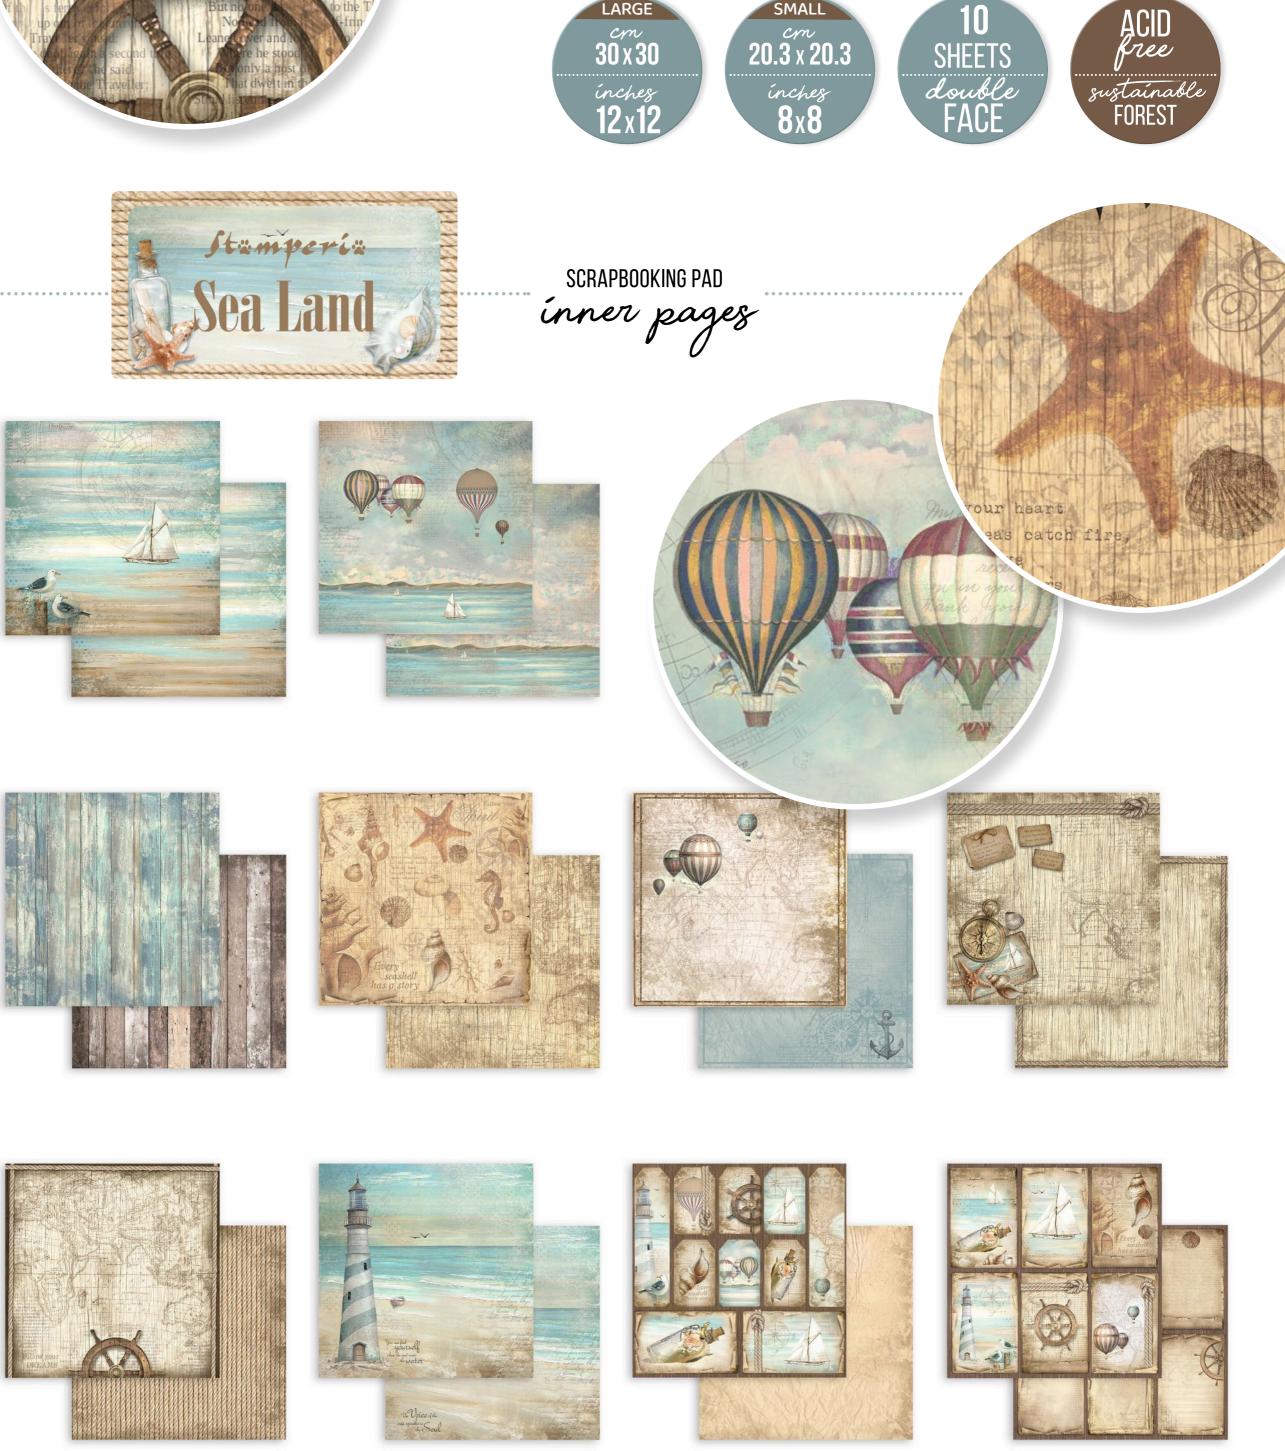

#### www.stamperia.com

Stampería

SBBL37 BLOCK 10 SHEETS DOUBLE FACE см 30.5 x 30.5 - 12"x12"- gr 190

> **BLOCK 10 SHEETS DOUBLE FACE** CM 20.3 X 20.3 - 8"X 8" - GR 190

Stamperia

Rice Pape

Backgrounds printed rice papers A6 m 10.5x 14.8, inch 4.13 x 5.83 ACID FREE - gr 28 www.stamperia.com

Stamperia

Sea Land