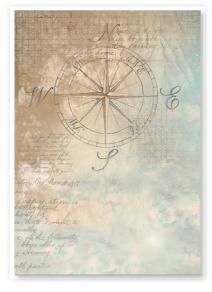

MPE

Since

CLASSIC.COL

C

Stamperis:

Set sail on a creative voyage with Stamperia's Sea Land collection, a scrapbooking adventure that captures the essence of the ocean's vast beauty. This collection will guide you through a maritime journey adorned with lighthouses standing as beacons of inspiration, vintage ships sailing across patterned seas. Let the Sea Land collection be your compass to crafting a sea of memories.

# RICE PAPER backgrounds

# DFSAK6019

8 PRINTED RICE PAPER A6 см 10.5 x 14.8 - 4.13" x 5.82" - GR 28

Rice Paper Backgrounds is a selection of subjects that you can use to create background in your journal page or in yourd cards. You only need to add a subject, like an Ephemera or a Die Cut, and your creation will be ready.