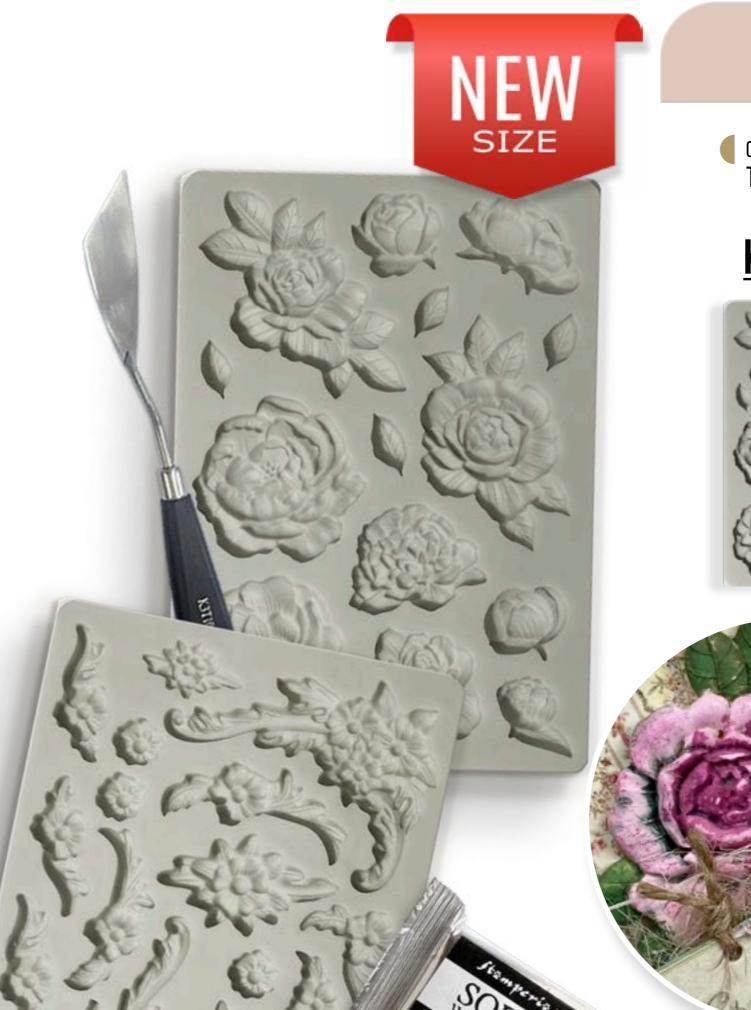

# SILICON moulds

См 14.8 х 21 - 5.83" х 8.27" ТНІСКЛЕЅЅ мм 7 - 0.27"

KACMA505

te

### MAXI MOULD

K3PTA4571 MAXI MOULD KAL39 ALLEGRO GARDEN GREEN KAL36 ALLEGRO CORN KAL95 ALLEGRO AVOCADO **KAL18** ALLEGRO RASPBERRY KAL12 **ALLEGRO IVORY** ALLEGRO PETROLEUM GREEN **KAL87 KAQ004** AQUACOLOR LEATHER K3P15G **CERANTICA GOLD** K3P15P **CERANTICA METALLIC PINK** 

### SILICON MOULD PRECIOUS

KACMA505 KAL39 KAL36 KAL95 KAL18 KAL12 KAQ004 SILICON MOULD ALLEGRO GARDEN GREEN ALLEGRO CORN ALLEGRO AVOCADO ALLEGRO RASPBERRY ALLEGRO IVORY AQUACOLOR LEATHER