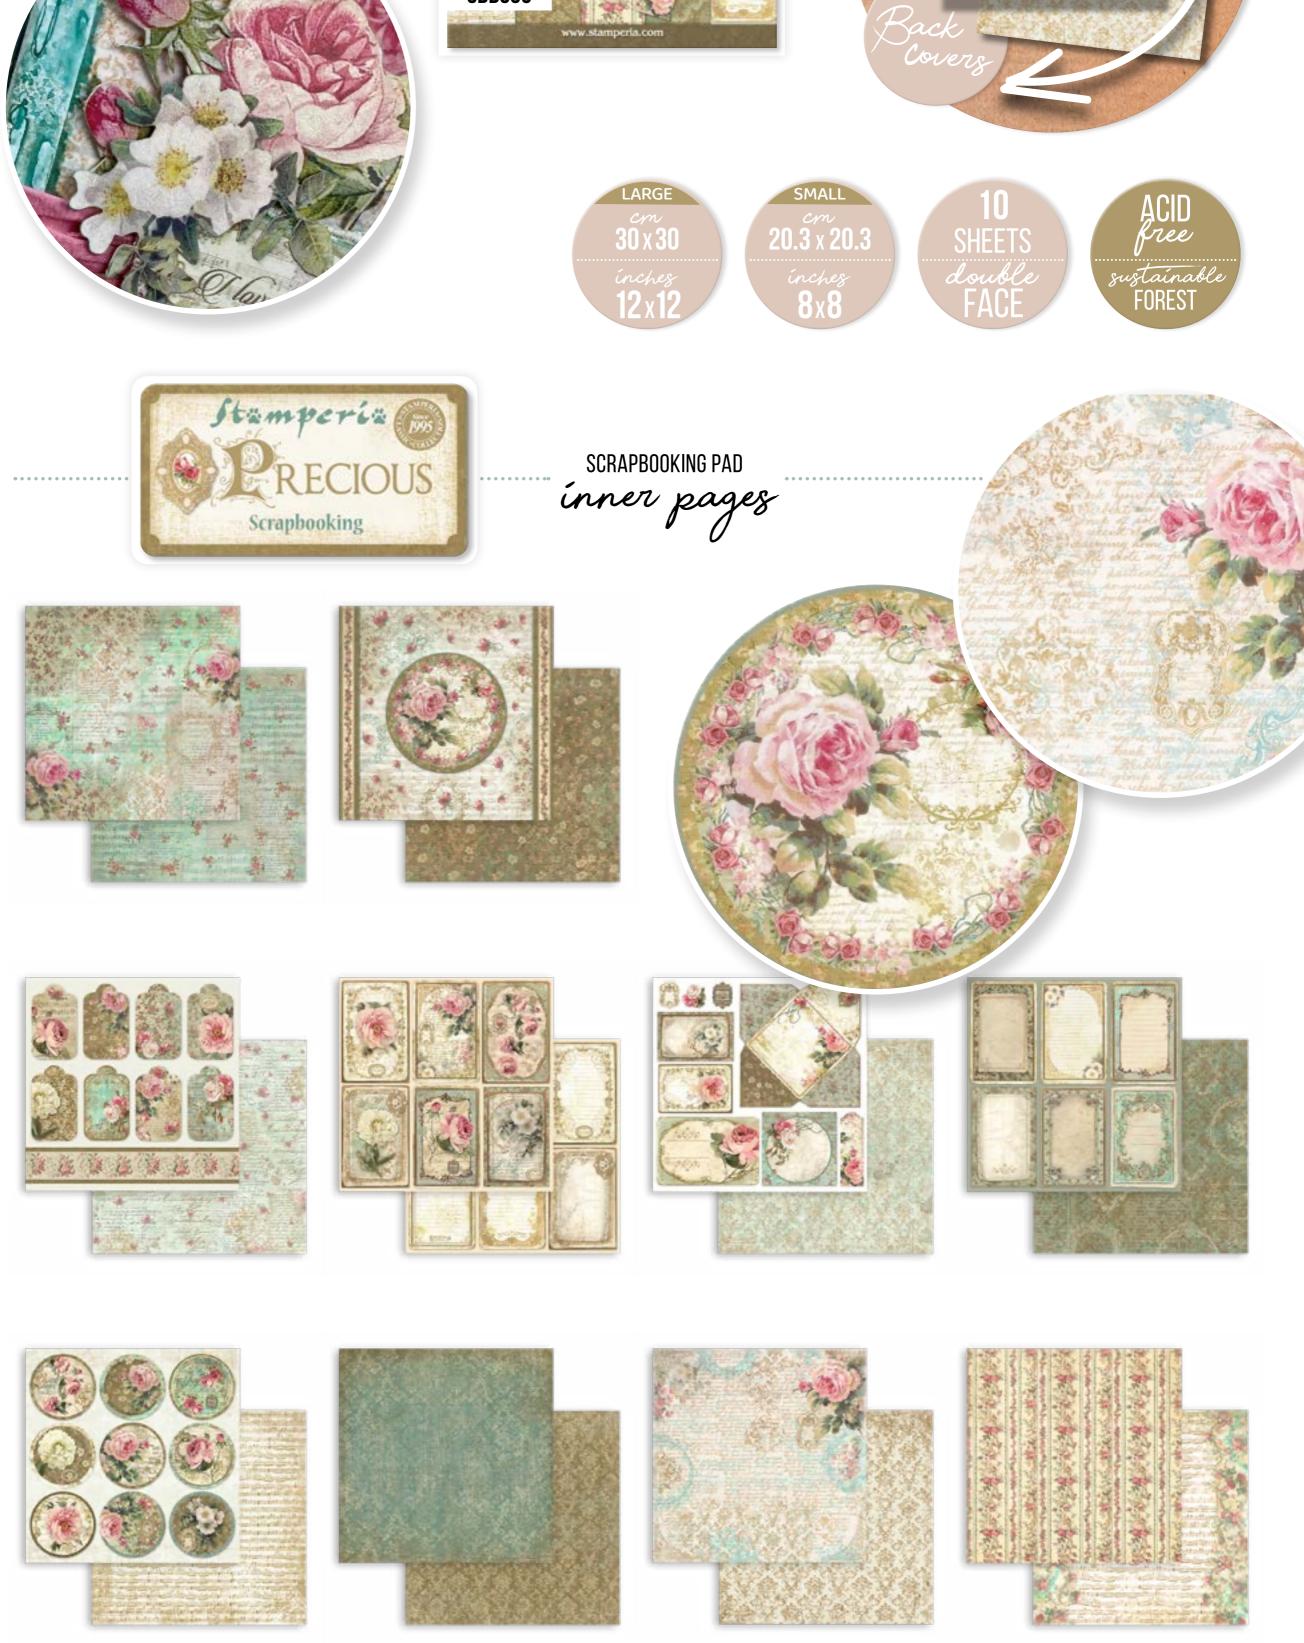

# SCRAPBOOKING pad

<u>SBBL24</u>

- BLOCK 10 SHEETS DOUBLE FACE см 30.5 x 30.5 - 12"x12"- gr 190
- **SBBS95 BLOCK** 10 SHEETS DOUBLE FACE CM 20.3 x 20.3 - 8"x 8" - GR 190

*stamperia* 

Daper

papers A6

ww.stamperia.com

# RICE PAPER backgrounds

**DFSAK6013 •** 8 PRINTED RICE PAPER A6 CM 10.5 x 14.8 - 4.13" x 5.82" - GR 28

Rice Paper Backgrounds is a selection of subjects that you can use to create background in your journal page or in yourd cards. You only need to add a subject, like an Ephemera or a Die Cut, and your creation will be ready.