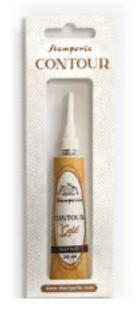

#### **CONTOUR LINERS**

UNIVERSAL, THICK, WATER-BASED, PAINT APPLICABLE TO A WIDE VARIETY OF SURFACES. USE THE FINE WRITING TIP TO DRAW OR HIGHLIGHT THE CONTOURS OF PATTERNS OR TO MAKE 3D DECORATIONS. EXCELLENT FOR GLASS AND FABRIC PAINTING.