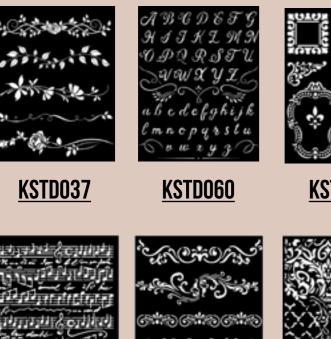

# STENCILS

см 18 х 18 - 7.09" х 7.09" THICKNESS MM 0.25

Thick stencil made of resistant, transparent and flexible material. It is advisable to wash them every time after use before the color gets dry

#### KSTDQ95

#### KSTDQ96

#### KSTDQ97

#### **STENCIL**

KSTDQ81

KSTDQ17

KSTDQ35

K3PTA5622

K3PTA4526

K3PTA5614