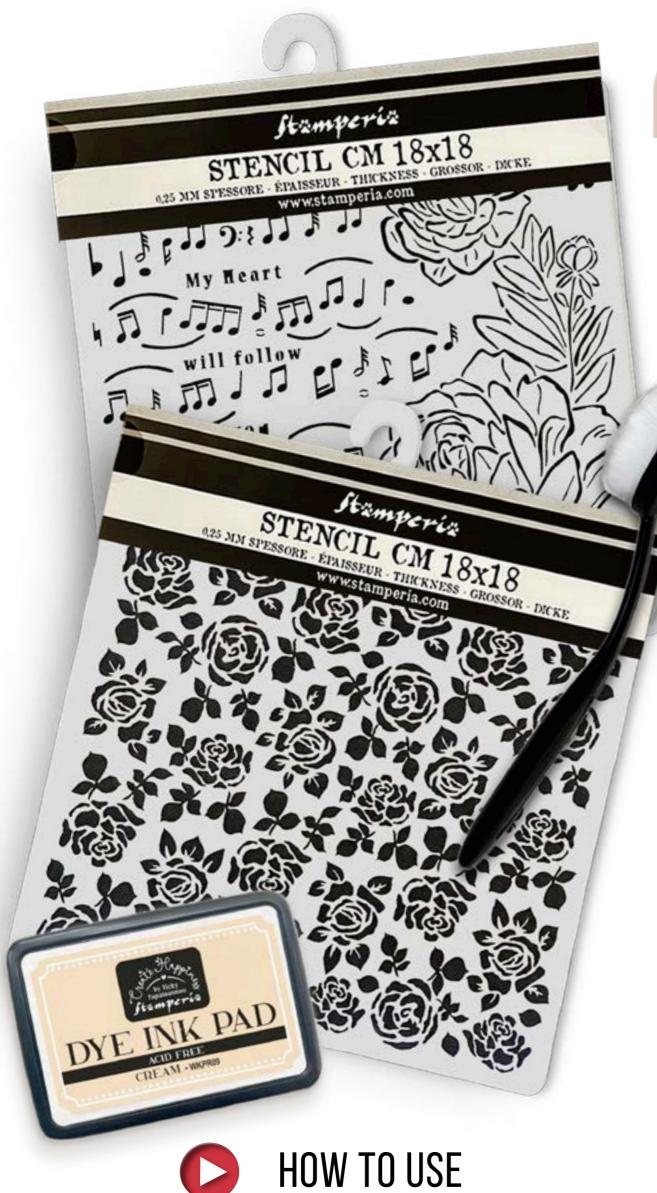

# STENCILS

см 18 х 18 - 7.09" х 7.09" THICKNESS MM 0.25

Thick stencil made of resistant, transparent and flexible material. It is advisable to wash them every time after use before the color gets dry