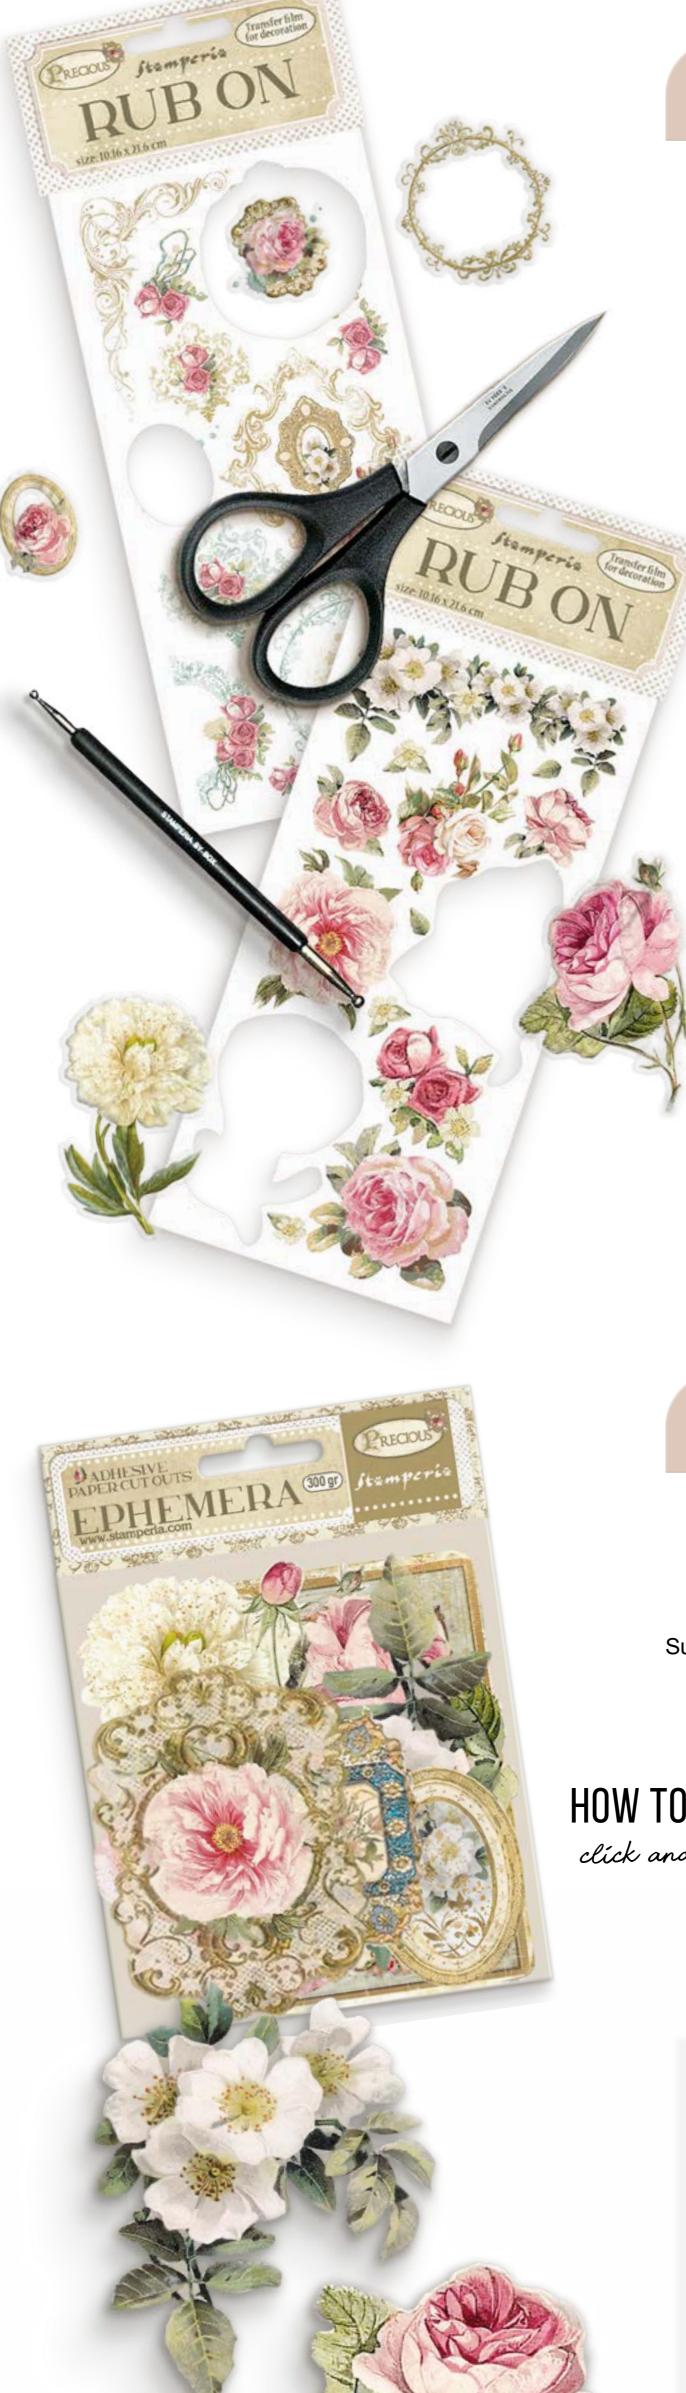

# RUB ON

#### TRANSFER FILM FOR DECORATION CM 21.16 x 21.6 - 8.33" x 2.36"

With Rub On you can transfer images on any kind of smmoth sirface, as they were printed on it. Very suitable for journaling and decorations. Best on light colour surfaces.

# **EPHEMERA**

DFLCT36

27 PCS

Suitable for Journaling, Card Making and Scrapbooking

#### HOW TO PEEL OFF click and watch