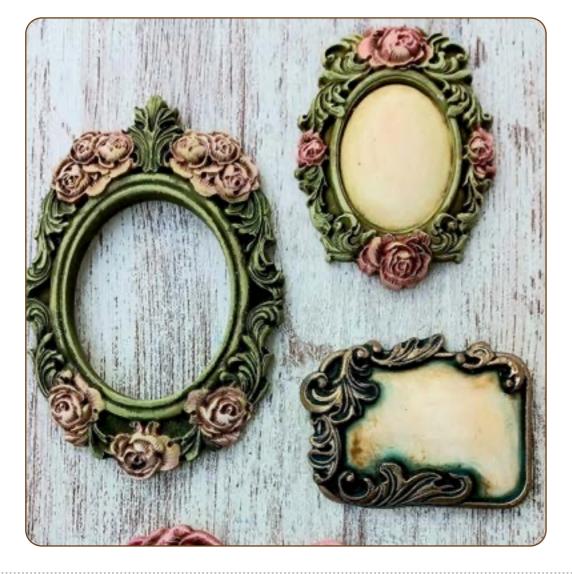

# SILICON moulds

См 14.8 х 21 - 5.83" х 8.27" ТНІСКЛЕЅЅ мм 7 - 0.27"

KACMA505

te

### SILICON MOULD PRECIOUS

KACMA505 KAL39 KAL36 KAL95 KAL18 KAL12 KAQ004 SILICON MOULD ALLEGRO GARDEN GREEN ALLEGRO CORN ALLEGRO AVOCADO ALLEGRO RASPBERRY ALLEGRO IVORY AQUACOLOR LEATHER