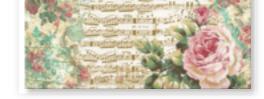

# RICE PAPER backgrounds

**DFSAK6013 •** 8 PRINTED RICE PAPER A6 CM 10.5 x 14.8 - 4.13" x 5.82" - GR 28

Rice Paper Backgrounds is a selection of subjects that you can use to create background in your journal page or in yourd cards. You only need to add a subject, like an Ephemera or a Die Cut, and your creation will be ready.