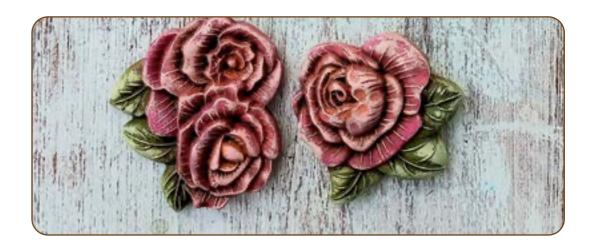

# SILICON moulds

См 14.8 х 21 - 5.83" х 8.27" ТНІСКЛЕЅЅ мм 7 - 0.27"

KACMA505

te

### SILICON MOULD PRECIOUS

KACMA505 KAL39 KAL36 KAL95 KAL18 KAL12 KAQ004 SILICON MOULD ALLEGRO GARDEN GREEN ALLEGRO CORN ALLEGRO AVOCADO ALLEGRO RASPBERRY ALLEGRO IVORY AQUACOLOR LEATHER