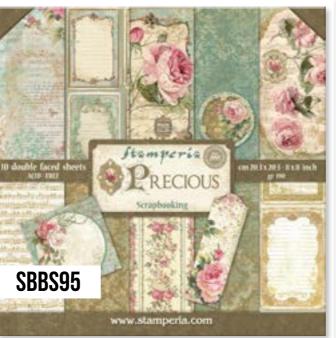

# SCRAPBOOKING pad

<u>SBBL24</u>

- BLOCK 10 SHEETS DOUBLE FACE см 30.5 x 30.5 - 12"x12"- gr 190
- **SBBS95 BLOCK** 10 SHEETS DOUBLE FACE CM 20.3 x 20.3 - 8"x 8" - GR 190

*stamperia* 

Daper

papers A6

ww.stamperia.com