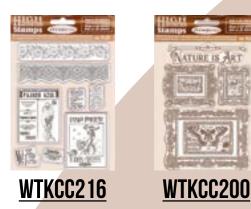

# DIE CUTS laser cut

#### DFLDC88

#### **PRINTED ON CARDBOARD - GR 800**

39 PCS