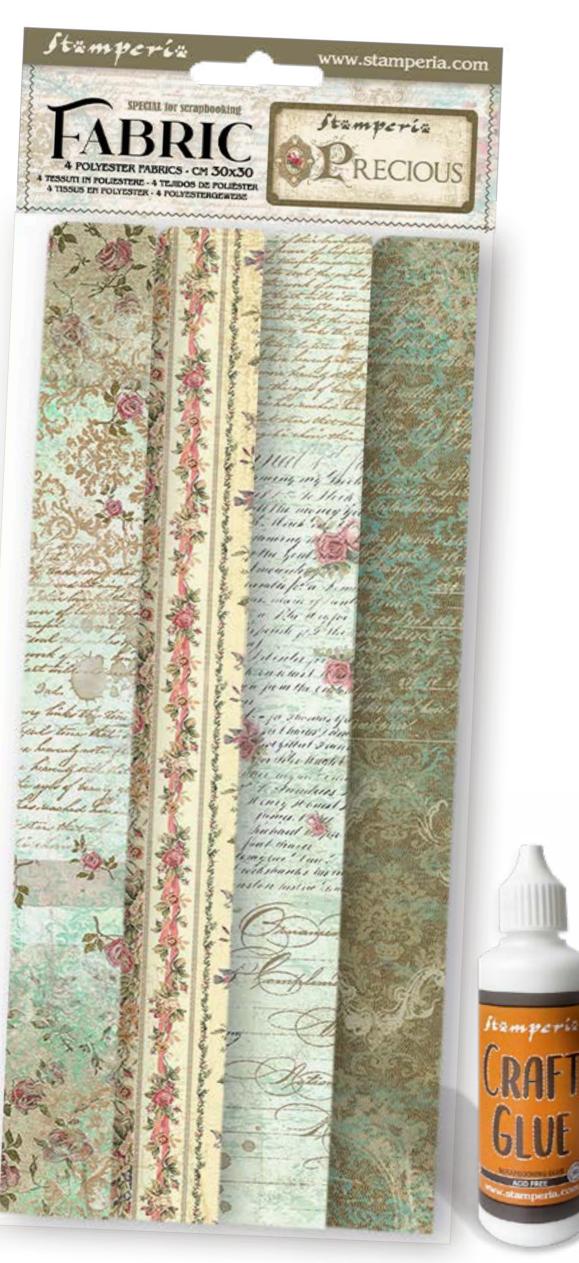

# FABRIC

SBPLT20

#### См 30 х 30 - 11.81" х 11.81"

The Fabric can be sewn by hand or by machine. Can also be gluted with Craft Glue - DC 31 - and washed by hand in cold water.