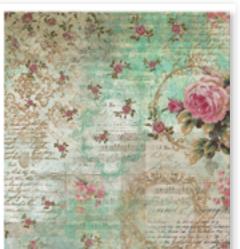

IS

Stamperis:

A Classic Stamperia Rose in a highly elegant style. Precious, suitable for everyday use and special occasions alike. Enriched with numerous new accessories, it constitutes a comprehensive must-have collection, always at hand in your drawer for your cards, journal, and gifts.

# SCRAPBOOKING pad

<u>SBBL24</u>

- BLOCK 10 SHEETS DOUBLE FACE см 30.5 x 30.5 - 12"x12"- gr 190
- **SBBS95 BLOCK** 10 SHEETS DOUBLE FACE CM 20.3 x 20.3 - 8"x 8" - GR 190

*stamperia* 

Daper

papers A6

ww.stamperia.com