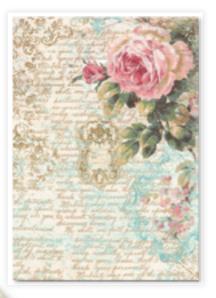

# RICE PAPER Coose

**4 PRINTED RICE PAPER A4** CM 21 x 29.7 - 8.26" x 11.69" - GR 28

#### **DFSA4827**

**DFSA4830** 