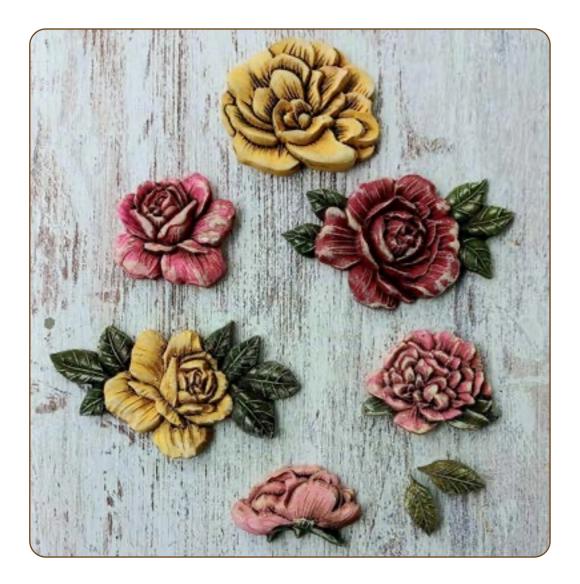

# SILICON moulds

См 14.8 х 21 - 5.83" х 8.27" ТНІСКЛЕЅЅ мм 7 - 0.27"

KACMA505

te

### MAXI MOULD

K3PTA4571 MAXI MOULD KAL39 ALLEGRO GARDEN GREEN KAL36 ALLEGRO CORN KAL95 ALLEGRO AVOCADO **KAL18** ALLEGRO RASPBERRY KAL12 **ALLEGRO IVORY** ALLEGRO PETROLEUM GREEN **KAL87 KAQ004** AQUACOLOR LEATHER K3P15G **CERANTICA GOLD** K3P15P **CERANTICA METALLIC PINK** 

### SILICON MOULD PRECIOUS

KACMA505 KAL39 KAL36 KAL95 KAL18 KAL12 KAQ004 SILICON MOULD ALLEGRO GARDEN GREEN ALLEGRO CORN ALLEGRO AVOCADO ALLEGRO RASPBERRY ALLEGRO IVORY AQUACOLOR LEATHER