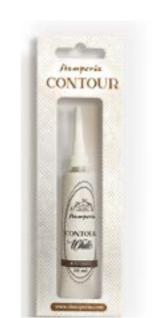

#### **CONTOUR LINERS**

UNIVERSAL, THICK, WATER-BASED, PAINT APPLICABLE TO A WIDE VARIETY OF SURFACES. USE THE FINE WRITING TIP TO DRAW OR HIGHLIGHT THE CONTOURS OF PATTERNS OR TO MAKE 3D DECORATIONS. EXCELLENT FOR GLASS AND FABRIC PAINTING.