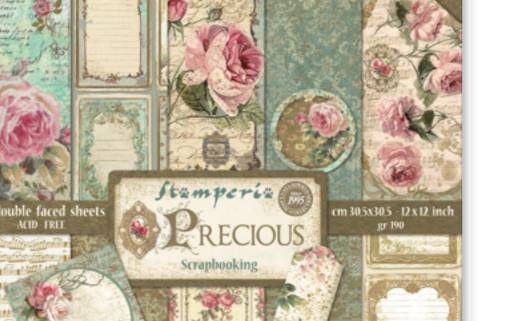

# SCRAPBOOKING pad

<u>SBBL24</u>

- BLOCK 10 SHEETS DOUBLE FACE см 30.5 x 30.5 - 12"x12"- gr 190
- **SBBS95 BLOCK** 10 SHEETS DOUBLE FACE CM 20.3 x 20.3 - 8"x 8" - GR 190

*stamperia* 

Daper

papers A6

ww.stamperia.com

Stamperia

RECIOU