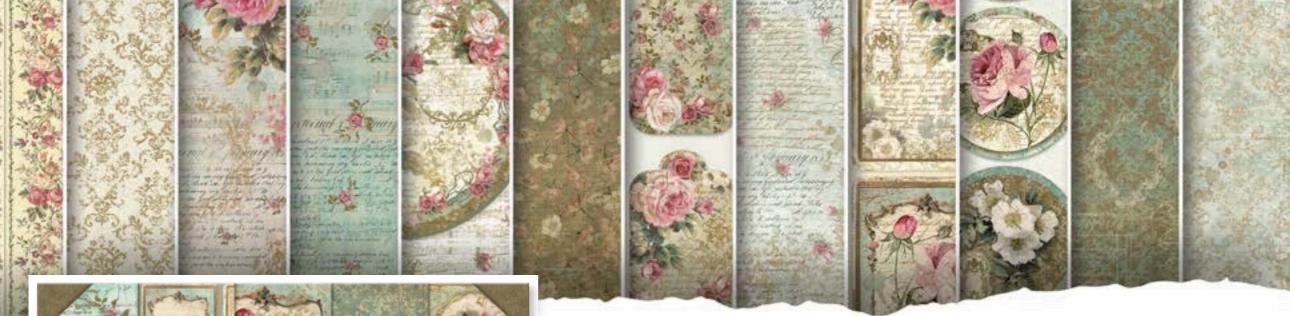

IS

Stamperis:

A Classic Stamperia Rose in a highly elegant style. Precious, suitable for everyday use and special occasions alike. Enriched with numerous new accessories, it constitutes a comprehensive must-have collection, always at hand in your drawer for your cards, journal, and gifts.

# SCRAPBOOKING pad

<u>SBBL24</u>

- BLOCK 10 SHEETS DOUBLE FACE см 30.5 x 30.5 - 12"x12"- gr 190
- **SBBS95 BLOCK** 10 SHEETS DOUBLE FACE CM 20.3 x 20.3 - 8"x 8" - GR 190

*stamperia* 

Daper

papers A6

ww.stamperia.com