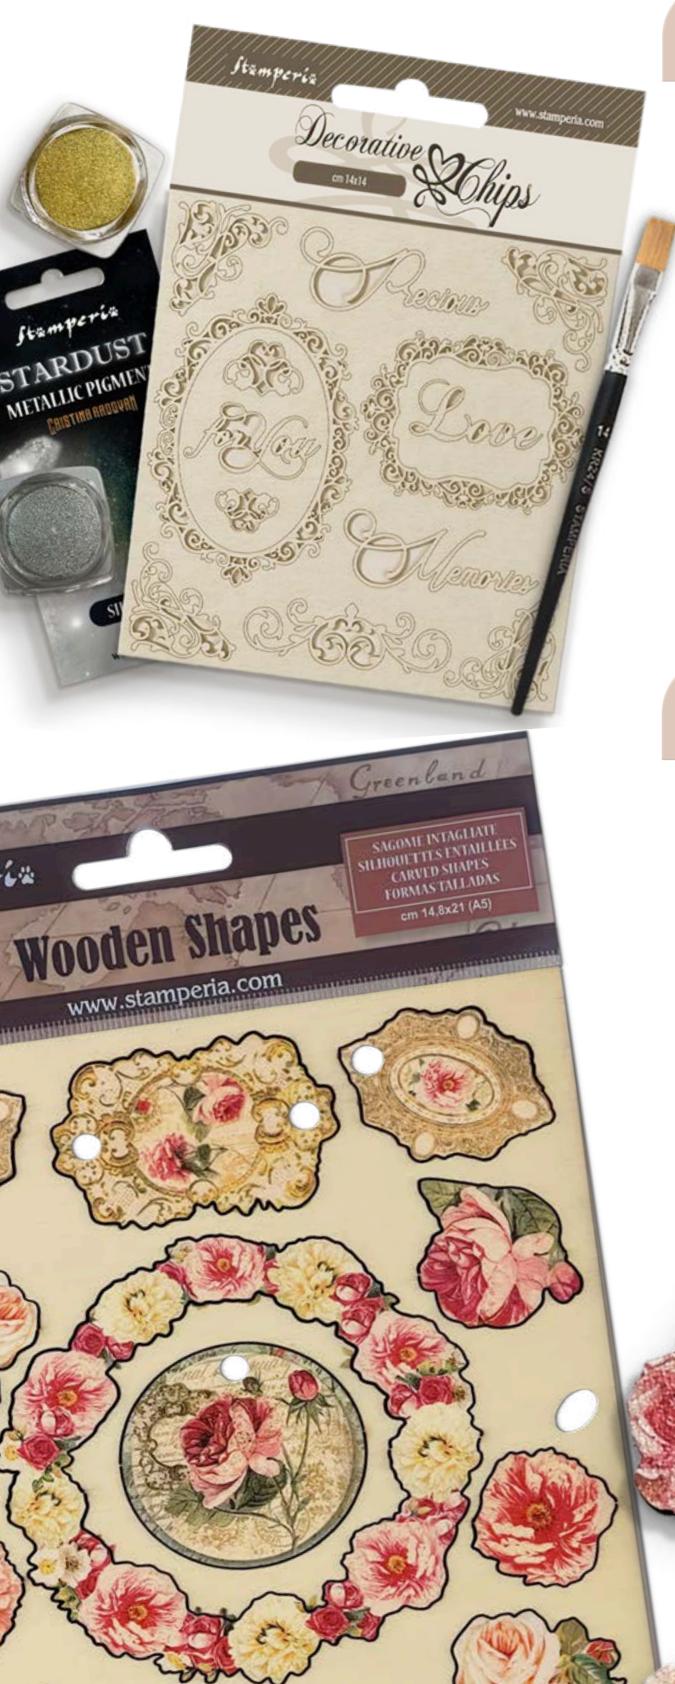

# DECORATIVE chips

См 14 х 14 - 5.51" х 5.51"

Very thin and detailed laser cut embellishments for scrapbooking and card making.

# WOODEN SHAPE laser cut

См 14.8 х 21 - 5.83" х 8.27"

### <u>KLSP151</u>