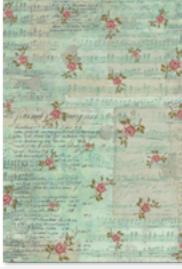

# RICE PAPER Coose

**4 PRINTED RICE PAPER A4** CM 21 x 29.7 - 8.26" x 11.69" - GR 28

# RICE PAPER backgrounds

**DFSAK6013 •** 8 PRINTED RICE PAPER A6 CM 10.5 x 14.8 - 4.13" x 5.82" - GR 28

Rice Paper Backgrounds is a selection of subjects that you can use to create background in your journal page or in yourd cards. You only need to add a subject, like an Ephemera or a Die Cut, and your creation will be ready.