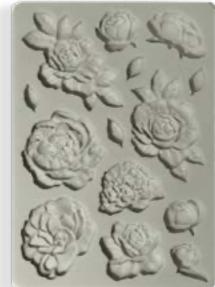

# SILICON moulds

См 14.8 х 21 - 5.83" х 8.27" ТНІСКЛЕЅЅ мм 7 - 0.27"

KACMA505

te