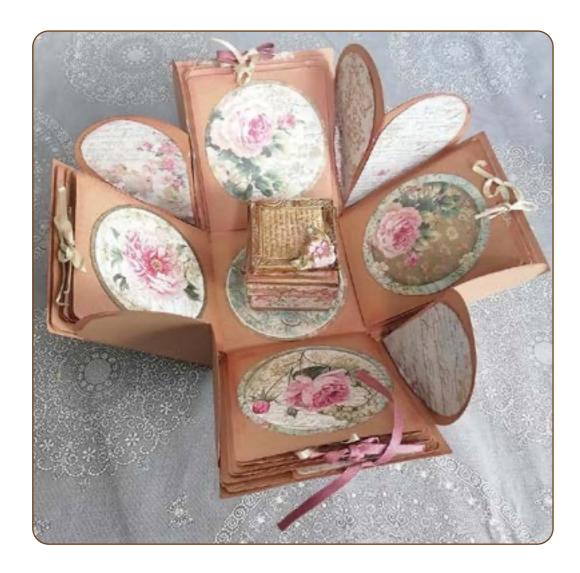

### • HEART BOX

K3PTA4571 DC32M WKPR02 KAL34 KAD004 FC04/400 MAXI MOULD MATT GLUE DYE INK PAD COFFEE ALLEGRO GOLD JEWEL ACOHOL INK RED CERAMIC POWDER

### • PRECIOUS ROUND BOX

K3P08N DFSA4827 SCB120 DFLDC88 DC32M DC28M KATN02 KAL34 GESSO PASTE RICE PAPER A4 LOOSE DECORATIVE CHIPS DIE CUT MATT GLUE MIXED MEDIA GLUE CONTOUR LINER OLD GOLD ALLEGRO GOLD

### **SHADOW BOX**

KACMA505 SCB120 DFLDC88 DC32M WKPR02 WKPR05 KAL34 KAQ001 KAQ004 KAQ008 FC04/400 SILICON MOULD DECORATIVE CHIP DIE CUT MATT GLUE DYE INK PAD COFFEE DYE INK PAD BURGUNDY ALLEGRO GOLD AQUACOLOR DARK GREEN AQUACOLOR LEATHER AQUACOLOR ANTIQUE PINK CERAMIC POWDER