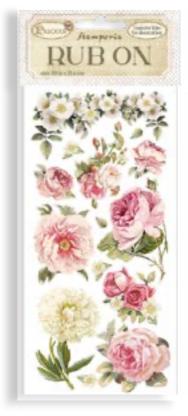

# RUB ON

#### TRANSFER FILM FOR DECORATION CM 21.16 x 21.6 - 8.33" x 2.36"

With Rub On you can transfer images on any kind of smmoth sirface, as they were printed on it. Very suitable for journaling and decorations. Best on light colour surfaces.

DFLRB60