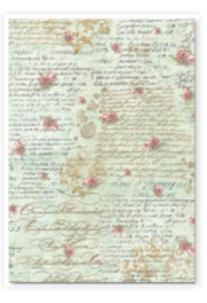

# RICE PAPER Coose

**4 PRINTED RICE PAPER A4** CM 21 x 29.7 - 8.26" x 11.69" - GR 28

#### **DFSA4827**

**DFSA4830** 