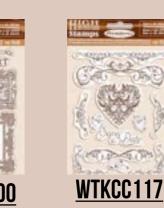

# DIE CUTS laser cut

#### DFLDC88

#### **PRINTED ON CARDBOARD - GR 800**

39 PCS