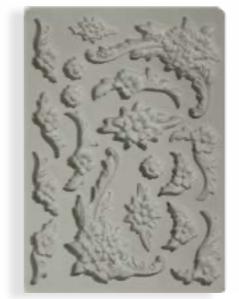

# SILICON moulds

См 14.8 х 21 - 5.83" х 8.27" ТНІСКЛЕЅЅ мм 7 - 0.27"

KACMA505

te