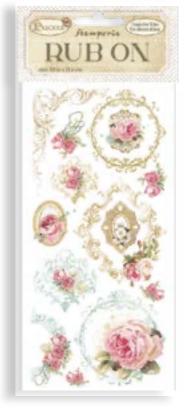

# RUB ON

#### TRANSFER FILM FOR DECORATION CM 21.16 x 21.6 - 8.33" x 2.36"

With Rub On you can transfer images on any kind of smmoth sirface, as they were printed on it. Very suitable for journaling and decorations. Best on light colour surfaces.

DFLRB60