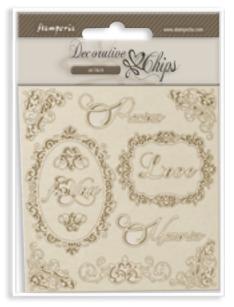

# DECORATIVE chips

См 14 х 14 - 5.51" х 5.51"

Very thin and detailed laser cut embellishments for scrapbooking and card making.