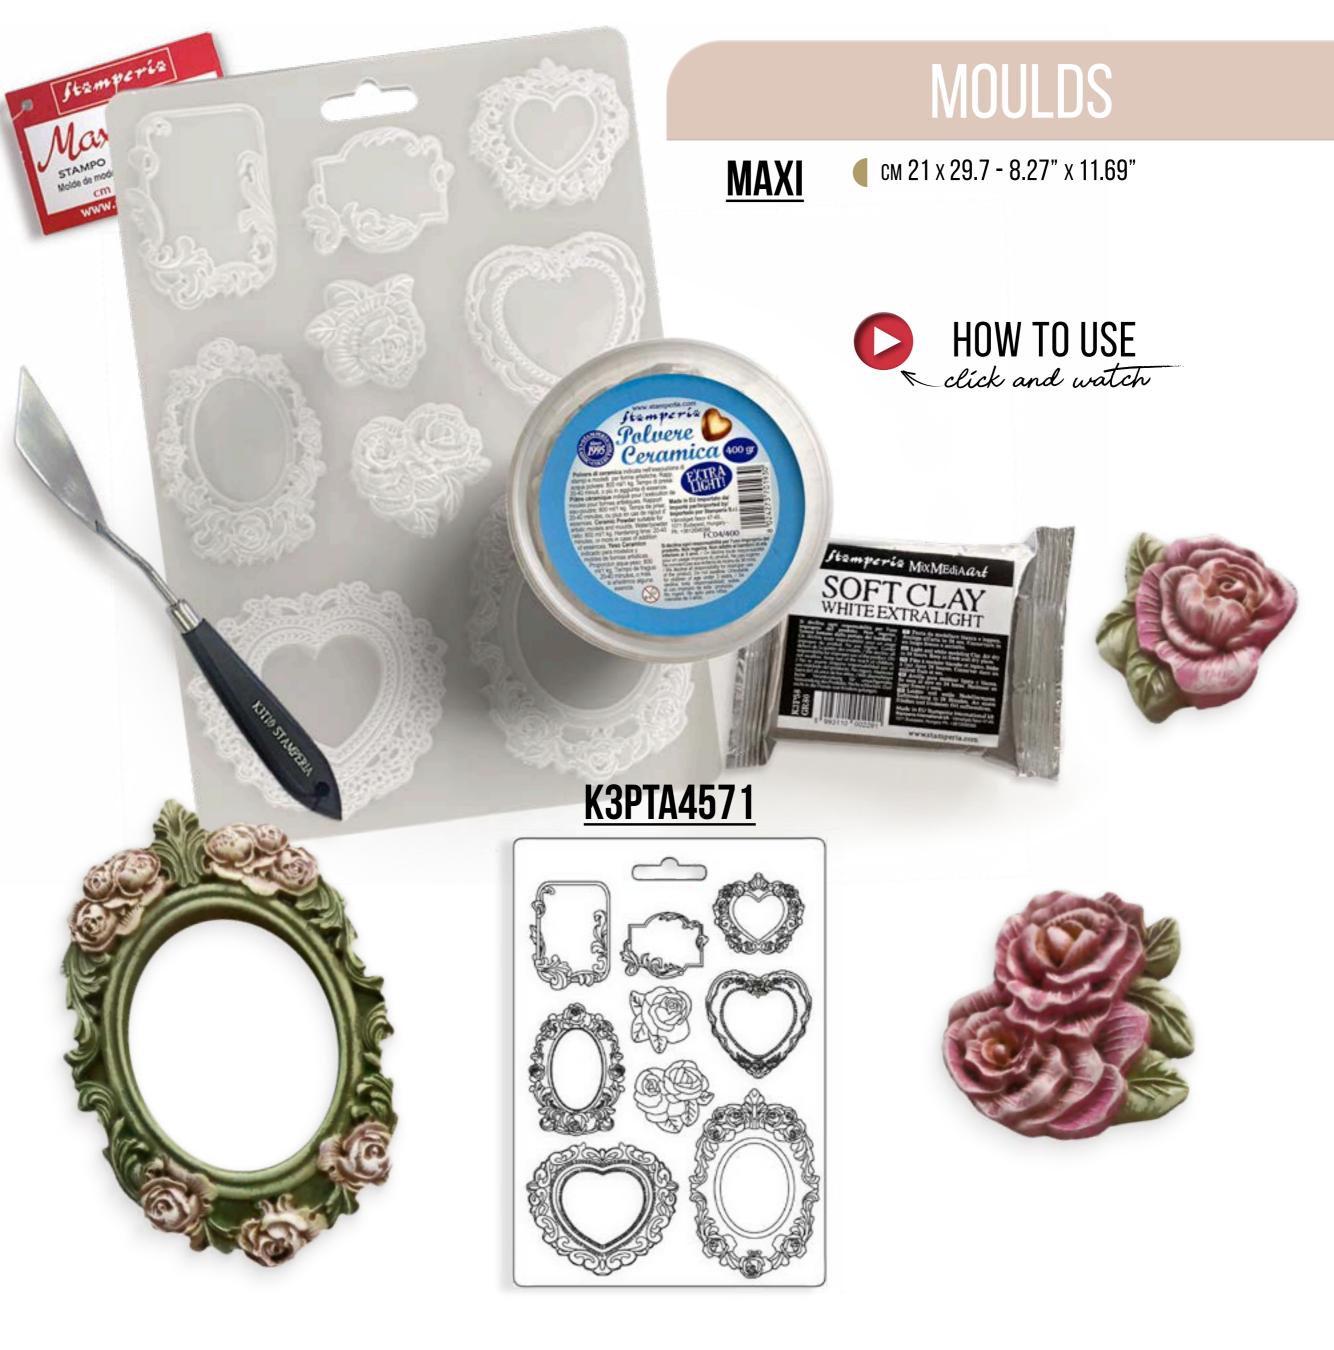

# SILICON moulds

См 14.8 х 21 - 5.83" х 8.27" ТНІСКЛЕЅЅ мм 7 - 0.27"

KACMA505

te

### • HEART BOX

K3PTA4571 DC32M WKPR02 KAL34 KAD004 FC04/400 MAXI MOULD MATT GLUE DYE INK PAD COFFEE ALLEGRO GOLD JEWEL ACOHOL INK RED CERAMIC POWDER

### MAXI MOULD

K3PTA4571 MAXI MOULD KAL39 ALLEGRO GARDEN GREEN KAL36 ALLEGRO CORN KAL95 ALLEGRO AVOCADO **KAL18** ALLEGRO RASPBERRY KAL12 **ALLEGRO IVORY** ALLEGRO PETROLEUM GREEN **KAL87 KAQ004** AQUACOLOR LEATHER K3P15G **CERANTICA GOLD** K3P15P **CERANTICA METALLIC PINK** 

### SILICON MOULD PRECIOUS

KACMA505 KAL39 KAL36 KAL95 KAL18 KAL12 KAQ004 SILICON MOULD ALLEGRO GARDEN GREEN ALLEGRO CORN ALLEGRO AVOCADO ALLEGRO RASPBERRY ALLEGRO IVORY AQUACOLOR LEATHER