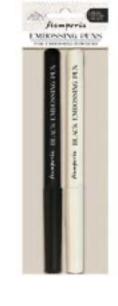

ETAL SPATULA THAT YOU CAN USE TO SPREAD THE PASTES



### <u>CRACKLÉ COUNTRY</u>

SPREAD THE CRACKLÉ COUNTRY ON THE SURFACE. WHEN DRY, PAINT IT WITH ACRYLICS COLOURS. THE CRACKLÉ EFFECT WILL COME UP SOON. WASH THE BRUSHES WITH WATER AND SOAP.



#### **STARDUST**

PAINTING BRUSH ( SIZE 4 ) WITH PACKAGING. USE IT FOR IMITATION MATERIALS AND DECORATIVE PAINTING





#### **MIXED MEDIA GLUE**

PAINTING BRUSH IN PACKAGING TO HANG. USE IT FOR THIN LINES





**KAPRB02** 

**GOLDEN SUN** 



**KAPRB05** 

**NEBULA ROSE** 









## SELECTION

#### **GESSO PASTE**

PLASTER READY TO USE. SPREAD IT ON THE SURFACE TO MAKE IT SMOOTH AND EASY TO BE COLOURED. IT ENHANCES THE COLOURS.



SPECIAL QUICK SETTING POWDER FOR MOULDS. PEARL GREY, EASY TO COLOUR.

#### **EMBOSSING PEN**





FC04/400

ML400



WYPP

#### **K3P08N** ML150

#### **CONTOUR LINERS**

UNIVERSAL, THICK, WATER-BASED, PAINT APPLICABLE TO A WIDE VARIETY OF SURFACES. USE THE FINE WRITING TIP TO DRAW OR HIGHLIGHT THE CONTOURS OF PATTERNS OR TO MAKE 3D DECORATIONS. EXCELLENT FOR GLASS AND FABRIC PAINTING.





### **EMBOSSING POWDER**

SPRINKLE EMBOSSING POWDER OVER AN IMAGE THAT YOU HAVE STAMPED USING THE EMBOSS-ING PAD AND TAP OFF THE EXCESS POWDER IN TO THE JAR. HEAT IT WITH AN EM-BOSSING TOOL TO MELT THE POWDER. YOU CAN USE THE EMBOSSING POWDER ALSO WITH THE EMBOSSING PEN. ON THE NEXT PAGE YOU WILL FIND EXPLAINED HOW TO USE THE EMBOSSING PAD & PENS.





#### **EMBOSSING PAD**

HOW TO USE: 1. WRITE OR DESIGN YOUR DESIRED PATTERN USING THE EMBOSSING PEN. 2. SPRIN-KLE THE EMBOSSING POWDER OVER THE FRESHLY APPLIED INK. 3