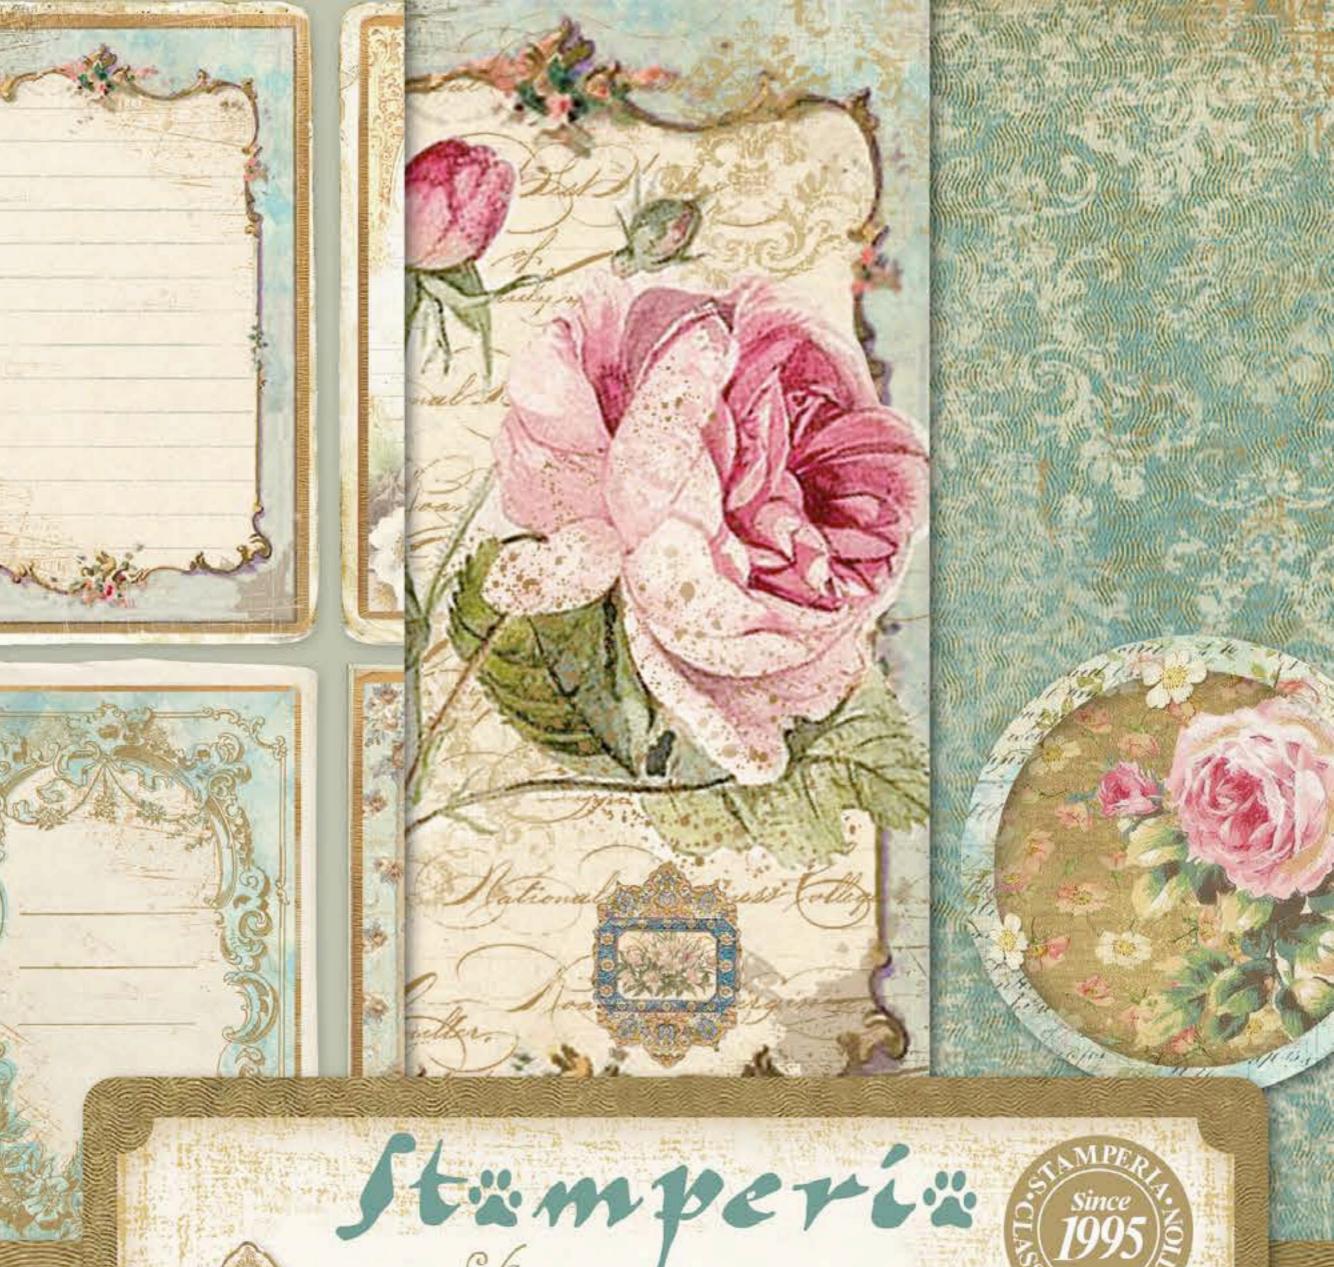

IS

Stamperis:

A Classic Stamperia Rose in a highly elegant style. Precious, suitable for everyday use and special occasions alike. Enriched with numerous new accessories, it constitutes a comprehensive must-have collection, always at hand in your drawer for your cards, journal, and gifts.

# SCRAPBOOKING pad

<u>SBBL24</u>

- BLOCK 10 SHEETS DOUBLE FACE см 30.5 x 30.5 - 12"x12"- gr 190
- **SBBS95 BLOCK** 10 SHEETS DOUBLE FACE CM 20.3 x 20.3 - 8"x 8" - GR 190

*stamperia* 

Daper

papers A6

ww.stamperia.com