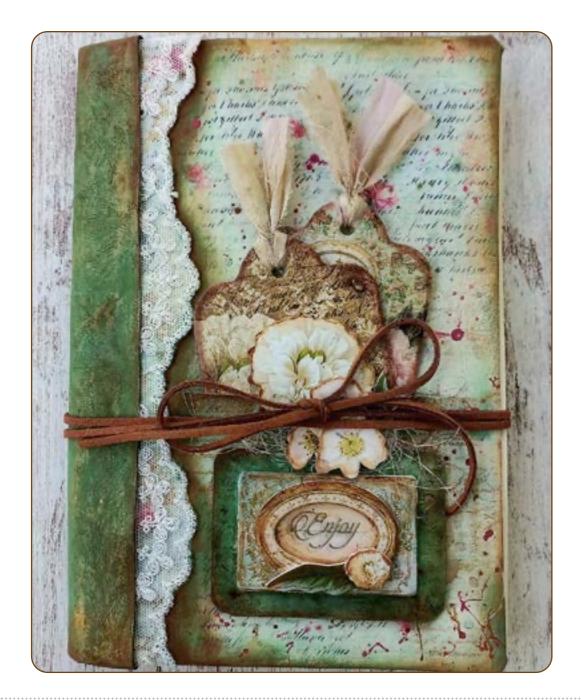

### • ALTERED BOOK COVER

SBPL20 DC02 DFPCA4 DFLDC88 DC31 KAQ004 KAL39 KAL109 KAL12 KAL12 KAL18 K3P15G FABRIC GILDING GLUE STONE PAPER A4 DIE CUT CRAFT GLUE AQUACOLOR LEATHER ALLEGRO GARDEN GREEN ALLEGRO INDIAN TURQUOISE ALLEGRO IVORY ALLEGRO RASPBERRY CERANTICA GOLD