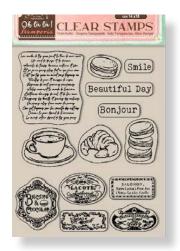

jects that you can use to easily create a background in your journal page or in your cards .



**DFSA4XOL** 













## Rice Paper Backgrounds

PACK OF 8 PRINTED RICE PAPER A6

CM 10.5x14.8 - GR 28





VIDEO PRESENTATION

**DFSAK6002** 

















## **RUB ON**

## TRANSFER FILM FOR DECORATION

CM 10.16x21.6

With Rub on you can transfer images on any kind of smooth surface, as if they were printed on it.

Very suitable for Journaling and for decoration. Best on light colour surfaces.







DFLRB28

DFLRB29

## **EPHEMERA**

ADHESIVE PAPER CUT OUTS

CM 12x16.5 GR 300

Adhesive paper cut outs, suitable for Journaling, Card making and scrapbooking.



DFLCT17 39 pcs 300 grs



DFLCT18 54 pcs 300 grs



## **MOULDS A4**

CM 21x29.7



K3PTA4560

## **CLEAR STAMPS**

CM 14x18





WTK174

WTK175

## **STENCILS**

CM 12x25 THICKNESS CM 0.05





KSTDL80

KSTDL81

## **MOULDS A5**

CM 14.8x21



K3PTA5647







**SCB165** 

**SCB166** 



## Projects by Vicky Papaioannou



## Oh là là tag



RUB ON WOODEN SHAPE DECORATIVE CHIPS ALLEGRO KIT

DFLRB27 KLSP138 SCB165 KALKIT38

# Bankew

## Bonheur tag



RUB ON WOODEN SHAPE DECORATIVE CHIPS ALLEGRO KIT STENCIL DFLRB28 KLSP138 SCB165 KALKIT38 KSTDL80 Projects by Vicky Papaioannou



## Art Journal



SCRAPBOOKING PAD **SBBS82** MIXED MEDIA JOURNAL A5 JCH02A5 WTK174 CLEAR STAMP CLEAR STAMP WTK175 MATT GLUE DC32M DYE INK PAD CERULEAN BLUE WKPR04 DYE INK PAD CREAM WKPR09 DYE INK PAD BLACK SHADOW WKPR01 **BLENDING BRUSH** KRV01



## Projects by Vicky Papaioannou



## Paris canvas



| SCRAPBOOKING PAD | SBBL134   |
|----