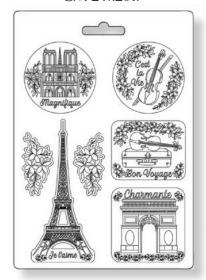

## **MOULDS A4**

CM 21x29.7

K3PTA4560

## **MOULDS A5**

CM 14.8x21

K3PTA5647

**SCB165** 

**SCB166** 