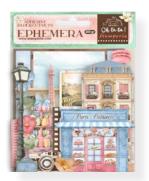

## **EPHEMERA**

ADHESIVE PAPER CUT OUTS

CM 12x16.5 GR 300

Adhesive paper cut outs, suitable for Journaling, Card making and scrapbooking.

DFLCT17 39 pcs 300 grs

DFLCT18 54 pcs 300 grs