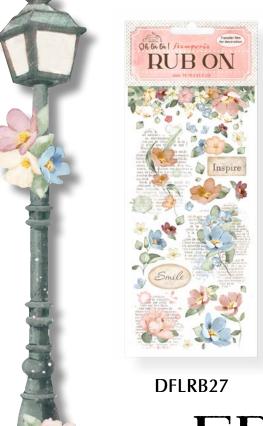

## **RUB ON**

## TRANSFER FILM FOR DECORATION

CM 10.16x21.6

With Rub on you can transfer images on any kind of smooth surface, as if they were printed on it.

Very suitable for Journaling and for decoration. Best on light colour surfaces.

DFLRB28

DFLRB29

## Oh là là tag

RUB ON WOODEN SHAPE DECORATIVE CHIPS ALLEGRO KIT

DFLRB27 KLSP138 SCB165 KALKIT38