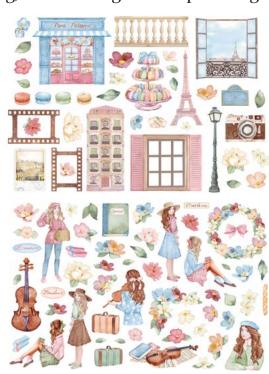

## Collectables

A great collection of subjects to cut out and enrich your projects.

## SBBV23

12 PAGES DOUBLE SIDE PRINTED CM 15x30.5 (6"x12")