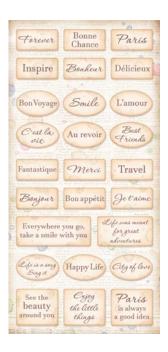

## Collectables

A great collection of subjects to cut out and enrich your projects.

## SBBV23

12 PAGES DOUBLE SIDE PRINTED CM 15x30.5 (6"x12")