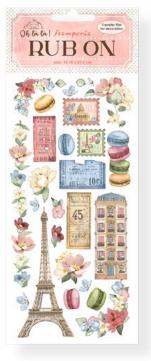

## **RUB ON**

## TRANSFER FILM FOR DECORATION

CM 10.16x21.6

With Rub on you can transfer images on any kind of smooth surface, as if they were printed on it.

Very suitable for Journaling and for decoration. Best on light colour surfaces.

DFLRB28

DFLRB29