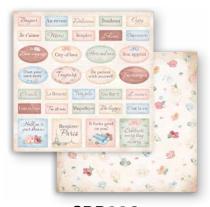

## SBBS82

Block 10 Sheets Double face cm 20.3x20.3 (8"x8")

> BACK COVERS

## **SMALL**