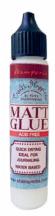

## Matt glue

signed specifically for journaling. The thin tip allows you to be very precise in placing the glue and even more important it is matt and it doesn't show on your page. You can use it also as a finish to protect your work. It dries auickly allowing you to glue many layers without long waits. It easily comes off from your hands.

DC32M MI 30