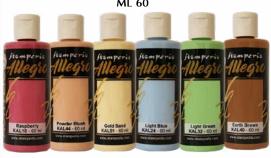

## Allegro Kit

Allegro acrylics are highly covering, matt and very soft. Ideal for any surfaces.

KALKIT38

KAL18

POWDER Blush

GOLD SAND

LIGHT BLUE

LIGHT GREEN

EARTH BROWN