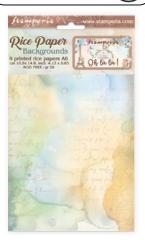

## Rice Paper Backgrounds

PACK OF 8 PRINTED RICE PAPER A6

CM 10.5x14.8 - GR 28

VIDEO PRESENTATION

**DFSAK6002** 