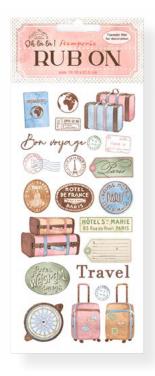

## **RUB ON**

## TRANSFER FILM FOR DECORATION

CM 10.16x21.6

With Rub on you can transfer images on any kind of smooth surface, as if they were printed on it.

Very suitable for Journaling and for decoration. Best on light colour surfaces.

DFLRB28

DFLRB29