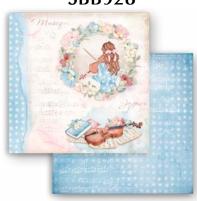

## **SBB**

4 Sheets
Double face
cm 30.5x31.5 (12"x12")

**SBB927** 

**SBB930** 