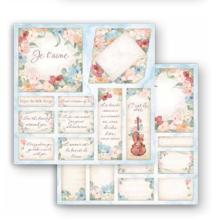

## **SBBL134**

Block 10 Sheets Double face cm 30.5x30.5 (12"x12")

## **SCRAPBOOKING PADS**

LARGE