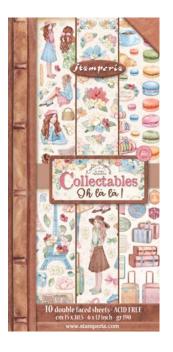

## Collectables

A great collection of subjects to cut out and enrich your projects.

## SBBV23

12 PAGES DOUBLE SIDE PRINTED CM 15x30.5 (6"x12")