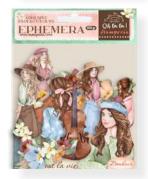

## **EPHEMERA**

ADHESIVE PAPER CUT OUTS

CM 12x16.5 GR 300

Adhesive paper cut outs, suitable for Journaling, Card making and scrapbooking.

DFLCT17 39 pcs 300 grs

DFLCT18 54 pcs 300 grs