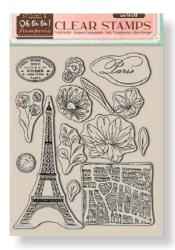

ubjects that you can use to easily create a background in your journal page or in your cards .



**DFSA4XOL** 













## Rice Paper Backgrounds

PACK OF 8 PRINTED RICE PAPER A6

CM 10.5x14.8 - GR 28





VIDEO PRESENTATION

**DFSAK6002** 

















## **RUB ON**

## TRANSFER FILM FOR DECORATION

CM 10.16x21.6

With Rub on you can transfer images on any kind of smooth surface, as if they were printed on it.

Very suitable for Journaling and for decoration. Best on light colour surfaces.







DFLRB28

DFLRB29

## **EPHEMERA**

ADHESIVE PAPER CUT OUTS

CM 12x16.5 GR 300

Adhesive paper cut outs, suitable for Journaling, Card making and scrapbooking.



DFLCT17 39 pcs 300 grs



DFLCT18 54 pcs 300 grs



## **MOULDS A4**

CM 21x29.7



K3PTA4560

## **CLEAR STAMPS**

CM 14x18





WTK174

WTK175

## **STENCILS**

CM 12x25 THICKNESS CM 0.05





KSTDL80

KSTDL81

## **MOULDS A5**

CM 14.8x21



K3PTA5647







**SCB165** 

**SCB166** 



## Projects by Vicky Papaioannou



## Oh là là tag



RUB ON WOODEN SHAPE DECORATIVE CHIPS ALLEGRO KIT

DFLRB27 KLSP138 SCB165 KALKIT38

# Bankew

## Bonheur tag



RUB ON WOODEN SHAPE DECORATIVE CHIPS ALLEGRO KIT STENCIL DFLRB28 KLSP138 SCB165 KALKIT38 KSTDL80 Projects by Vicky Papaioannou



## Art Journal



SCRAPBOOKING PAD **SBBS82** MIXED MEDIA JOURNAL A5 JCH02A5 WTK174 CLEAR STAMP CLEAR STAMP WTK175 MATT GLUE DC32M DYE INK PAD CERULEAN BLUE WKPR04 DYE INK PAD CREAM WKPR09 DYE INK PAD BLACK SHADOW WKPR01 **BLENDING BRUSH** KRV01



## Projects by Vicky Papaioannou



## Paris canvas



| SCRAPBOOKING PAD | SBBL134   |
|--