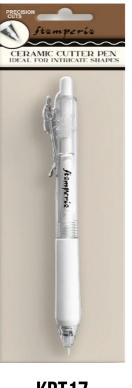

## **CERAMIC CUTTER PEN**

IS IDEAL FOR INTRICATE SHAPES. USE CAN USE IT FOR WASHI SHEETS, SCRAPBOOKING PAPER, CARDBOARD, RUB ON, PATCHWORK, STENCILS AND MANY OTHER CRAFT MATERIALS.

<u>KRT17</u>

## **KRT17** IDEAL FOR INTRICATE SHAPES

For washi sheets, scrapbooking paper, cardboard, rub on, patchwork, stencils and many other craft materials. It stays sharp and never rusts. One press of the cutter head can be hidden, more safely. Ceramic cutter is finger friendly.