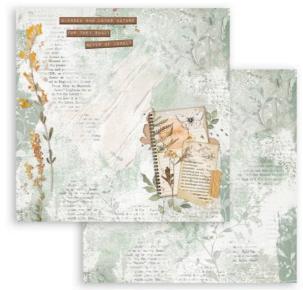

r full range of products scrapbooking, journaling, mixed media



**SBBL152** 

**BLOCK 10 SHEETS DOUBLE FACE** см 30.5 x 30.5 - 12"x12"- gr 190

<u>SBBS103</u> **BLOCK 10 SHEETS DOUBLE FACE** CM 20.3 x 20.3 - 8"x 8" - GR 190







Liberty, I write your name! By my bedside, on my school books, On the sand, HO on the snow, write your name.

**SBBL152** 

a

10 DOUBLE FACED SHEETS - 30,5X30,5 CM - 12X12 INCH - 190 gr - ACID FREE

www.stamperia.com

LARGE

SMALL













tay curio

• 6 SHEETS DOUBLE FACE см 30.5 x 31.5 - 12" x 12.4"- gr 190

<u>SBB991</u>

ite your nam my bedgia



<u>SBB994</u>



<u>SBB990</u>

Start small.

APPY

ells a story Catch a ive life in full bloom

Craft your happine

igination

at open your

our own magic

Stay curiou

CRE

de la

Nature i



<u>SBB993</u>



<u>SBB989</u>



<u>SBB992</u>



RICE PAPER Coose

• 6 PRINTED RICE PAPER A4 см 21 x 29.7 - 8.26" x 11.69" - GR 28

## DFSA4861



## <u>DFSA4862</u>





<u>DFSA4864</u>





**DFSA4865** 

**DFSA4866** 





WASHES

Stamperio





# WASHI pad

#### **SBW04** PAD OF 8 ADHESIVE WASH SHEETS CM 14.8 x 21 - 5.8" x 8.3" - ACID FREE

The Washi Album is printed on 8 sheets of translucent Washi paper, which is easy to cut. It works best on light surfaces. While it's not mandatory to meticulously cut it, you can achieve precision by using the Stamperia cutter with a ceramic tip.











Grow wild and free

ADVENTURE

Celebrate every tiny victory Journey

Leave footprints of love and kindness lines The world is yours to explore

YOU ARE YOUR ONLY LIMIT

LIVE PASSIONATELY Creativity is contagi