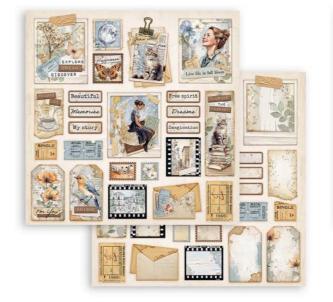

#### 10 DOUBLE FACED SHEETS - 30,5X30,5 CM - 12X12 INCH - 190 gr - ACID FREE

Discover our full range of products scrapbooking, journaling, mixed media

**SBBL152** 

**BLOCK 10 SHEETS DOUBLE FACE** см 30.5 x 30.5 - 12"x12"- gr 190

<u>SBBS103</u> **BLOCK 10 SHEETS DOUBLE FACE** CM 20.3 x 20.3 - 8"x 8" - GR 190