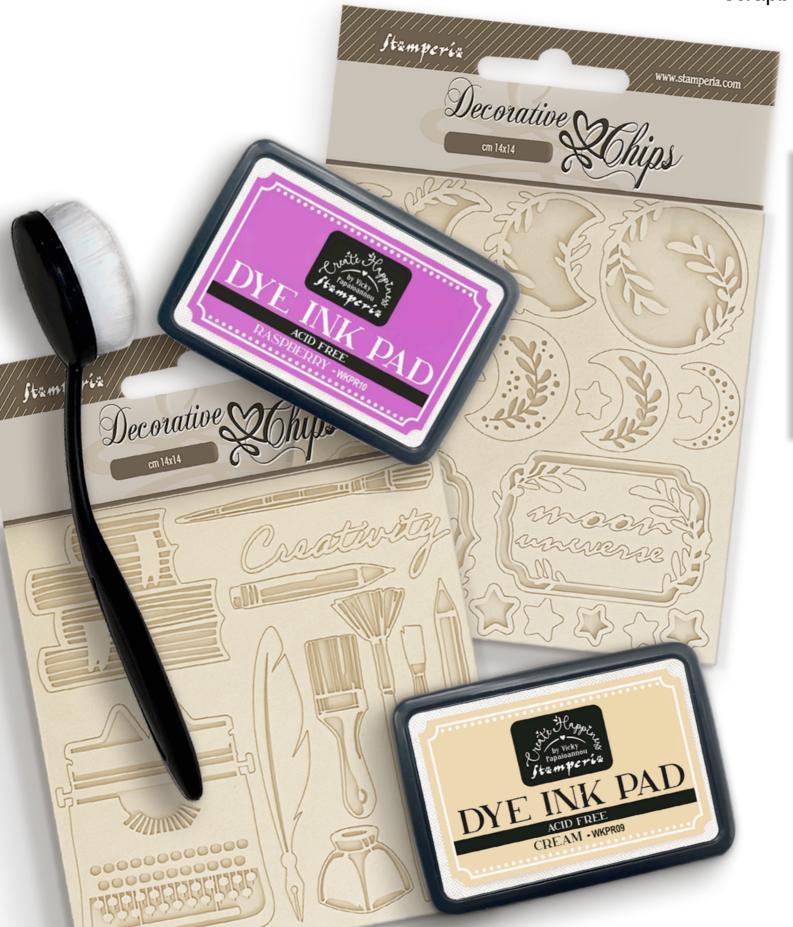

## **DYE INK PADS**

ACID FREE, DRY INSTANTLY, ALCOHOL MARKER FRIENDLY. GREAT FOR STAMPING AND PERFECT FOR INK BLENDING. USE THE INK OVER STENCILS OR BLEND IT OUT TO OBTAIN AN AGING AND ANTIQUING EFFECT. ACTIVATES WITH WATER AND WORKS FOR LIFT COLOR TECHNIQUES.