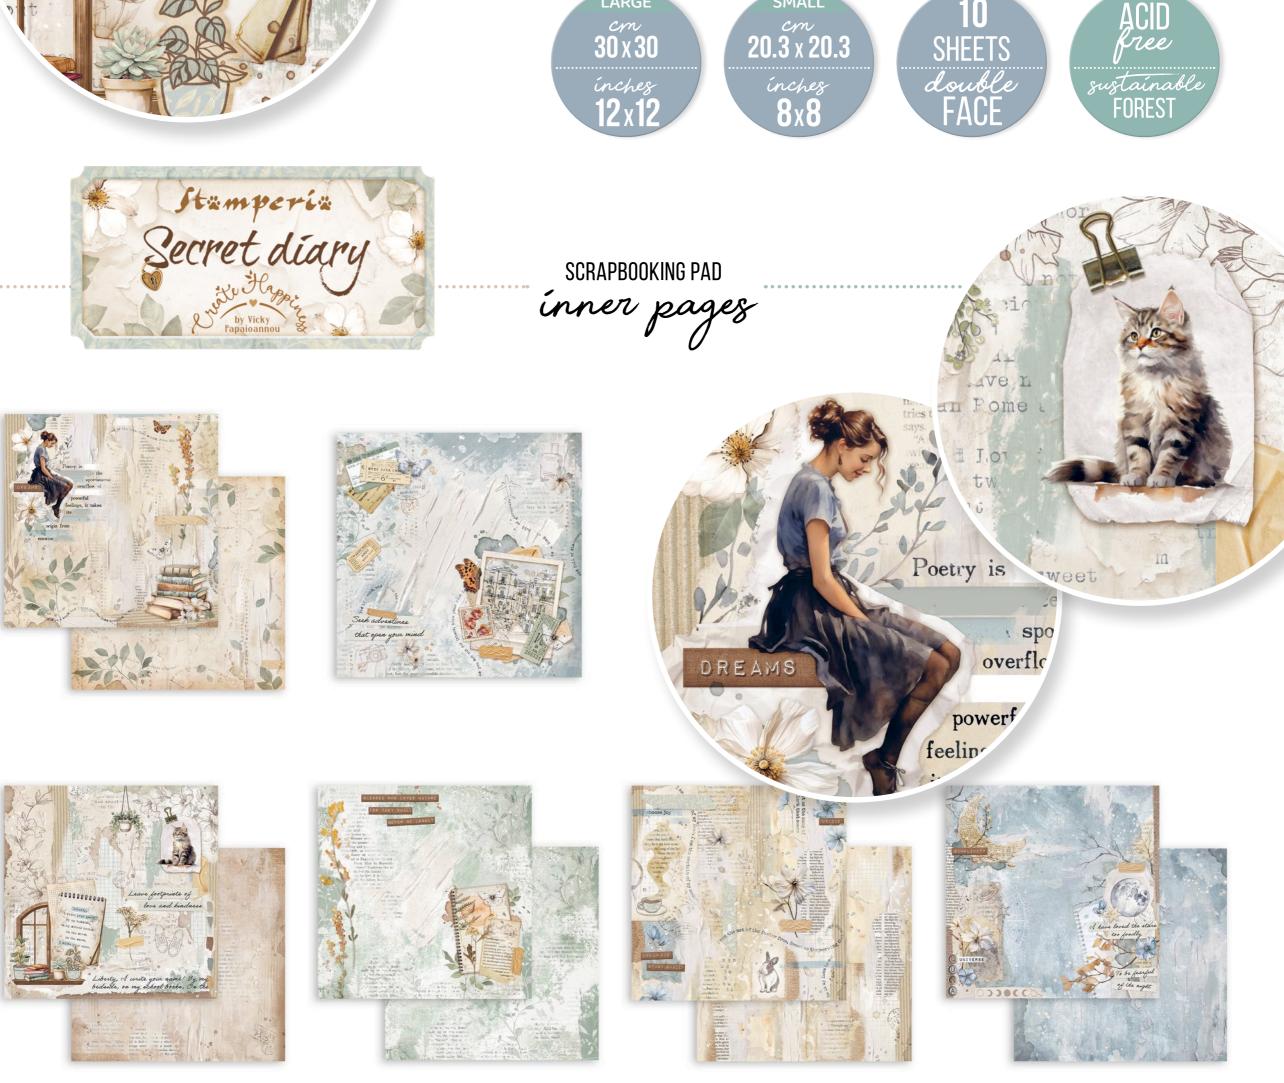

sculptural s interest interest wardro

> rs plan ... again th

"It seems the ed from handl.

Tant. "It's somet

ginal and

my pupil, a

Unveil the pages of your creativity with Stamperia's Secret Diary collection. Designed by Vicky Papaioannou, this series marries the delicacy of nature with literary whispers. It's a canvas for your cherished memories, adorned with soft florals and vintage touches. Let each page inspire your storytelling, crafting moments into lasting memories. Find this beautiful collection at www.stamperia.com and begin weaving your personal narrative.

Discover our full range of products scrapbooking, journaling, mixed media

**SBBL152** 

**BLOCK 10 SHEETS DOUBLE FACE** см 30.5 x 30.5 - 12"x12"- gr 190

<u>SBBS103</u> **BLOCK 10 SHEETS DOUBLE FACE** CM 20.3 x 20.3 - 8"x 8" - GR 190