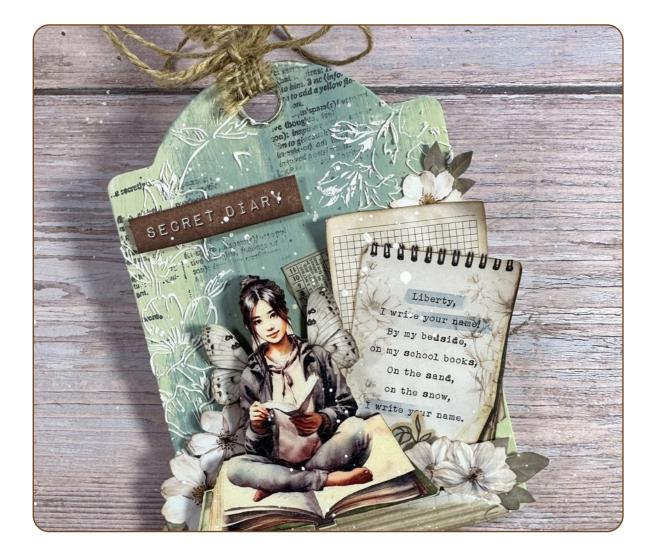

sculptural s interest interest wardro

> rs plan ... again th

"It seems the ed from handl.

Tant. "It's somet

ginal and

my pupil, a

Unveil the pages of your creativity with Stamperia's Secret Diary collection. Designed by Vicky Papaioannou, this series marries the delicacy of nature with literary whispers. It's a canvas for your cherished memories, adorned with soft florals and vintage touches. Let each page inspire your storytelling, crafting moments into lasting memories. Find this beautiful collection at www.stamperia.com and begin weaving your personal narrative.

Liberty, I write your name! By my bedside, on my school books, On the sand, HO on the snow, write your name.

**SBBL152** 

a

10 DOUBLE FACED SHEETS - 30,5X30,5 CM - 12X12 INCH - 190 gr - ACID FREE

www.stamperia.com