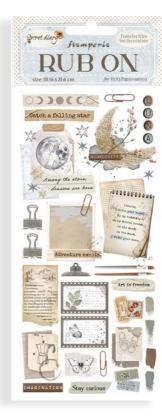

# RUB ON

TRANSFER FILM FOR DECORATION CM 21.16 x 21.6 - 8.33" x 2.36"

With Rub On you can transfer images on any kind of smooth surface, as they were printed on it. Very suitable for journaling and decorations. Best on light colour surfaces.