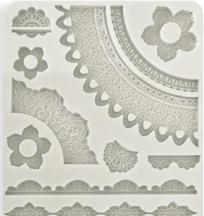

# STENCILS

см 12 х 25 - 7.87" х 9.84" THICKNESS MM 0.25

Thick stencil made of resistant, transparent and flexible material. It is advisable to wash them every time after use before the color gets dry