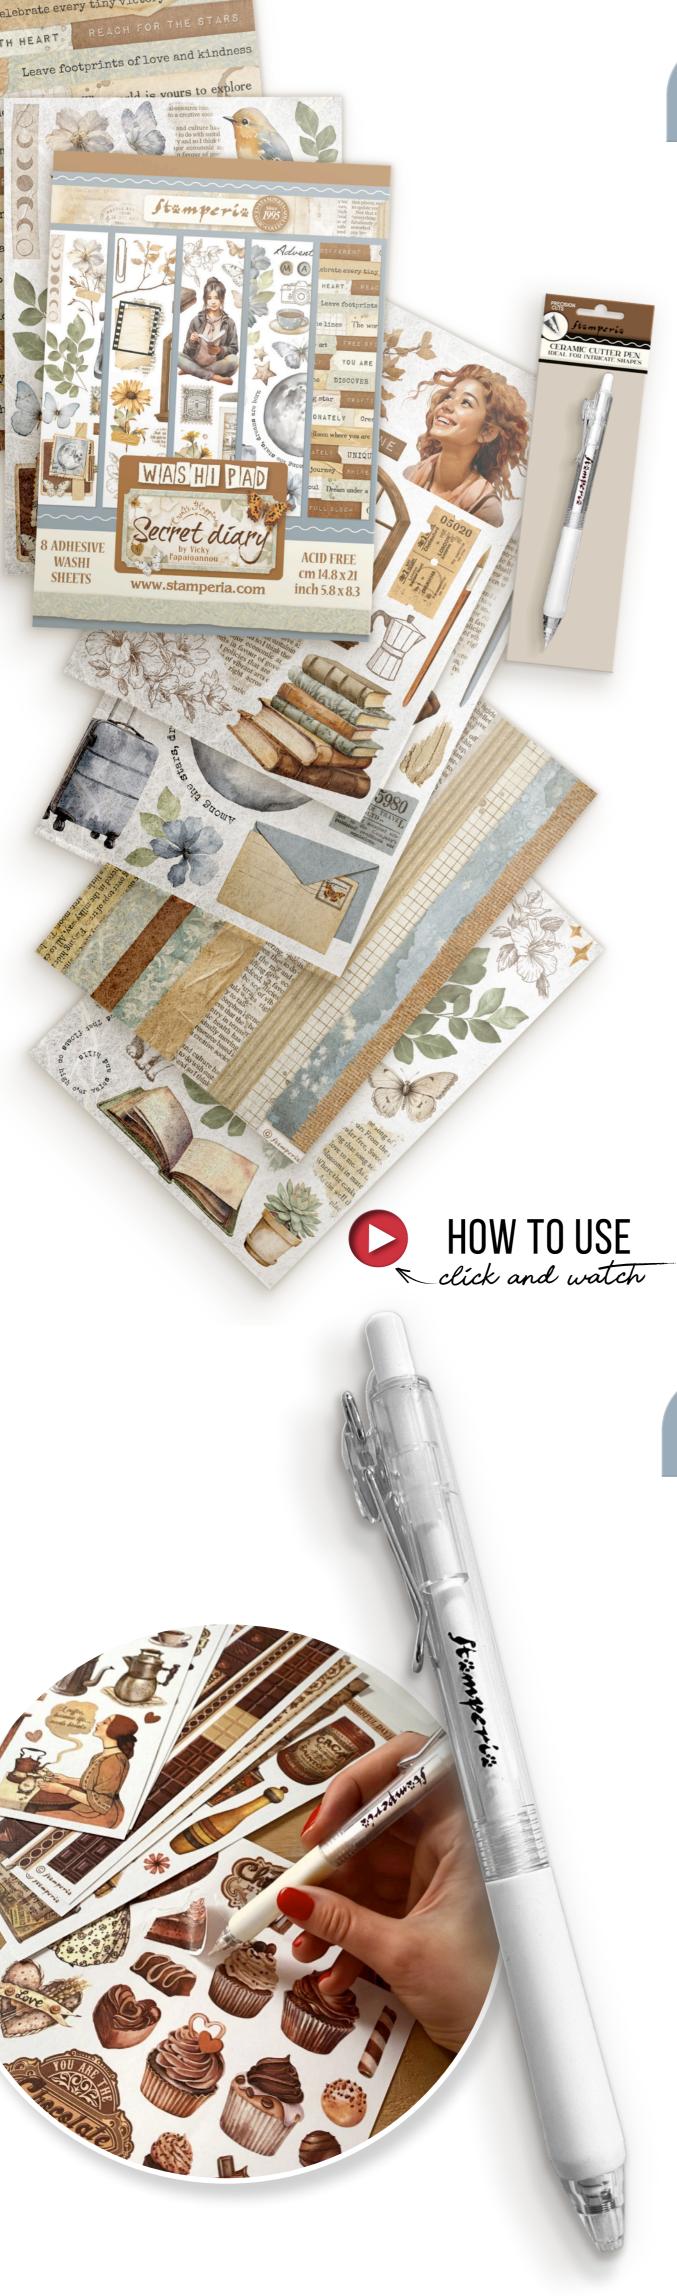

# WASHI pad

#### **SBW04** PAD OF 8 ADHESIVE WASH SHEETS CM 14.8 x 21 - 5.8" x 8.3" - ACID FREE

The Washi Album is printed on 8 sheets of translucent Washi paper, which is easy to cut. It works best on light surfaces. While it's not mandatory to meticulously cut it, you can achieve precision by using the Stamperia cutter with a ceramic tip.

## **CERAMIC CUTTER PEN**

IS IDEAL FOR INTRICATE SHAPES. USE CAN USE IT FOR WASHI SHEETS, SCRAPBOOKING PAPER, CARDBOARD, RUB ON, PATCHWORK, STENCILS AND MANY OTHER CRAFT MATERIALS.

<u>KRT17</u>

## **KRT17** IDEAL FOR INTRICATE SHAPES

For washi sheets, scrapbooking paper, cardboard, rub on, patchwork, stencils and many other craft materials. It stays sharp and never rusts. One press of the cutter head can be hidden, more safely. Ceramic cutter is finger friendly.