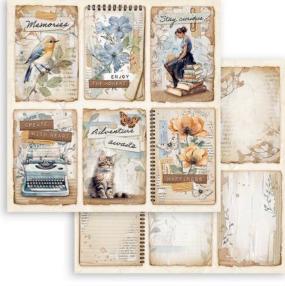

LARGE

SMALL

tay curio

• 6 SHEETS DOUBLE FACE см 30.5 x 31.5 - 12" x 12.4"- gr 190

<u>SBB991</u>

ite your nam my bedgia

<u>SBB994</u>

<u>SBB990</u>

CRE

de la

Nature i

<u>SBB993</u>

<u>SBB989</u>

<u>SBB992</u>

RICE PAPER Coose

• 6 PRINTED RICE PAPER A4 см 21 x 29.7 - 8.26" x 11.69" - GR 28