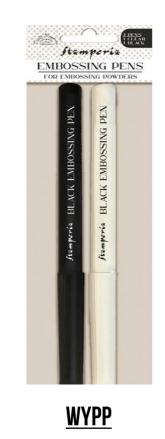

## **EMBOSSING PENS**

WRITE OR DESIGN YOUR DESIRED PATTERN USING THE EMBOSSING PEN.