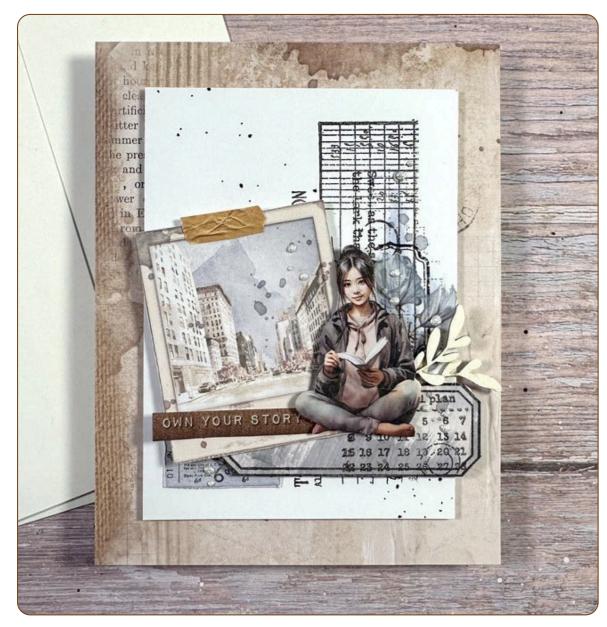

## SECRET CARD 1

| SBBS103 |
|---------|
| DFLRB84 |
| SCB216  |
| WTK191  |
| WTK192  |

SCRAPBOOKING PAD SMALL RUB ON DECORATIVE CHIPS CLEAR STAMP CLEAR STAMP