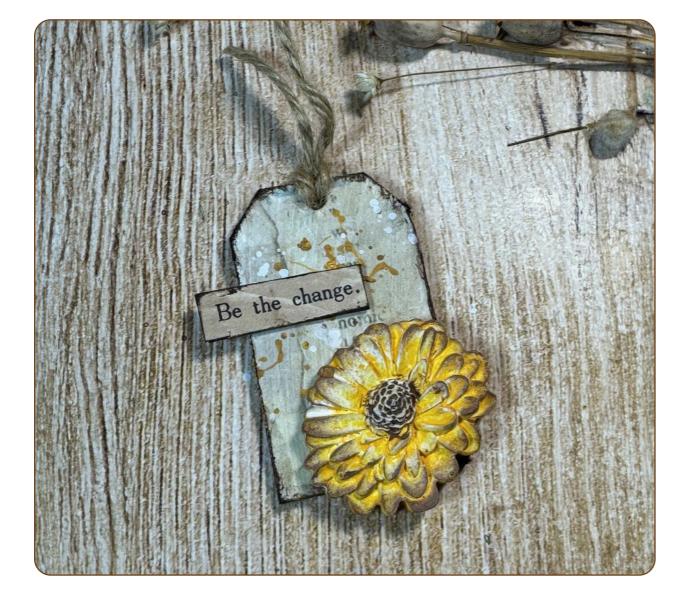

## SECRET DIARY TAG

| SBBS103  | SCRAPBOOKING PAD SMALL   |
|----------|--------------------------|
| WTK191   | CLEAR STAMP              |
| KSTDL94  | STENCIL                  |
| KLSP158  | WOODEN SHAPE             |
| KALKIT47 | ALLEGRO KIT              |
| DC32M    | MATT GLUE                |
| K3P67    | VOLUME PASTE             |
| WKPR01   | DYE INK PAD BLACK SHADOW |