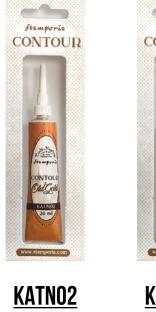

### **<u>CONTOUR</u>**

UNIVERSAL, THICK, WATER-BASED, PAINT APPLICABLE TO A WIDE VARIETY OF SURFACES. USE THE FINE WRITING TIP TO DRAW OR HIGHLIGHT THE CONTOURS OF PATTERNS OR TO MAKE 3D DECORATIONS. EXCELLENT FOR GLASS AND FABRIC PAINTING.

Framperie CONTOUR

OLD GOLD - ML20

DRYING TIME: 24H ACCORDING TO THICKNESS.