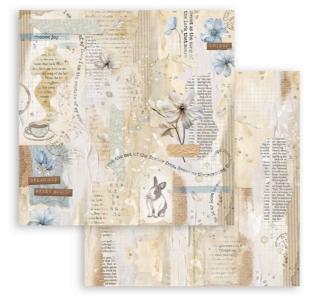

#### 10 DOUBLE FACED SHEETS - 30,5X30,5 CM - 12X12 INCH - 190 gr - ACID FREE

Liberty, I write your name! By my bedside, on my school books, On the sand, HO on the snow, write your name.

**SBBL152** 

a

10 DOUBLE FACED SHEETS - 30,5X30,5 CM - 12X12 INCH - 190 gr - ACID FREE

www.stamperia.com