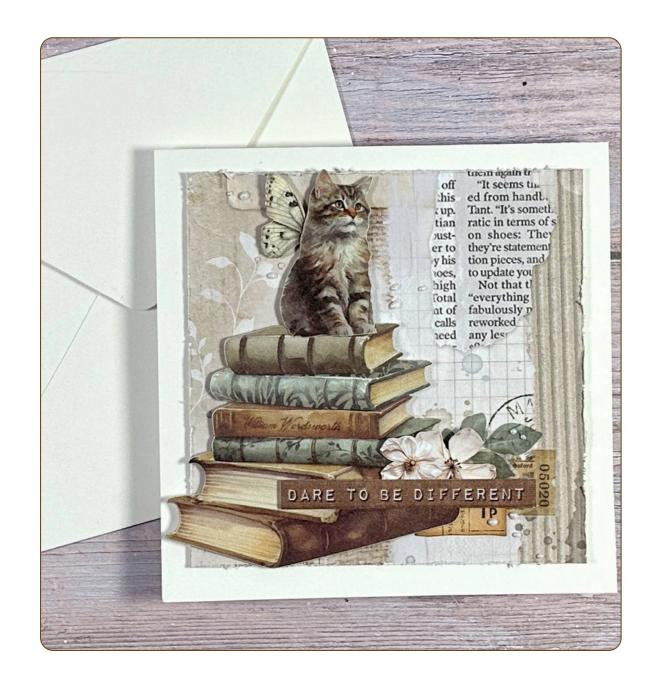

## **CAT ON THE BOOK TAG**

| SBBL152   | SCRAPBOOKING PAD LARGE   |
|-----------|--------------------------|
| SBBS103   | SCRAPBOOKING PAD SMALL   |
| KSTDL93   | STENCIL                  |
| KSTDL94   | STENCIL                  |
| DFSAK6020 | RICE PAPER A6 BACKGROUND |
| SBW04     | WASHI PAD                |
| LSP158    | WOODEN SHAPE             |
| SCB212    | DECORATIVE CHIPS         |
| KALKIT47  | ALLEGRO KIT              |
| DC32M     | MATT GLUE                |
|           |                          |