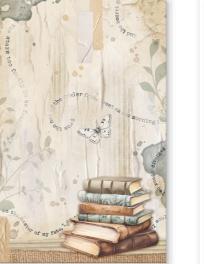

sculptural s interest interest wardro

> rs plan ... again th

"It seems the ed from handl.

Tant. "It's somet

ginal and

my pupil, a

Unveil the pages of your creativity with Stamperia's Secret Diary collection. Designed by Vicky Papaioannou, this series marries the delicacy of nature with literary whispers. It's a canvas for your cherished memories, adorned with soft florals and vintage touches. Let each page inspire your storytelling, crafting moments into lasting memories. Find this beautiful collection at www.stamperia.com and begin weaving your personal narrative.

Liberty, I write your name! By my bedside, on my school books, On the sand, HO on the snow, write your name.

**SBBL152** 

a

10 DOUBLE FACED SHEETS - 30,5X30,5 CM - 12X12 INCH - 190 gr - ACID FREE

www.stamperia.com