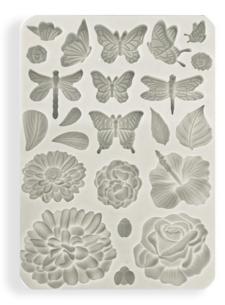

## <u>SCB212</u>

<u>SCB216</u>

SILICON moulds

см 14.8 х 21 - 5.83" х 8.27" THICKNESS MM 7 - 0.27"

### KACMA509

KACMA516