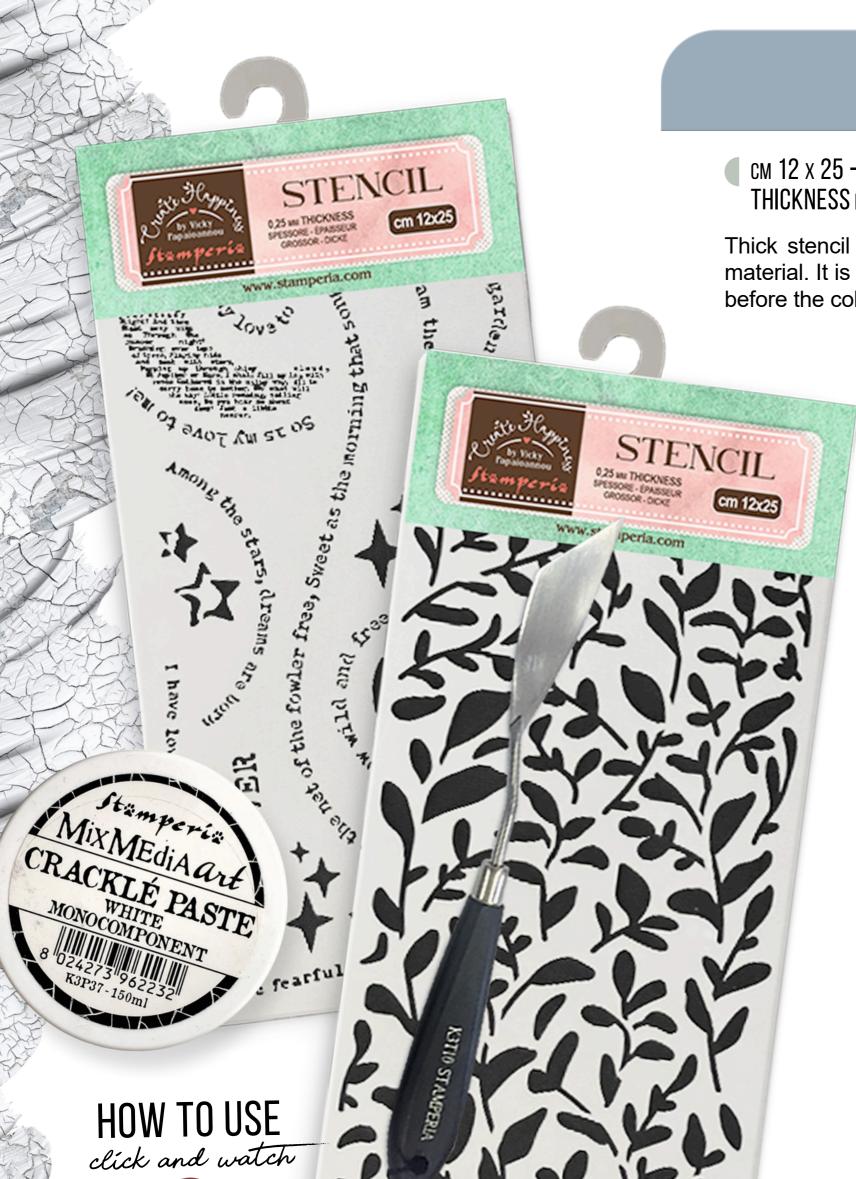

# STENCILS

см 12 х 25 - 7.87" х 9.84" THICKNESS MM 0.25

Thick stencil made of resistant, transparent and flexible material. It is advisable to wash them every time after use before the color gets dry