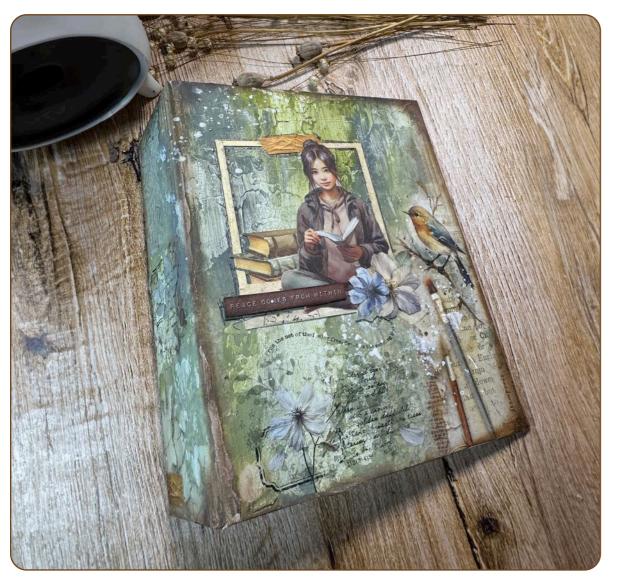

L ON THE MOON TAG

| SBBS103  |
|----------|
| WTK191   |
| KSTDL93  |
| KLSP158  |
| SCB212   |
| KALKIT47 |
| DC32M    |
| K3P61B   |
| WKPR01   |
| WKPR03   |
|          |

SCRAPBOOKING PAD SMALL CLEAR STAMP STENCIL WOODEN SHAPE DECORATIVE CHIPS ALLEGRO KIT MATT GLUE GLAMOUR PASTE GOLD DYE INK PAD SHADOW DYE INK PAD NAVY BLUE



## **TYPEWRITER TAG**

SBBL52 SBBS103 WTK191 KSTDL91 KLSP158 SCB212 SBW04 SCRAPBOOKING PAD SCRAPBOOKING PAD SMALL CLEAR STAMP STENCIL WOODEN SHAPE DECORATIVE CHIPS WASHI PAD

ALLEGRO KIT

KALKIT47

DC32M

WYPAD

WY02

MATT GLUE

**EMBOSSING PAD** 

#### **EMBOSSING POWDER**





## SECRET NOTEBOOK

SBW04 KSTDL94 WTK191 KAL20 KAL39 KAL36 KAL12 K3P67

WASHI PAD **STENCIL CLEAR STAMP** ALLEGRO BRICK RED ALLEGROR GARDEN ALLEGRO CORN **ALLEGRO IVORY VOLUME PASTE** 



## SECRET NOTEBOOK 2

KC90A5 DFSA4XSD DFLRB82 DLFRB84 DFCLT44 DC33G **KAL39** KAL73 KAL12 K3P37

NOTEBOOK ORGANIZER **RICE PAPER SELECTION RUB ON RUB ON EPHEMERA RICE PAPER GLUE** ALLEGRO GARDEN ALLEGRO GREY **ALLEGRO IVORY CRACKLÉ PASTE** 

WKPR02

#### DYE INK PAD COFFEE



| SBBS103  | S |
|----------|---|
| DFSA4864 |   |
| DC33G    |   |
| KACMA509 |   |
| KAL36    |   |
| KAL12    |   |
| KAL40    |   |
| WKPR02   |   |
|          |   |

| SCRAPBOOKING PAD SMALL |
|------------------------|
| RICE PAPER A4          |
| RICE PAPER GLUE        |
| SILICON MOULD          |
| ALLEGRO CORN           |
| ALLEGRO IVORY          |
| ALLEGRO EARTH BROWN    |
| DYE INK PAD COFFEE     |
|                        |







# SELECTION

## ALLEGRO KIT

CAN ALLEGRO ACRYLICS ARE HIGHLY COVERING, MA