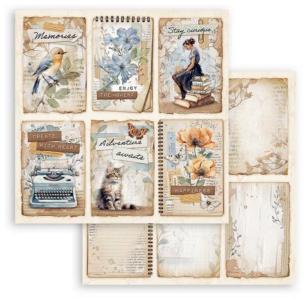

LARGE

SMALL

tay curio

• 6 SHEETS DOUBLE FACE см 30.5 x 31.5 - 12" x 12.4"- gr 190

<u>SBB991</u>

ite your nam my bedgia

<u>SBB994</u>

<u>SBB990</u>

CRE

de la

Nature i

<u>SBB993</u>

<u>SBB989</u>

<u>SBB992</u>

RICE PAPER Coose

• 6 PRINTED RICE PAPER A4 см 21 x 29.7 - 8.26" x 11.69" - GR 28