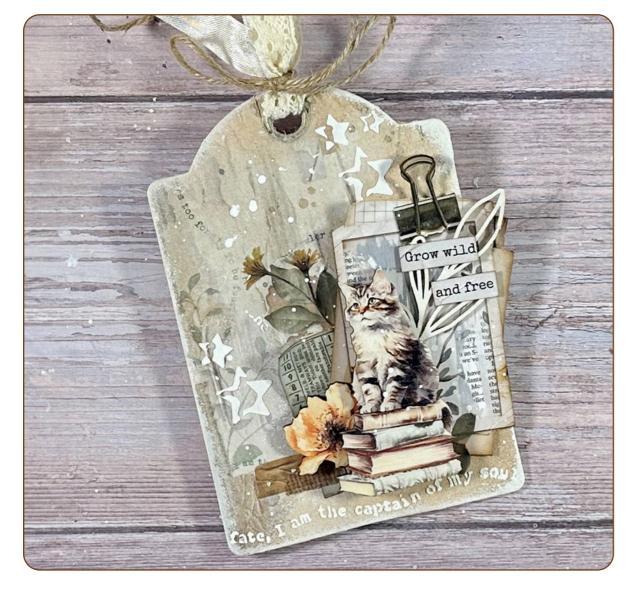

## **CAT ON THE BOOK TAG**

| SBBL152   | SCRAPBOOKING PAD LARGE   |
|-----------|--------------------------|
| SBBS103   | SCRAPBOOKING PAD SMALL   |
| KSTDL93   | STENCIL                  |
| KSTDL94   | STENCIL                  |
| DFSAK6020 | RICE PAPER A6 BACKGROUND |
| SBW04     | WASHI PAD                |
| LSP158    | WOODEN SHAPE             |
| SCB212    | DECORATIVE CHIPS         |
| KALKIT47  | ALLEGRO KIT              |
| DC32M     | MATT GLUE                |
|           |                          |