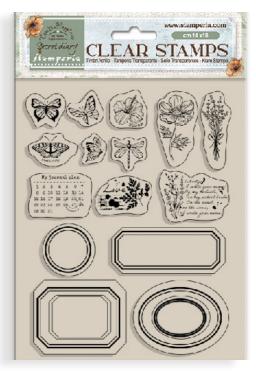

# **CLEAR STAMPS**

см 14 х 18 - 5.51" х 7.08"

Modular stamp with detachable shapes. Transparent and sticking acrylic gum to be stuck in Stamperia acrylic block. Long duration, and easy to clean

## <u>WTK191</u>