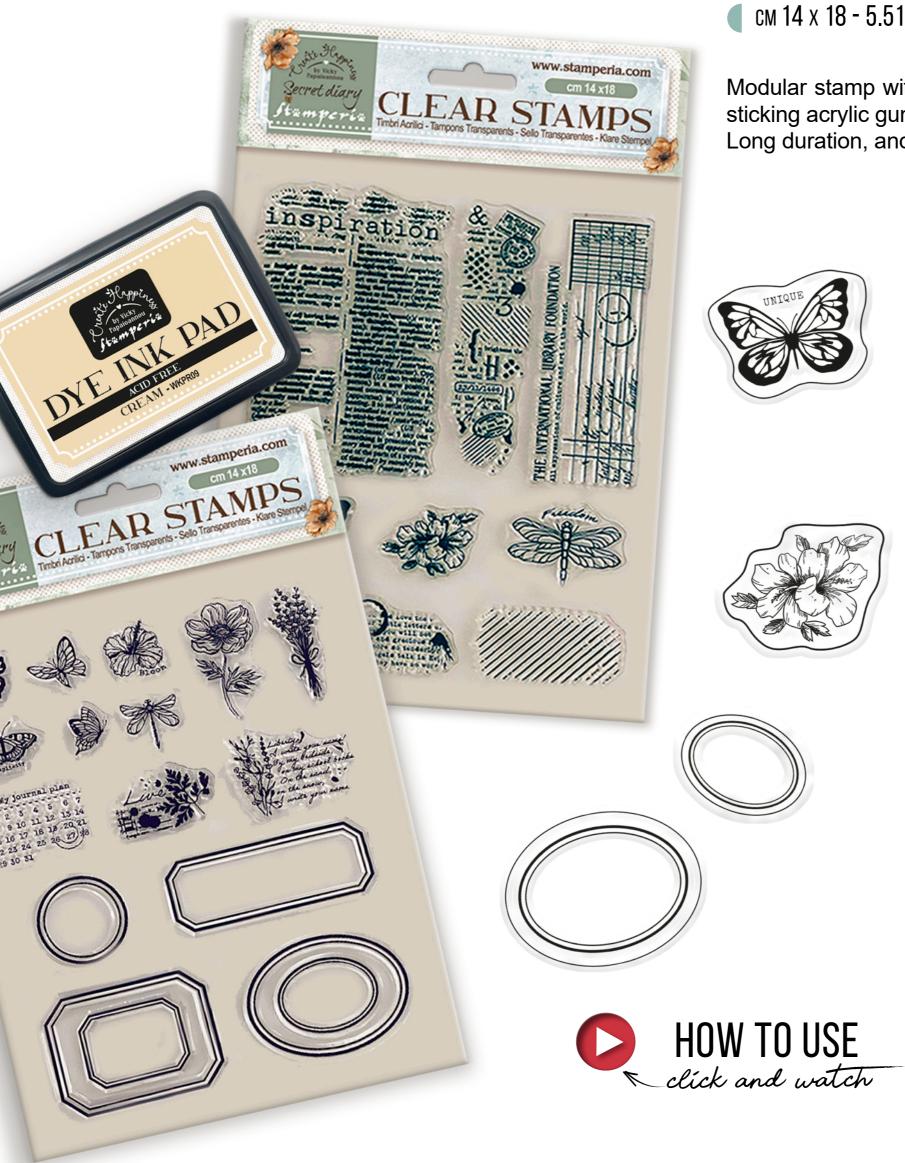

# **CLEAR STAMPS**

см 14 х 18 - 5.51" х 7.08"

Modular stamp with detachable shapes. Transparent and sticking acrylic gum to be stuck in Stamperia acrylic block. Long duration, and easy to clean

## <u>WTK191</u>