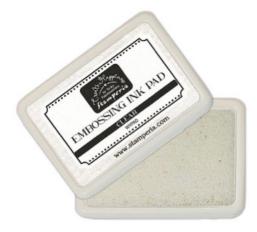

## EMBOSSING PAD

WRITE OR DESIGN YOUR DESIRED PATTERN USING THE EMBOSSING PAD.

<u>WYPAD</u>