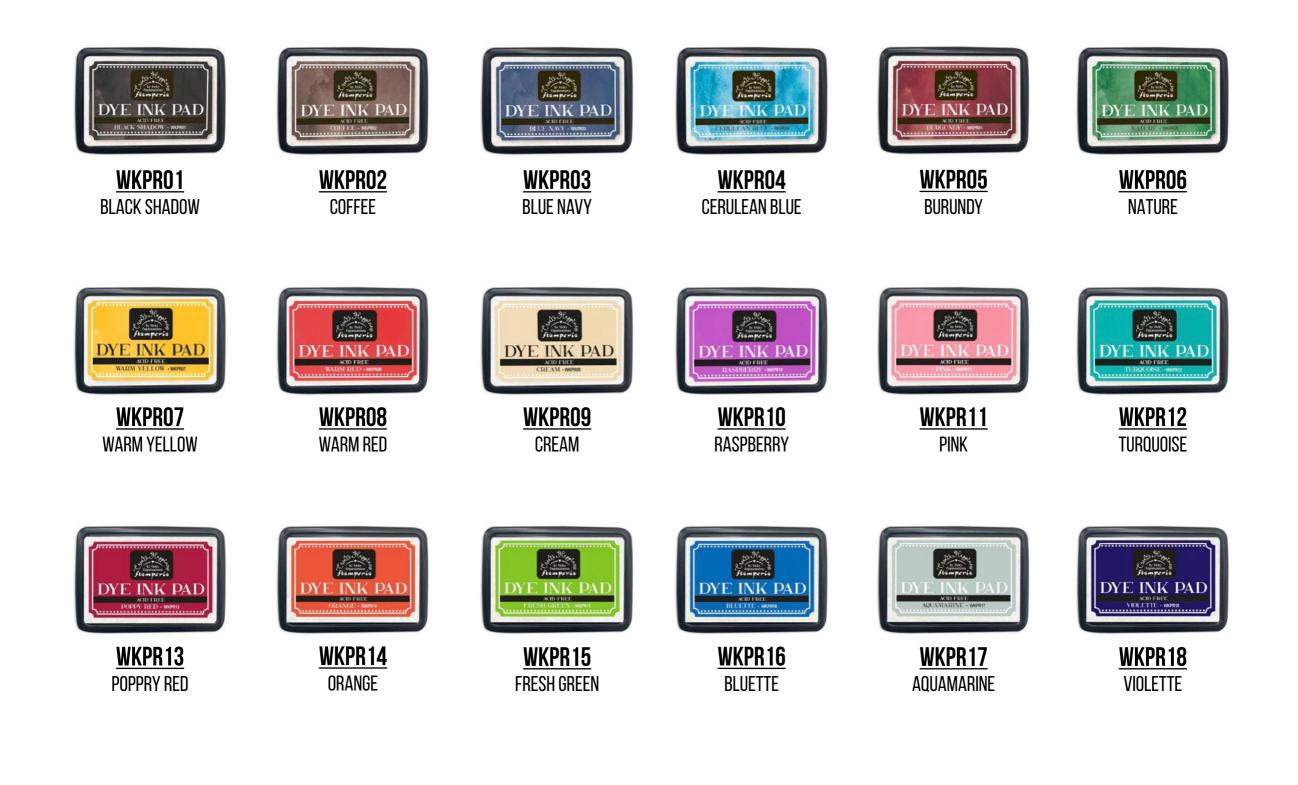

## **DYE INK PADS**

ACID FREE, DRY INSTANTLY, ALCOHOL MARKER FRIENDLY. GREAT FOR STAMPING AND PERFECT FOR INK BLENDING. USE THE INK OVER STENCILS OR BLEND IT OUT TO OBTAIN AN AGING AND ANTIQUING EFFECT. ACTIVATES WITH WATER AND WORKS FOR LIFT COLOR TECHNIQUES.