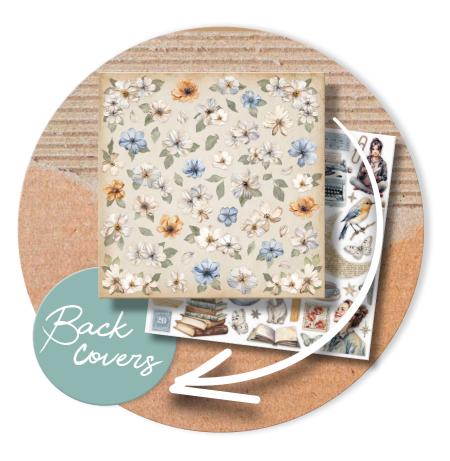

est wardro

> rs plan ... again th

"It seems the ed from handl.

Tant. "It's somet

ginal and

my pupil, a

Unveil the pages of your creativity with Stamperia's Secret Diary collection. Designed by Vicky Papaioannou, this series marries the delicacy of nature with literary whispers. It's a canvas for your cherished memories, adorned with soft florals and vintage touches. Let each page inspire your storytelling, crafting moments into lasting memories. Find this beautiful collection at www.stamperia.com and begin weaving your personal narrative.







Discover our full range of products scrapbooking, journaling, mixed media



**SBBL152** 

**BLOCK 10 SHEETS DOUBLE FACE** см 30.5 x 30.5 - 12"x12"- gr 190

<u>SBBS103</u> **BLOCK 10 SHEETS DOUBLE FACE** CM 20.3 x 20.3 - 8"x 8" - GR 190







Liberty, I write your name! By my bedside, on my school books, On the sand, HO on the snow, write your name.

**SBBL152** 

a

10 DOUBLE FACED SHEETS - 30,5X30,5 CM - 12X12 INCH - 190 gr - ACID FREE

www.stamperia.com

LARGE

SMALL













tay curio

• 6 SHEETS DOUBLE FACE см 30.5 x 31.5 - 12" x 12.4"- gr 190

<u>SBB991</u>

ite your nam my bedgia



<u>SBB994</u>



<u>SBB990</u>

Start small.

APPY

ells a story Catch a ive life in full bloom

Craft your happine

igination

at open your

our own magic

Stay curiou

CRE

de la

Nature i



<u>SBB993</u>



<u>SBB989</u>



<u>SBB992</u>



RICE PAPER Coose

• 6 PRINTED RICE PAPER A4 см 21 x 29.7 - 8.26" x 11.69" - GR 28

## DFSA4861



## <u>DFSA4862</u>





<u>DFSA4864</u>





**DFSA4865** 

**DFSA4866** 





WASHES

Stamperio