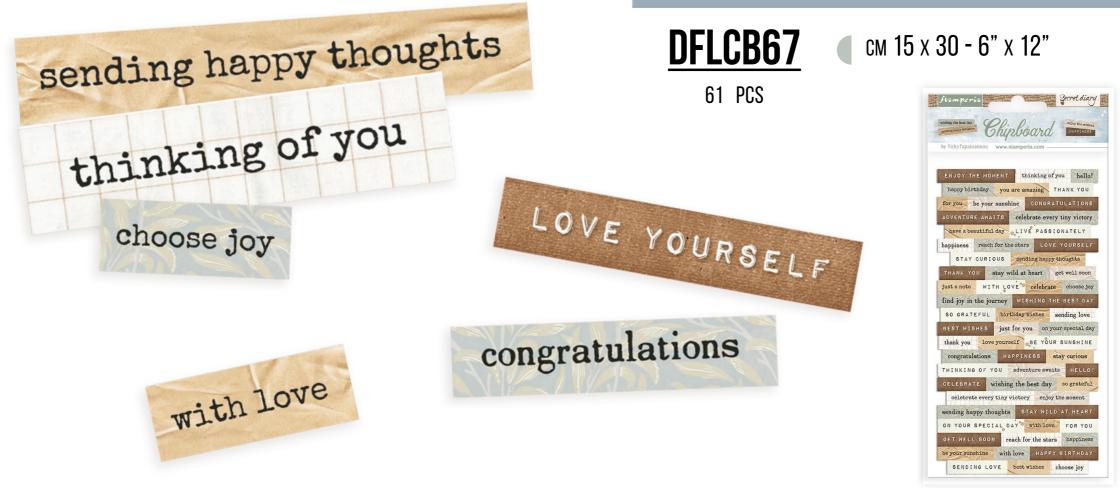

# CHIPBOARD adhesive

#### См 14 х 14 - 5.51" х 5.51"

Very thin and detailed laser cut embellishments for scrapbooking and card making.