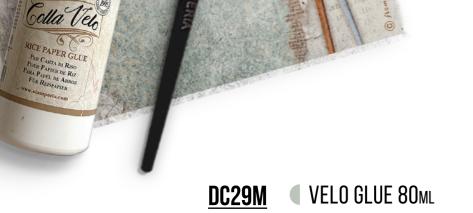

## **RICE PAPER GLUE**

IS THICK AND MATT. FIRST SPREAD IT ON THE SURFACE TO DECORATE, POSITION THE RICE PAPER AND PASS IT OVER. USE A SOFT BRISTLE BRUSH. SUITABLE FOR ANY SURFACES