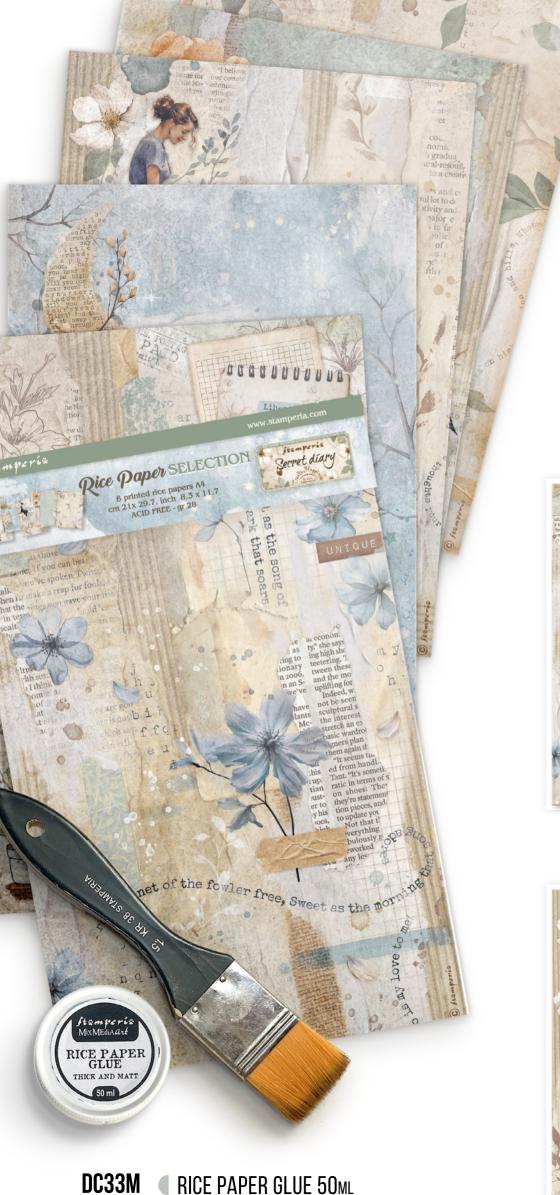

#### **DFSA4XSD 6** PRINTED RICE PAPER A4 CM 21 x 29.7 - 8.26" x 11.69" - GR 28

Rice Paper Selection is is a selection of 6 assorted subjects that you can use to create a background in your journal page or in your cards. You only need to add a subject, like an Ephemera or a Die Cut, and your creation will be ready.