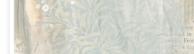

# RUB ON

TRANSFER FILM FOR DECORATION CM 21.16 x 21.6 - 8.33" x 2.36"

With Rub On you can transfer images on any kind of smooth surface, as they were printed on it. Very suitable for journaling and decorations. Best on light colour surfaces.

DFLRB84

Gerret diary Itamperia Transfer like

RUB ON

## DFLRB83

# **EPHEMERA**

DFLCT44

34 PCS

Suitable for Journaling, Card Making and Scrapbooking