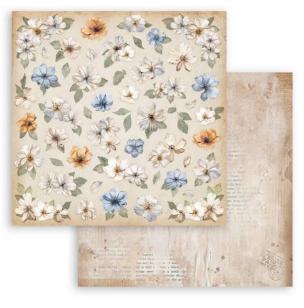

roducts scrapbooking, journaling, mixed media



**SBBL152** 

**BLOCK 10 SHEETS DOUBLE FACE** см 30.5 x 30.5 - 12"x12"- gr 190

<u>SBBS103</u> **BLOCK 10 SHEETS DOUBLE FACE** CM 20.3 x 20.3 - 8"x 8" - GR 190







Liberty, I write your name! By my bedside, on my school books, On the sand, HO on the snow, write your name.

**SBBL152** 

a

10 DOUBLE FACED SHEETS - 30,5X30,5 CM - 12X12 INCH - 190 gr - ACID FREE

www.stamperia.com

LARGE

SMALL













tay curio

• 6 SHEETS DOUBLE FACE см 30.5 x 31.5 - 12" x 12.4"- gr 190

<u>SBB991</u>

ite your nam my bedgia



<u>SBB994</u>



<u>SBB990</u>

Start small.

APPY

ells a story Catch a ive life in full bloom

Craft your happine

igination

at open your

our own magic

Stay curiou

CRE

de la

Nature i



<u>SBB993</u>



<u>SBB989</u>



<u>SBB992</u>



RICE PAPER Coose

• 6 PRINTED RICE PAPER A4 см 21 x 29.7 - 8.26" x 11.69" - GR 28

## DFSA4861



## <u>DFSA4862</u>





<u>DFSA4864</u>





**DFSA4865** 

**DFSA4866** 





WASHES

Stamperio





# WASHI pad

#### **SBW04** PAD OF 8 ADHESIVE WASH SHEETS CM 14.8 x 21 - 5.8" x 8.3" - ACID FREE

The Washi Album is printed on 8 sheets of translucent Washi paper, which is easy to cut. It works best on light surfaces. While it's not mandatory to meticulously cut it, you can achieve precision by using the Stamperia cutter with a ceramic tip.











Grow wild and free

ADVENTURE

Celebrate every tiny victory Journey

Leave footprints of love and kindness lines The world is yours to explore

YOU ARE YOUR ONLY LIMIT

LIVE PASSIONATELY Creativity is contagiou

TH HEART

Cat