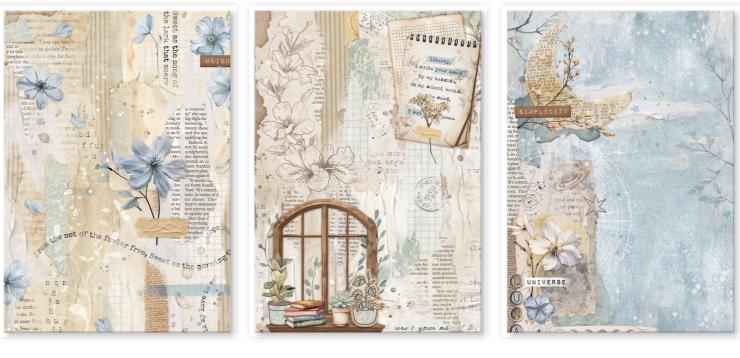

#### **DFSA4XSD 6** PRINTED RICE PAPER A4 CM 21 x 29.7 - 8.26" x 11.69" - GR 28

Rice Paper Selection is is a selection of 6 assorted subjects that you can use to create a background in your journal page or in your cards. You only need to add a subject, like an Ephemera or a Die Cut, and your creation will be ready.