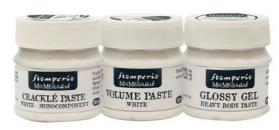

## KIT MIXED MEDIA PASTE

A SELECTION OF 3 SMALL JARS-CONTAINING THE MOST POPULAR STAMPERIA PRODUCTS : CRAKLÉ PASTE, VOLUME PASTE AND GLOSSY GEL. ALL YOU NEED FOR YOUR MIXED MEDIA PROJECTS.

CRACKLÉ PASTE

VOLUME PASTE GLOSSY GEL

<u>КЗРХММ</u> мl50