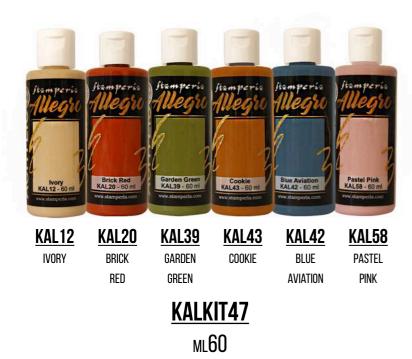

## ALLEGRO KIT

CAN ALLEGRO ACRYLICS ARE HIGHLY COVERING, MATT AND VERY SOFT. IDEAL FOR ANY SURFACES.