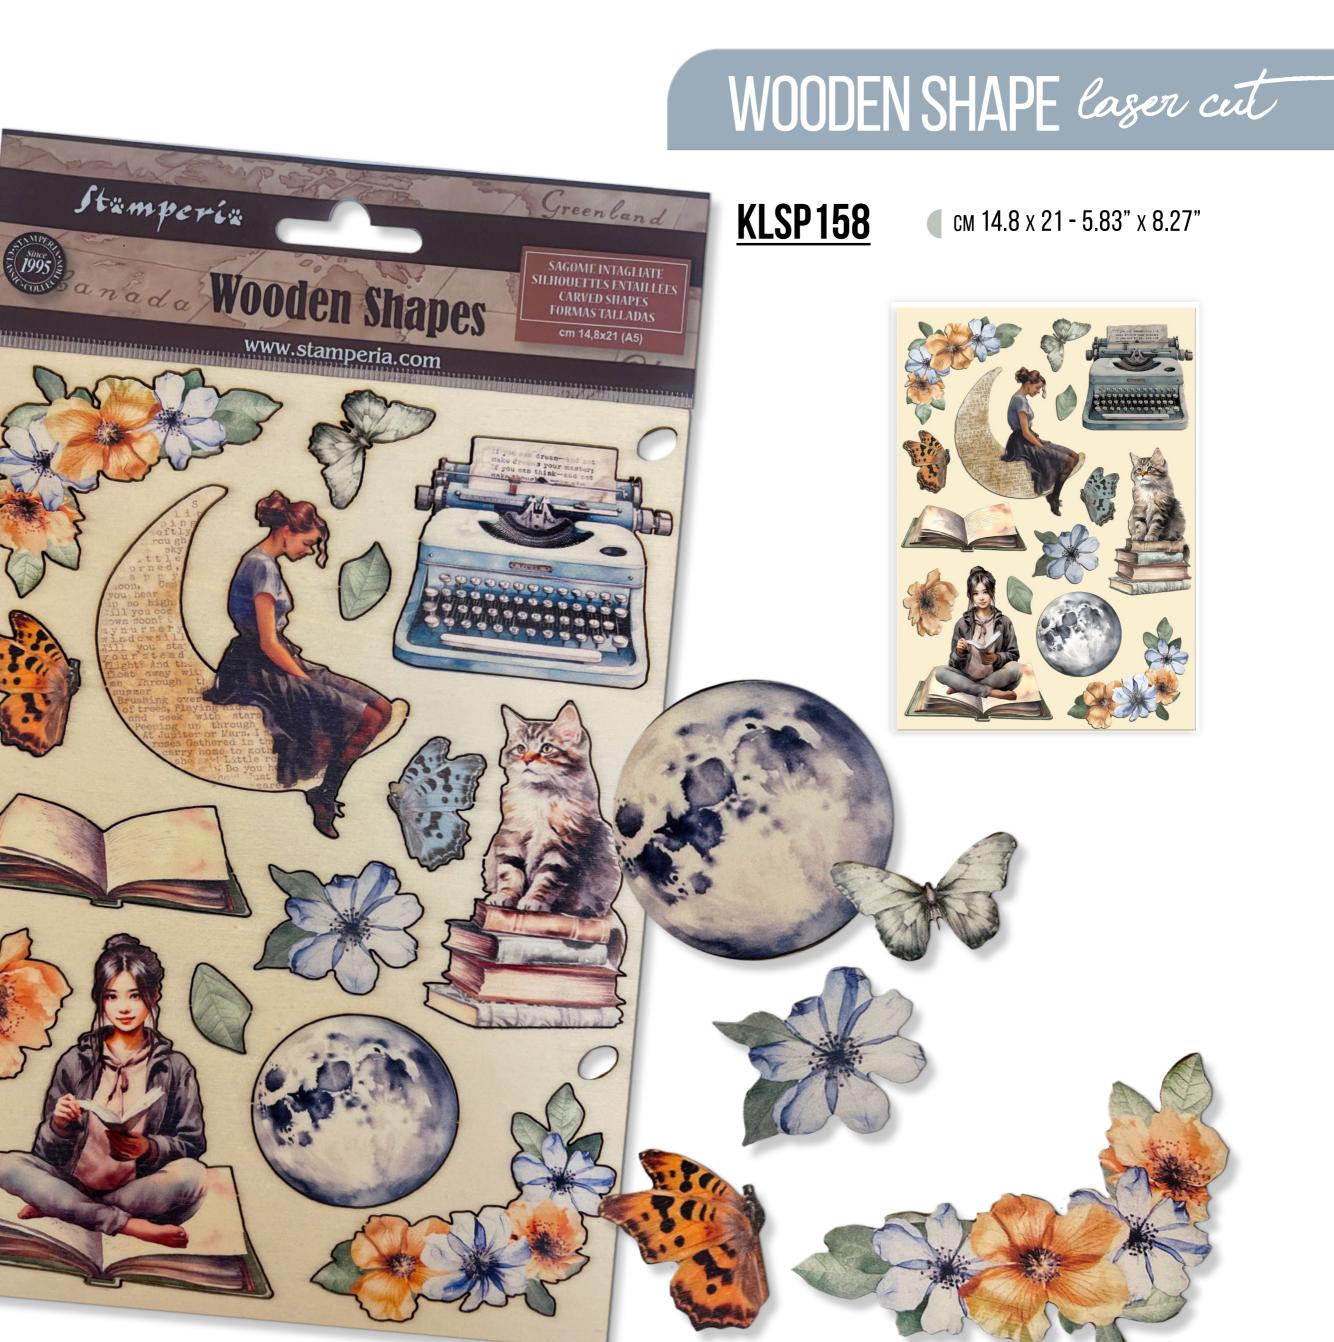

K6020</u>

8 PRINTED RICE PAPER A6 CM 10.5 x 14.8 - 4.13" x 5.82" - GR 28

Rice Paper Backgrounds is a selection of subjects that you can use to create background in your journal page or in yourd cards. You only need to add a subject, like an Ephemera or a Die Cut, and your creation will be ready.

















# RUB ON

TRANSFER FILM FOR DECORATION CM 21.16 x 21.6 - 8.33" x 2.36"

With Rub On you can transfer images on any kind of smooth surface, as they were printed on it. Very suitable for journaling and decorations. Best on light colour surfaces.





DFLRB84

Gerret diary Itamperia Transfer like

RUB ON

## DFLRB83













# **EPHEMERA**

DFLCT44



34 PCS

Suitable for Journaling, Card Making and Scrapbooking

## HOW TO PEEL OFF click and watch







# CHIPBOARD adhesive







#### См 14 х 14 - 5.51" х 5.51"

Very thin and detailed laser cut embellishments for scrapbooking and card making.



## <u>SCB212</u>







<u>SCB216</u>





SILICON moulds

см 14.8 х 21 - 5.83" х 8.27" THICKNESS MM 7 - 0.27"

### KACMA509



KACMA516







# STENCILS

см 12 х 25 - 7.87" х 9.84" THICKNESS MM 0.25

Thick stencil made of resistant, transparent and flexible material. It is advisable to wash them every time after use before the color gets dry

## KSTDL91

| 'o many different places t'              | outhusiasmyon got<br>from                    |
|------------------------------------------|----------------------------------------------|
|                                          | 10.0                                         |
| imagi