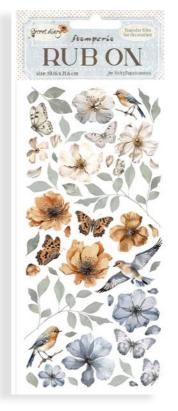

# RUB ON

TRANSFER FILM FOR DECORATION CM 21.16 x 21.6 - 8.33" x 2.36"

With Rub On you can transfer images on any kind of smooth surface, as they were printed on it. Very suitable for journaling and decorations. Best on light colour surfaces.