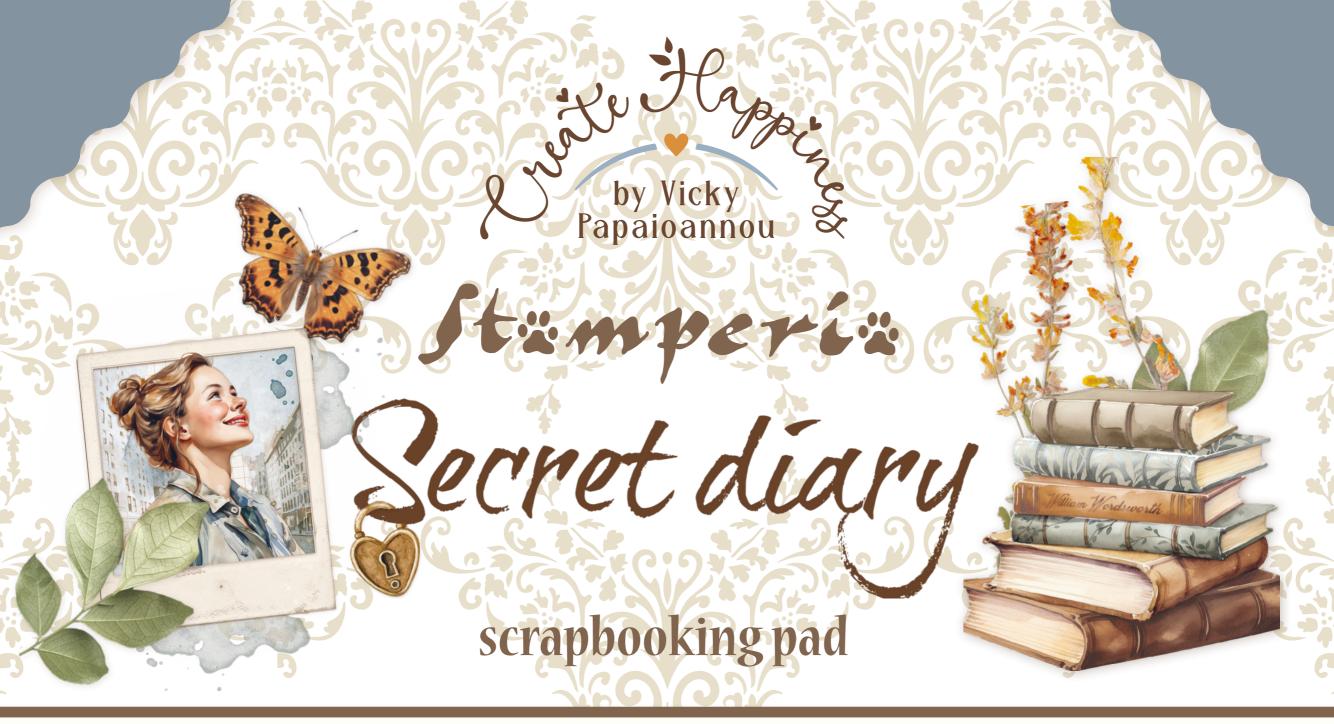

sculptural s interest interest wardro

> rs plan ... again th

"It seems the ed from handl.

Tant. "It's somet

ginal and

my pupil, a

Unveil the pages of your creativity with Stamperia's Secret Diary collection. Designed by Vicky Papaioannou, this series marries the delicacy of nature with literary whispers. It's a canvas for your cherished memories, adorned with soft florals and vintage touches. Let each page inspire your storytelling, crafting moments into lasting memories. Find this beautiful collection at www.stamperia.com and begin weaving your personal narrative.