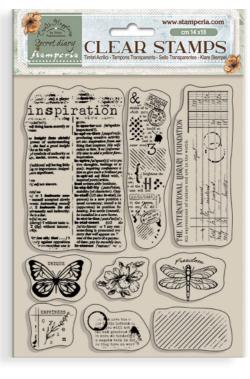

# **CLEAR STAMPS**

см 14 х 18 - 5.51" х 7.08"

Modular stamp with detachable shapes. Transparent and sticking acrylic gum to be stuck in Stamperia acrylic block. Long duration, and easy to clean