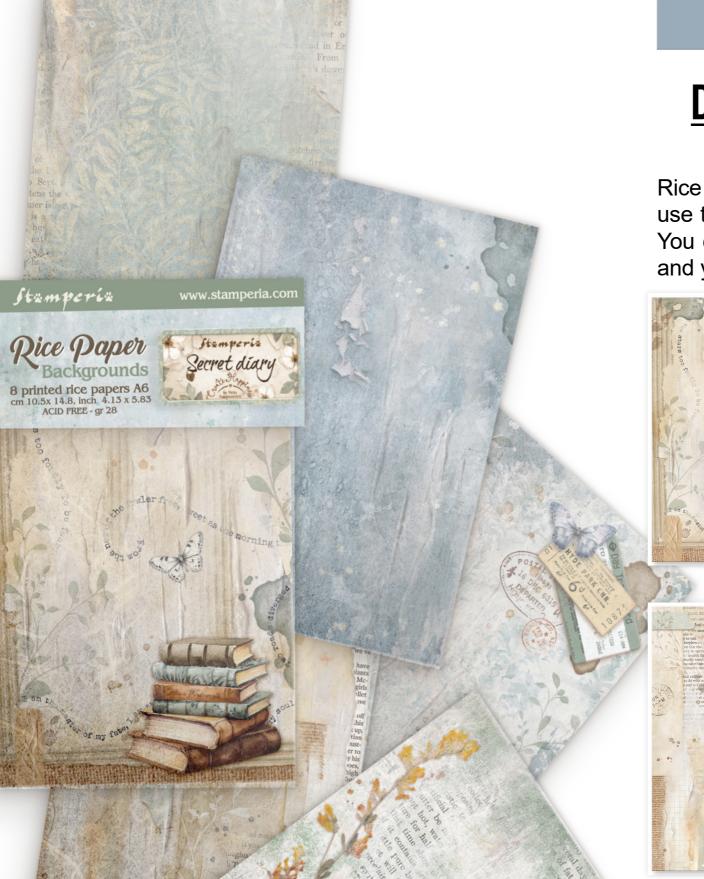

RICE PAPER backgrounds

## <u>DFSAK6020</u>

8 PRINTED RICE PAPER A6 CM 10.5 x 14.8 - 4.13" x 5.82" - GR 28

Rice Paper Backgrounds is a selection of subjects that you can use to create background in your journal page or in yourd cards. You only need to add a subject, like an Ephemera or a Die Cut, and your creation will be ready.