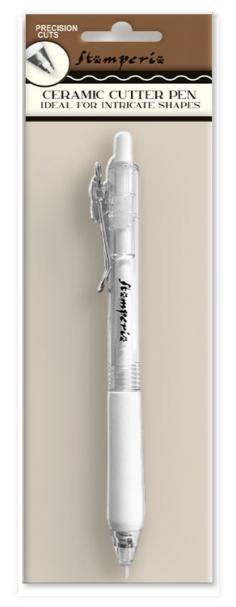

## **CERAMIC CUTTER PEN**

IS IDEAL FOR INTRICATE SHAPES. USE CAN USE IT FOR WASHI SHEETS, SCRAPBOOKING PAPER, CARDBOARD, RUB ON, PATCHWORK, STENCILS AND MANY OTHER CRAFT MATERIALS.

<u>KRT17</u>