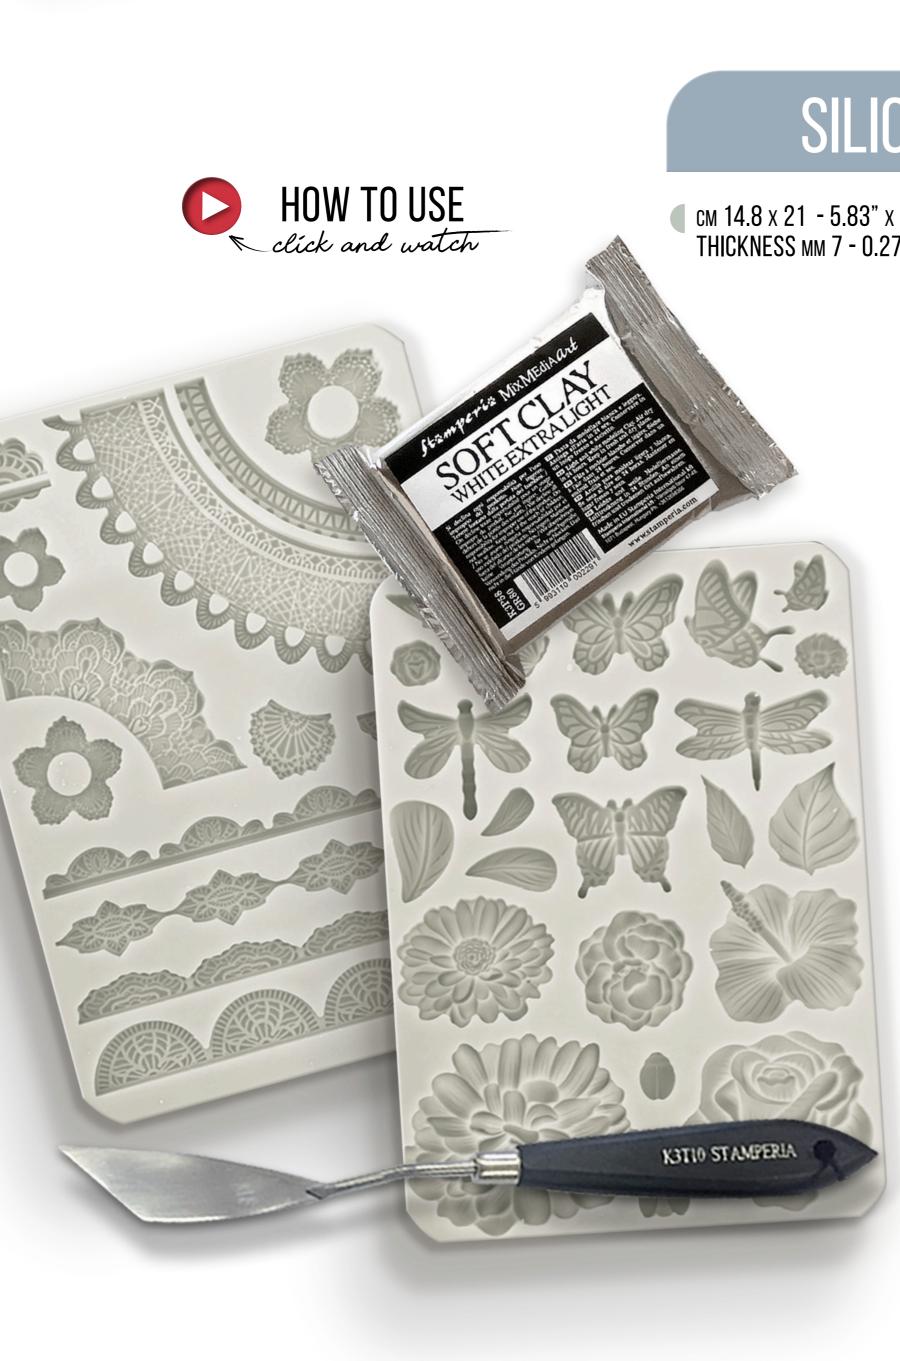

## <u>SCB212</u>

<u>SCB216</u>

SILICON moulds

см 14.8 х 21 - 5.83" х 8.27" THICKNESS MM 7 - 0.27"