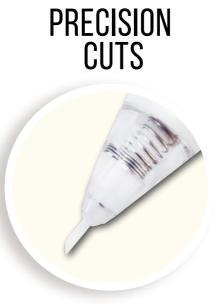

#### **SBW04** PAD OF 8 ADHESIVE WASH SHEETS CM 14.8 x 21 - 5.8" x 8.3" - ACID FREE

The Washi Album is printed on 8 sheets of translucent Washi paper, which is easy to cut. It works best on light surfaces. While it's not mandatory to meticulously cut it, you can achieve precision by using the Stamperia cutter with a ceramic tip.

## **KRT17** IDEAL FOR INTRICATE SHAPES

For washi sheets, scrapbooking paper, cardboard, rub on, patchwork, stencils and many other craft materials. It stays sharp and never rusts. One press of the cutter head can be hidden, more safely. Ceramic cutter is finger friendly.

## **CERAMIC CUTTER PEN**

IS IDEAL FOR INTRICATE SHAPES. USE CAN USE IT FOR WASHI SHEETS, SCRAPBOOKING PAPER, CARDBOARD, RUB ON, PATCHWORK, STENCILS AND MANY OTHER CRAFT MATERIALS.

<u>KRT17</u>