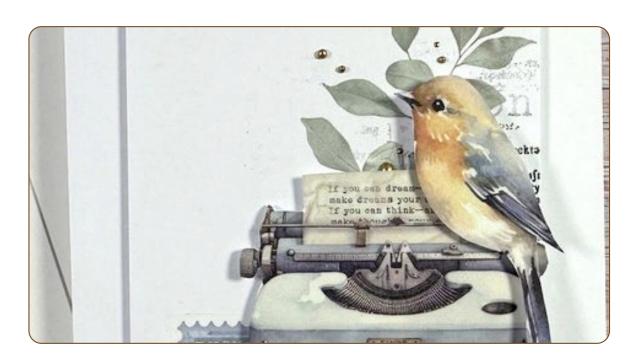

## **TYPEWRITER TAG**

SBBL52 SBBS103 WTK191 KSTDL91 KLSP158 SCB212 SBW04 SCRAPBOOKING PAD SCRAPBOOKING PAD SMALL CLEAR STAMP STENCIL WOODEN SHAPE DECORATIVE CHIPS WASHI PAD

ALLEGRO KIT

KALKIT47

DC32M

WYPAD