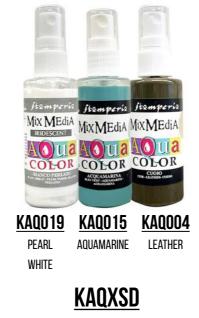

## AQUACOLOR KIT

FOR ALL SURFACES, INCLUDING PLASTIC AND TEXTILE. VERY RESISTANT, BRILLIANT, TRANSPARENT. SUITABLE FOR BACKGROUNDS AND FOR VINTAGE EFFECTS.

ml60