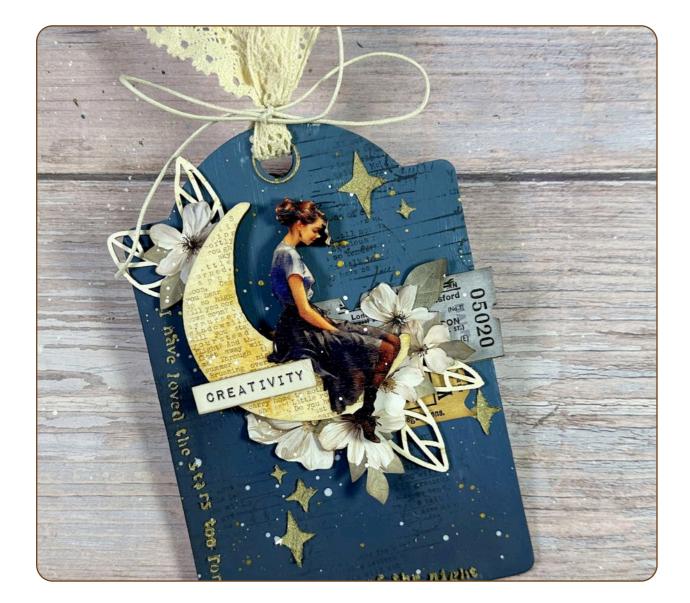

## GIRL ON THE MOON TAG

| SBBS103  |
|----------|
| WTK191   |
| KSTDL93  |
| KLSP158  |
| SCB212   |
| KALKIT47 |
| DC32M    |
| K3P61B   |
| WKPR01   |
| WKPR03   |
|          |

SCRAPBOOKING PAD SMALL CLEAR STAMP STENCIL WOODEN SHAPE DECORATIVE CHIPS ALLEGRO KIT MATT GLUE GLAMOUR PASTE GOLD DYE INK PAD SHADOW DYE INK PAD NAVY BLUE