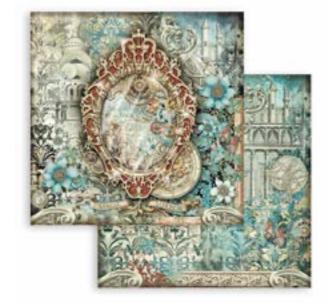

#### **BACKGROUND S SELECTION** SBBL149 **DFSA4845 DFSA4846**

RICE PAPER A4 **RICE PAPER A4** K3PTA4573 MOULD A4 SILION MOULD KACMA519 **KSTD STENCIL STENCIL KSTDQ KAOLBR VINTAGE PASTE** DFPCA4 STONE PAPER A4 CRACKLÉ PASTE TRANSPARENT K3P50 DC31 **CRAFT GLUE** K3P43 **GLOSSY GEL** KE52M **FLUID GLOSS** K328P **PRIMER** K3P67 **VOLUME PASTE** DC28M MIXED MEDIA GLUE KAL38 **ALLEGRO CORAL RED** KAL36 **ALLEGRO CORN** KAL45 **ALLEGRO SHADOW** KAL95 **ALLEGRO SVOCADO** KAQ004 AQUACOLOR SPRAY LEATHER