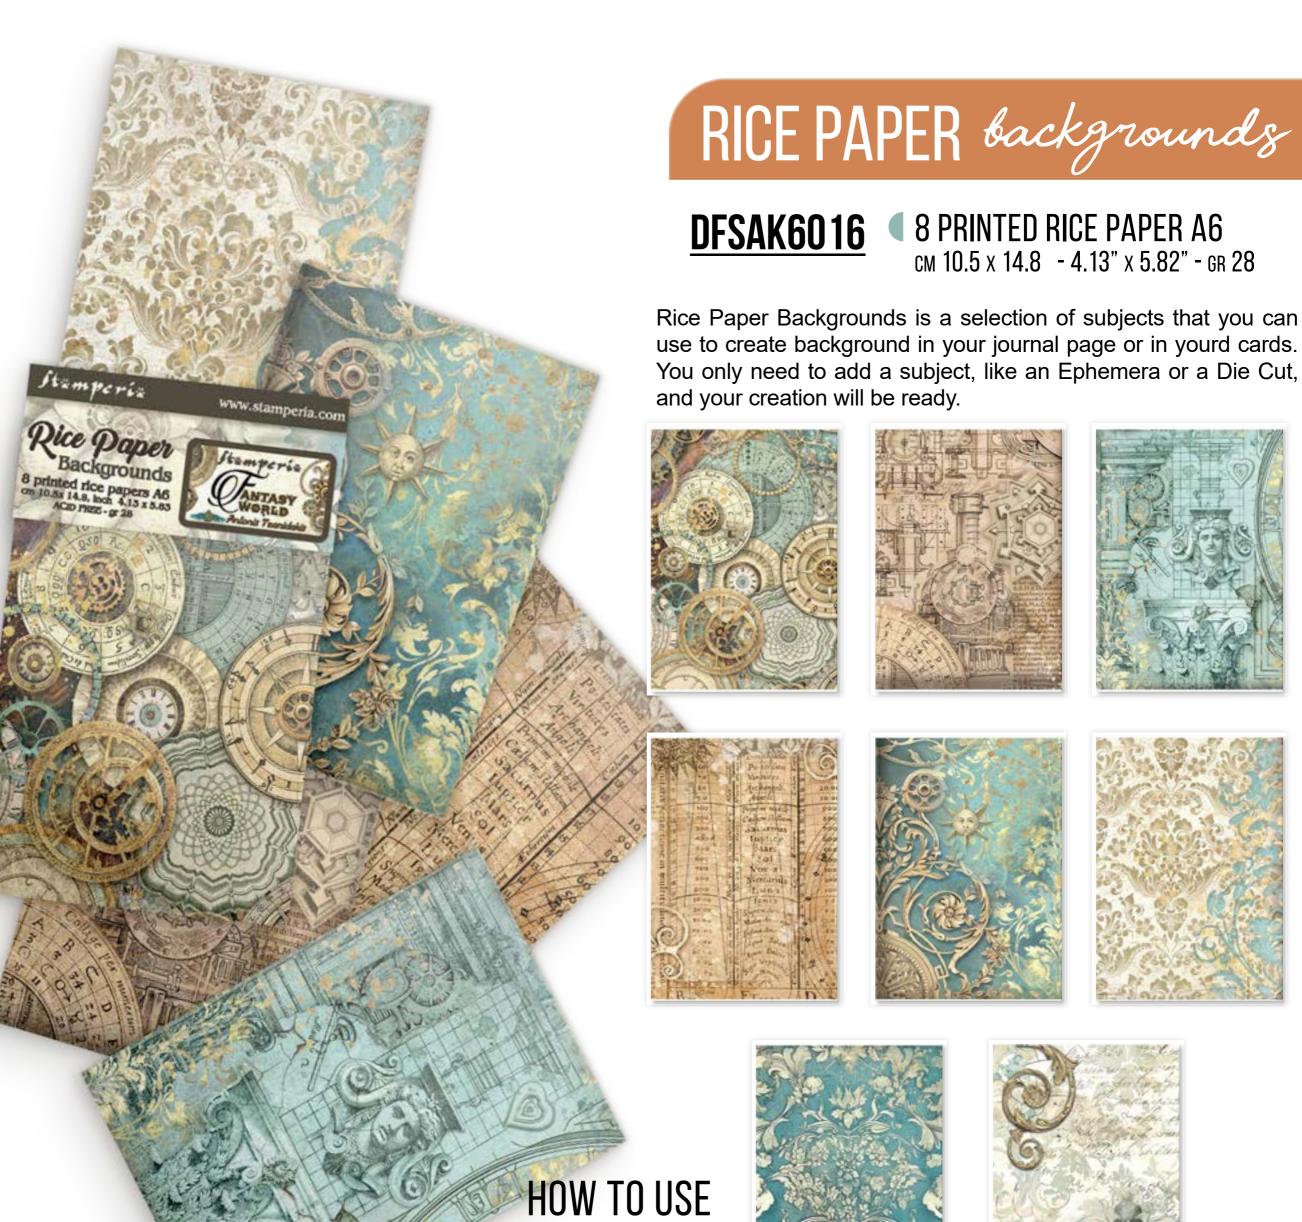

# RICE PAPER selection

# **DFSA4XSV**

■ 6 PRINTED RICE PAPER A4 CM 21 x 29.7 - 8.26" x 11.69" - GR 28

Rice Paper Selection is is a selection of 6 assorted subjects that you can use to create a background in your journal page or in your cards. You only need to add a subject, like an Ephemera or a Die Cut, and your creation will be ready.