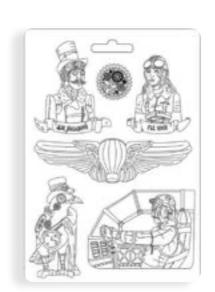

# CLEAR stamps

Modular stamp with detachable shapes. Transparent and sticking acrylic gum to be stuck in Stamperia acrylic block. Long duration, and easy to clean

## **WTK 189**

#### WTK 190