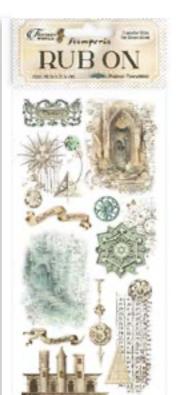

# RUB ON

# TRANSFER FILM FOR DECORATION CM 21.16 x 21.6 - 8.33" x 2.36"

With Rub On you can transfer images on any kind of smooth surface, as they were printed on it. Very suitable for journaling and decorations. Best on light colour surfaces.