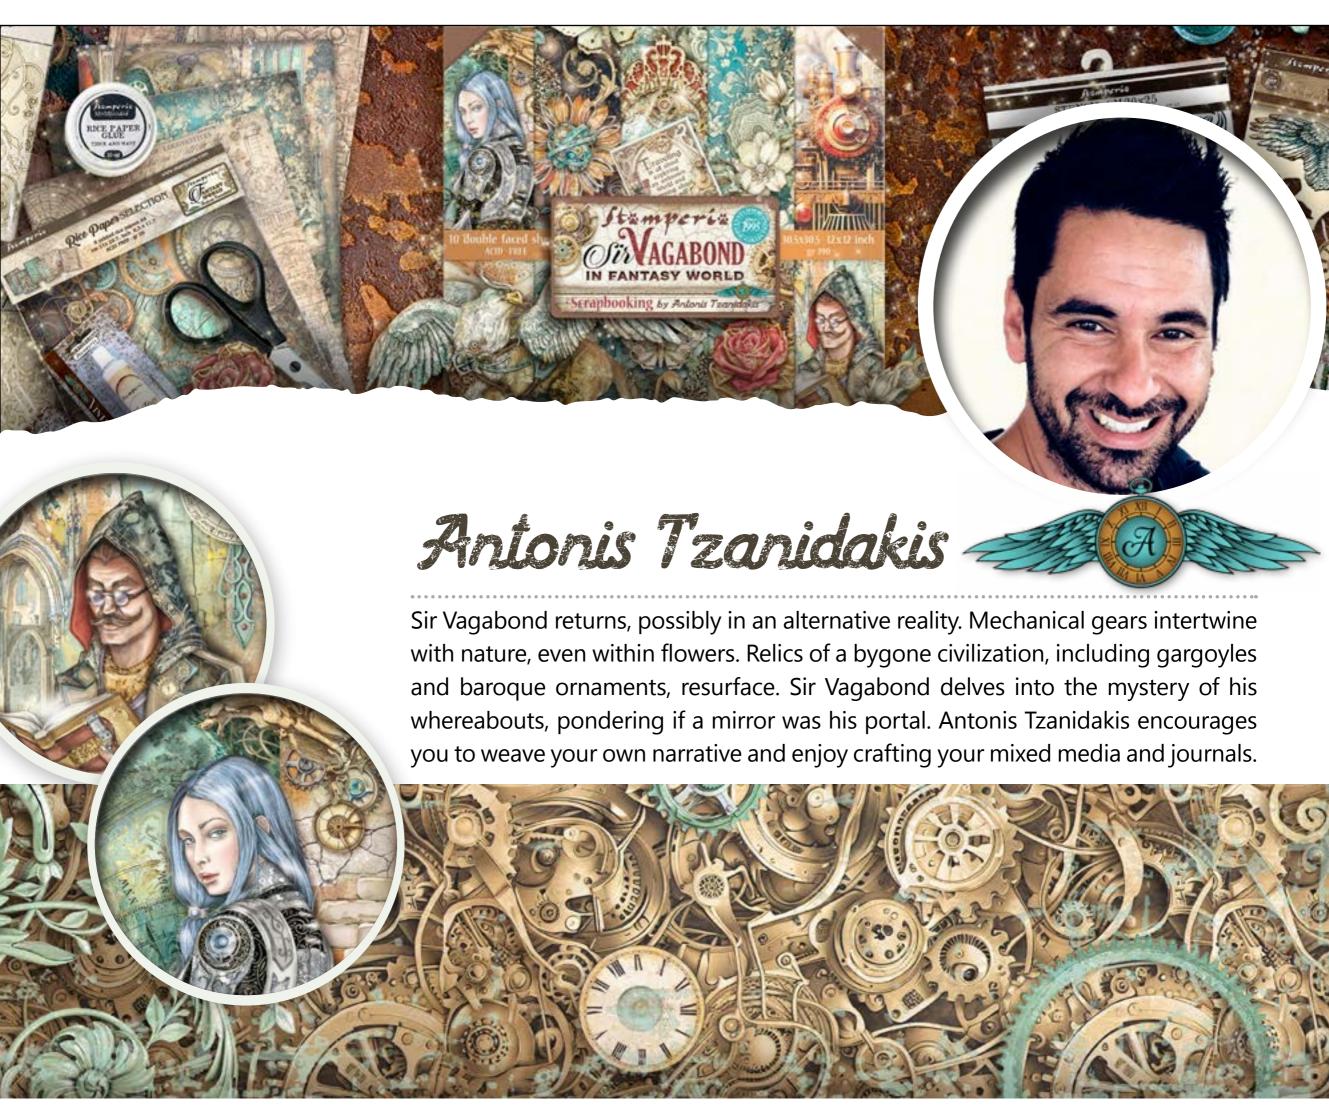

# Stämberiä











B2B

Cink

VISIT OUR BUSINESS TO
BUSINESS, REGISTER AND BUY





# CRAFTED CRAFTED CHRONICLES STEP BY STEP TUTORIAL

BY Antonis Tzanidakis













# SCRAPBOOKING pad

**SBBL148** 

■ BLOCK 10 SHEETS DOUBLE FACE CM 30.5 x 30.5 - 12"x12" - GR 190

**SBBS98** 

BLOCK 10 SHEETS DOUBLE FACE CM 20.3 x 20.3 - 8"x 8" - GR 190



www.stamperia.com

**SBBL148** 











































# WASHI pad

## **SBW03**

### PAD OF 8 ADHESIVE WASH SHEETS

CM 14.8 x 21 - 5.8" x 8.3" - ACID FREE

The Washi Album is printed on 8 sheets of translucent washi paper, which is easy to cut. It works best on light surfaces. While it's not mandatory to meticulously cut it, you can achieve precision by using the Stamperia cutter with a ceramic tip.

















# CERAMIC CUTTER pen