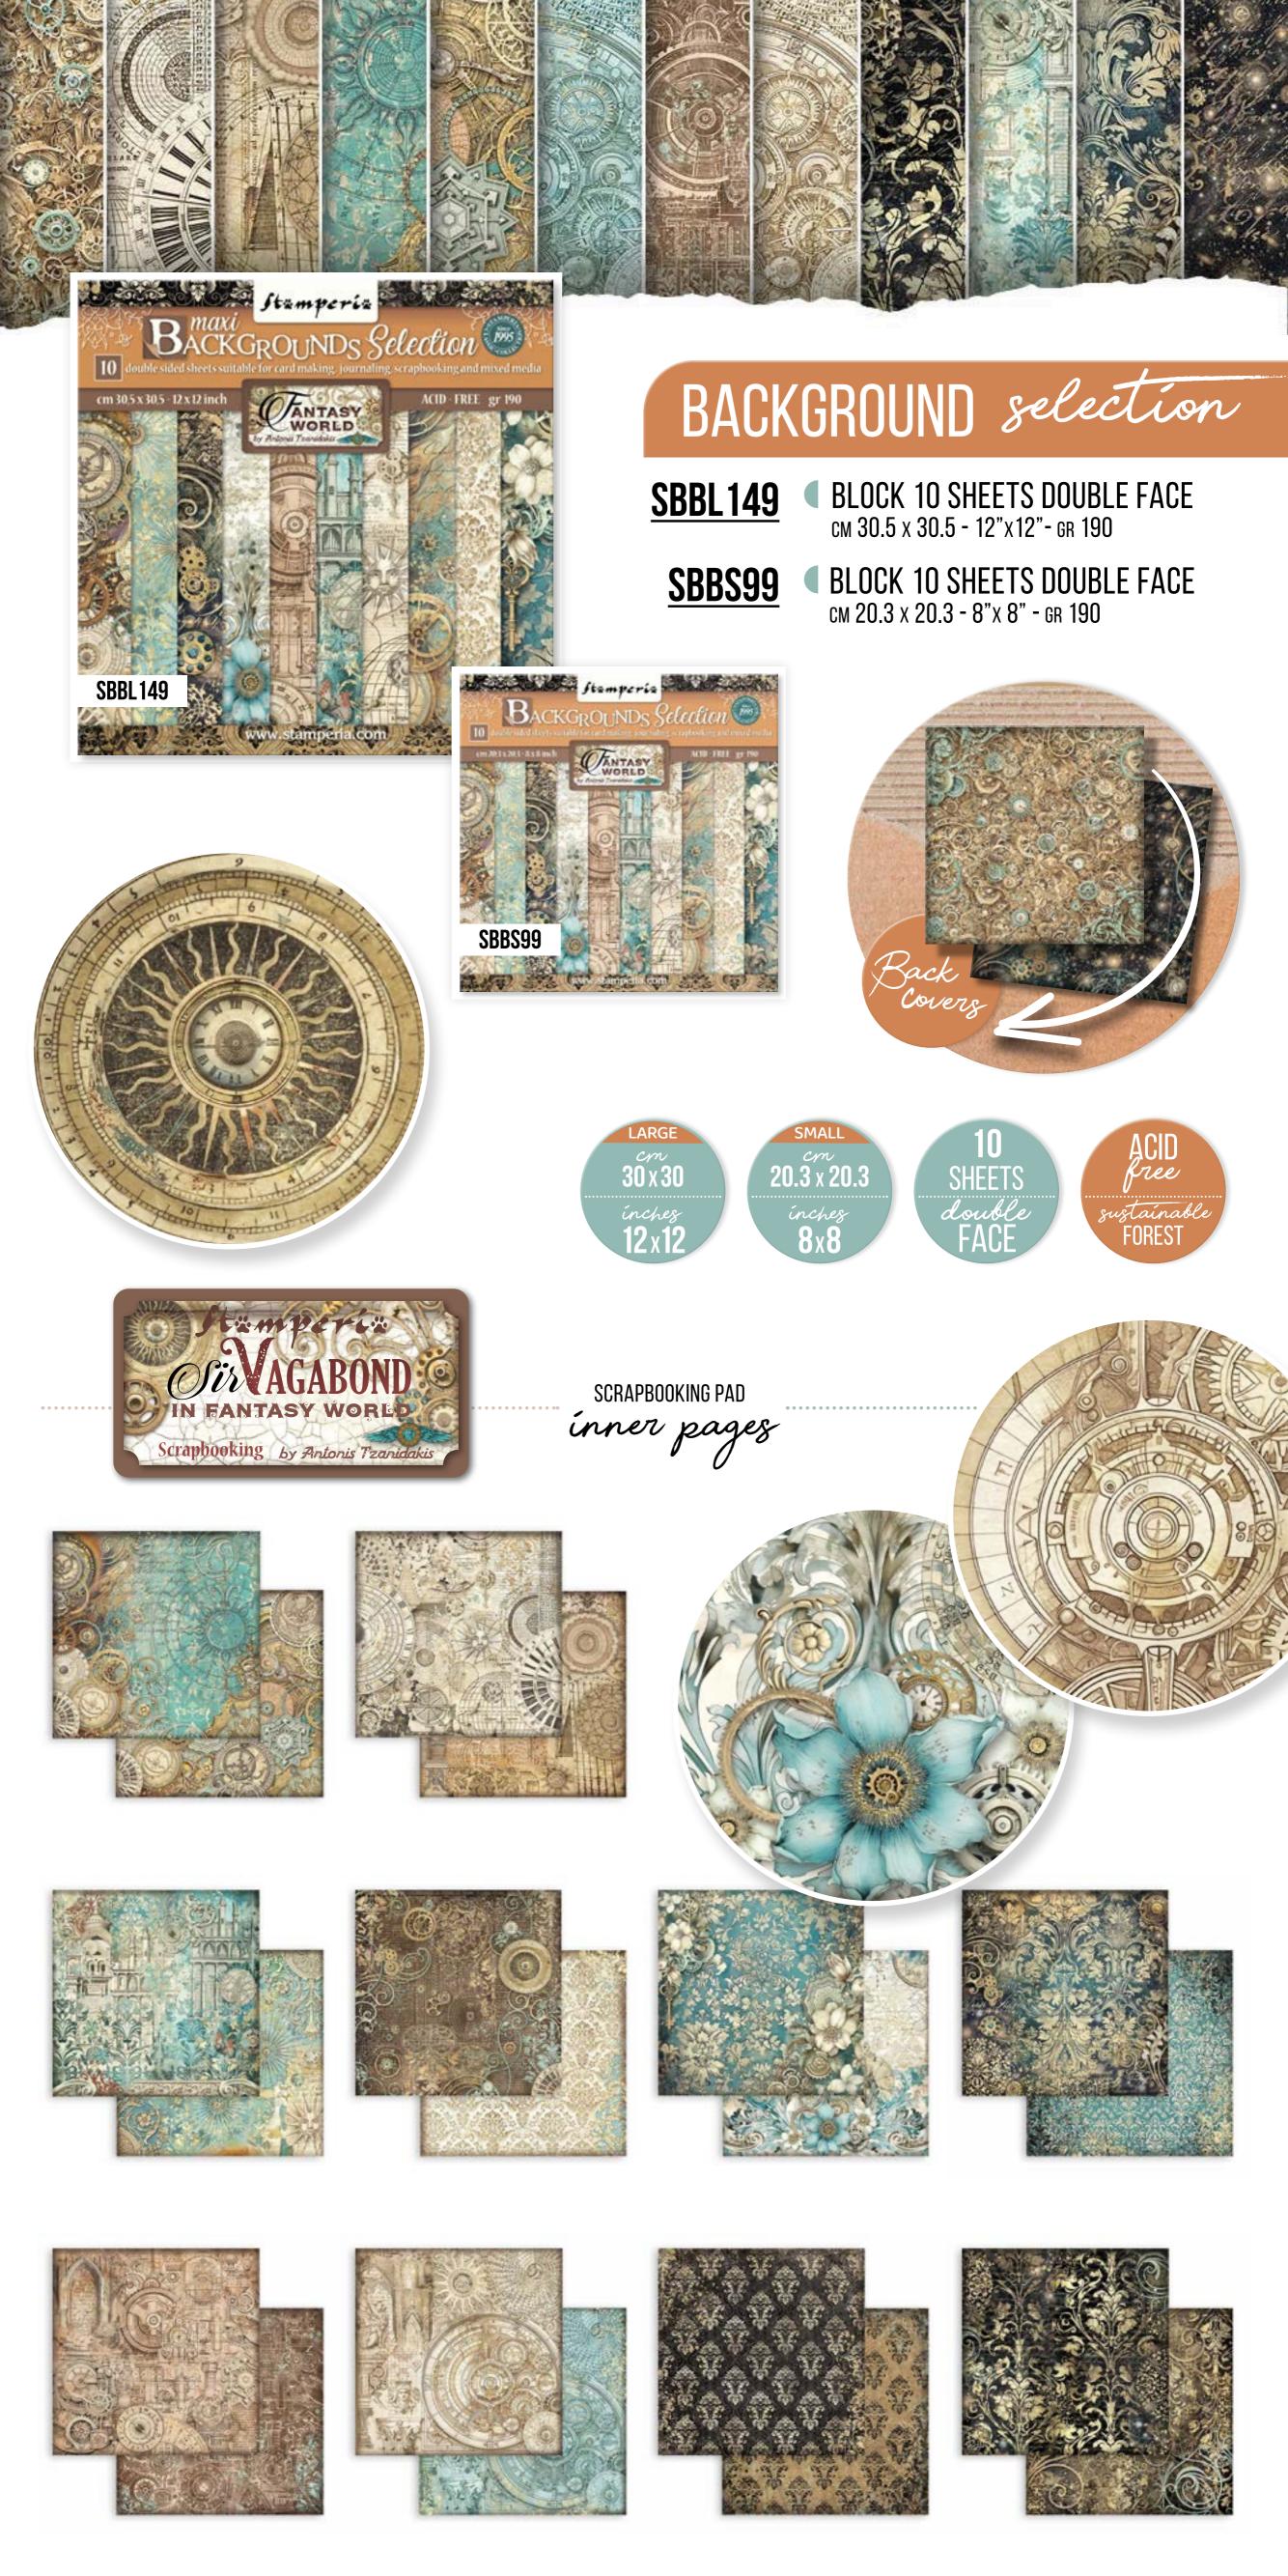

#### **BACKGROUND S SELECTION** SBBL149 **DFSA4845 DFSA4846**

RICE PAPER A4 **RICE PAPER A4** K3PTA4573 MOULD A4 SILION MOULD KACMA519 **KSTD STENCIL STENCIL KSTDQ KAOLBR VINTAGE PASTE** DFPCA4 STONE PAPER A4 CRACKLÉ PASTE TRANSPARENT K3P50 DC31 **CRAFT GLUE** K3P43 **GLOSSY GEL** KE52M **FLUID GLOSS** K328P **PRIMER** K3P67 **VOLUME PASTE** DC28M MIXED MEDIA GLUE KAL38 **ALLEGRO CORAL RED** KAL36 **ALLEGRO CORN** KAL45 **ALLEGRO SHADOW** KAL95 **ALLEGRO SVOCADO** KAQ004 AQUACOLOR SPRAY LEATHER