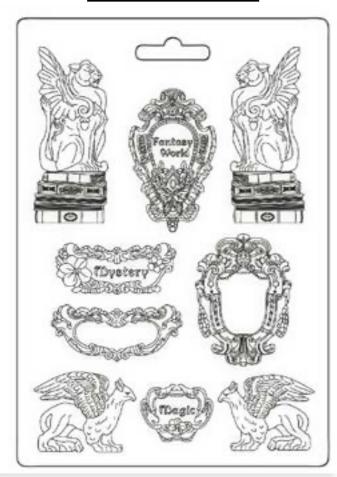

APER A4 CM 21 x 29.7 - 8.26" x 11.69" - GR 28

Rice Paper Selection is is a selection of 6 assorted subjects that you can use to create a background in your journal page or in your cards. You only need to add a subject, like an Ephemera or a Die Cut, and your creation will be ready.

















click and watch



# RUB ON

# TRANSFER FILM FOR DECORATION CM 21.16 x 21.6 - 8.33" x 2.36"

With Rub On you can transfer images on any kind of smooth surface, as they were printed on it. Very suitable for journaling and decorations. Best on light colour surfaces.

## DFLRB70



# DFLRB72



## DFLRB71



# DFLRB73



# **EPHEMERA**

DFLCT40
39 PCS

ADHESIVE PAPER CUT OUTS CM 12 x 16.5 - 4.72" x 6.49" - GR 300

Suitable for Journaling, Card Making and Scrapbooking













# **K3PTA4573**



# **K3PTA4574**



# **K3PTA4575**





# SILICON moulds

CM 14.8 x 21 - 5.83" x 8.27" THICKNESS MM 7 - 0.27"



# <u>KACMA508</u>



# <u>KACMA518</u>



**KACMA519** 



**KACMA520** 





# STENCILS

HOW TO USE click and watch

CM 20 x 25 - 7.87" x 9.84"
THICKNESS MM 0.25

Thick stencil made of resistant, transparent and flexible material it is advisable to wash them every time after use before the col gets dry

KSTD 155

KSTD 156

STENCIL CM 20x25











www.stamperia.com

Stumperia

Stampería

# CLEAR stamps

Modular stamp with detachable shapes. Transparent and sticking acrylic gum to be stuck in Stamperia acrylic block. Long duration, and easy to clean

## **WTK 189**



#### WTK 190





# **FABRIC**

SBPLT23

CM 30 x 30 - 11.81" x 11.81"

The Fabric can be sewn by hand or by