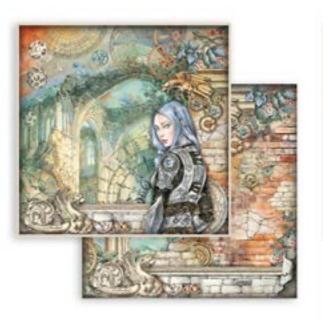

# SCRAPBOOKING pad

**SBBL148** 

■ BLOCK 10 SHEETS DOUBLE FACE CM 30.5 x 30.5 - 12"x12" - GR 190

**SBBS98** 

BLOCK 10 SHEETS DOUBLE FACE CM 20.3 x 20.3 - 8"x 8" - GR 190

www.stamperia.com

**SBBL148** 