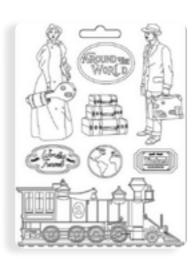

# CLEAR stamps

Modular stamp with detachable shapes. Transparent and sticking acrylic gum to be stuck in Stamperia acrylic block. Long duration, and easy to clean

## **WTK 189**

#### WTK 190