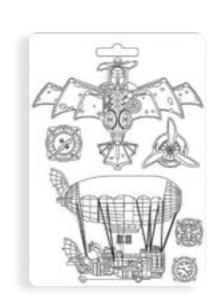

# CLEAR stamps

Modular stamp with detachable shapes. Transparent and sticking acrylic gum to be stuck in Stamperia acrylic block. Long duration, and easy to clean

## **WTK 189**

#### WTK 190