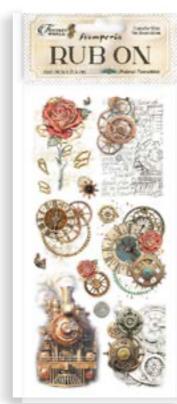

# RUB ON

# TRANSFER FILM FOR DECORATION CM 21.16 x 21.6 - 8.33" x 2.36"

With Rub On you can transfer images on any kind of smooth surface, as they were printed on it. Very suitable for journaling and decorations. Best on light colour surfaces.