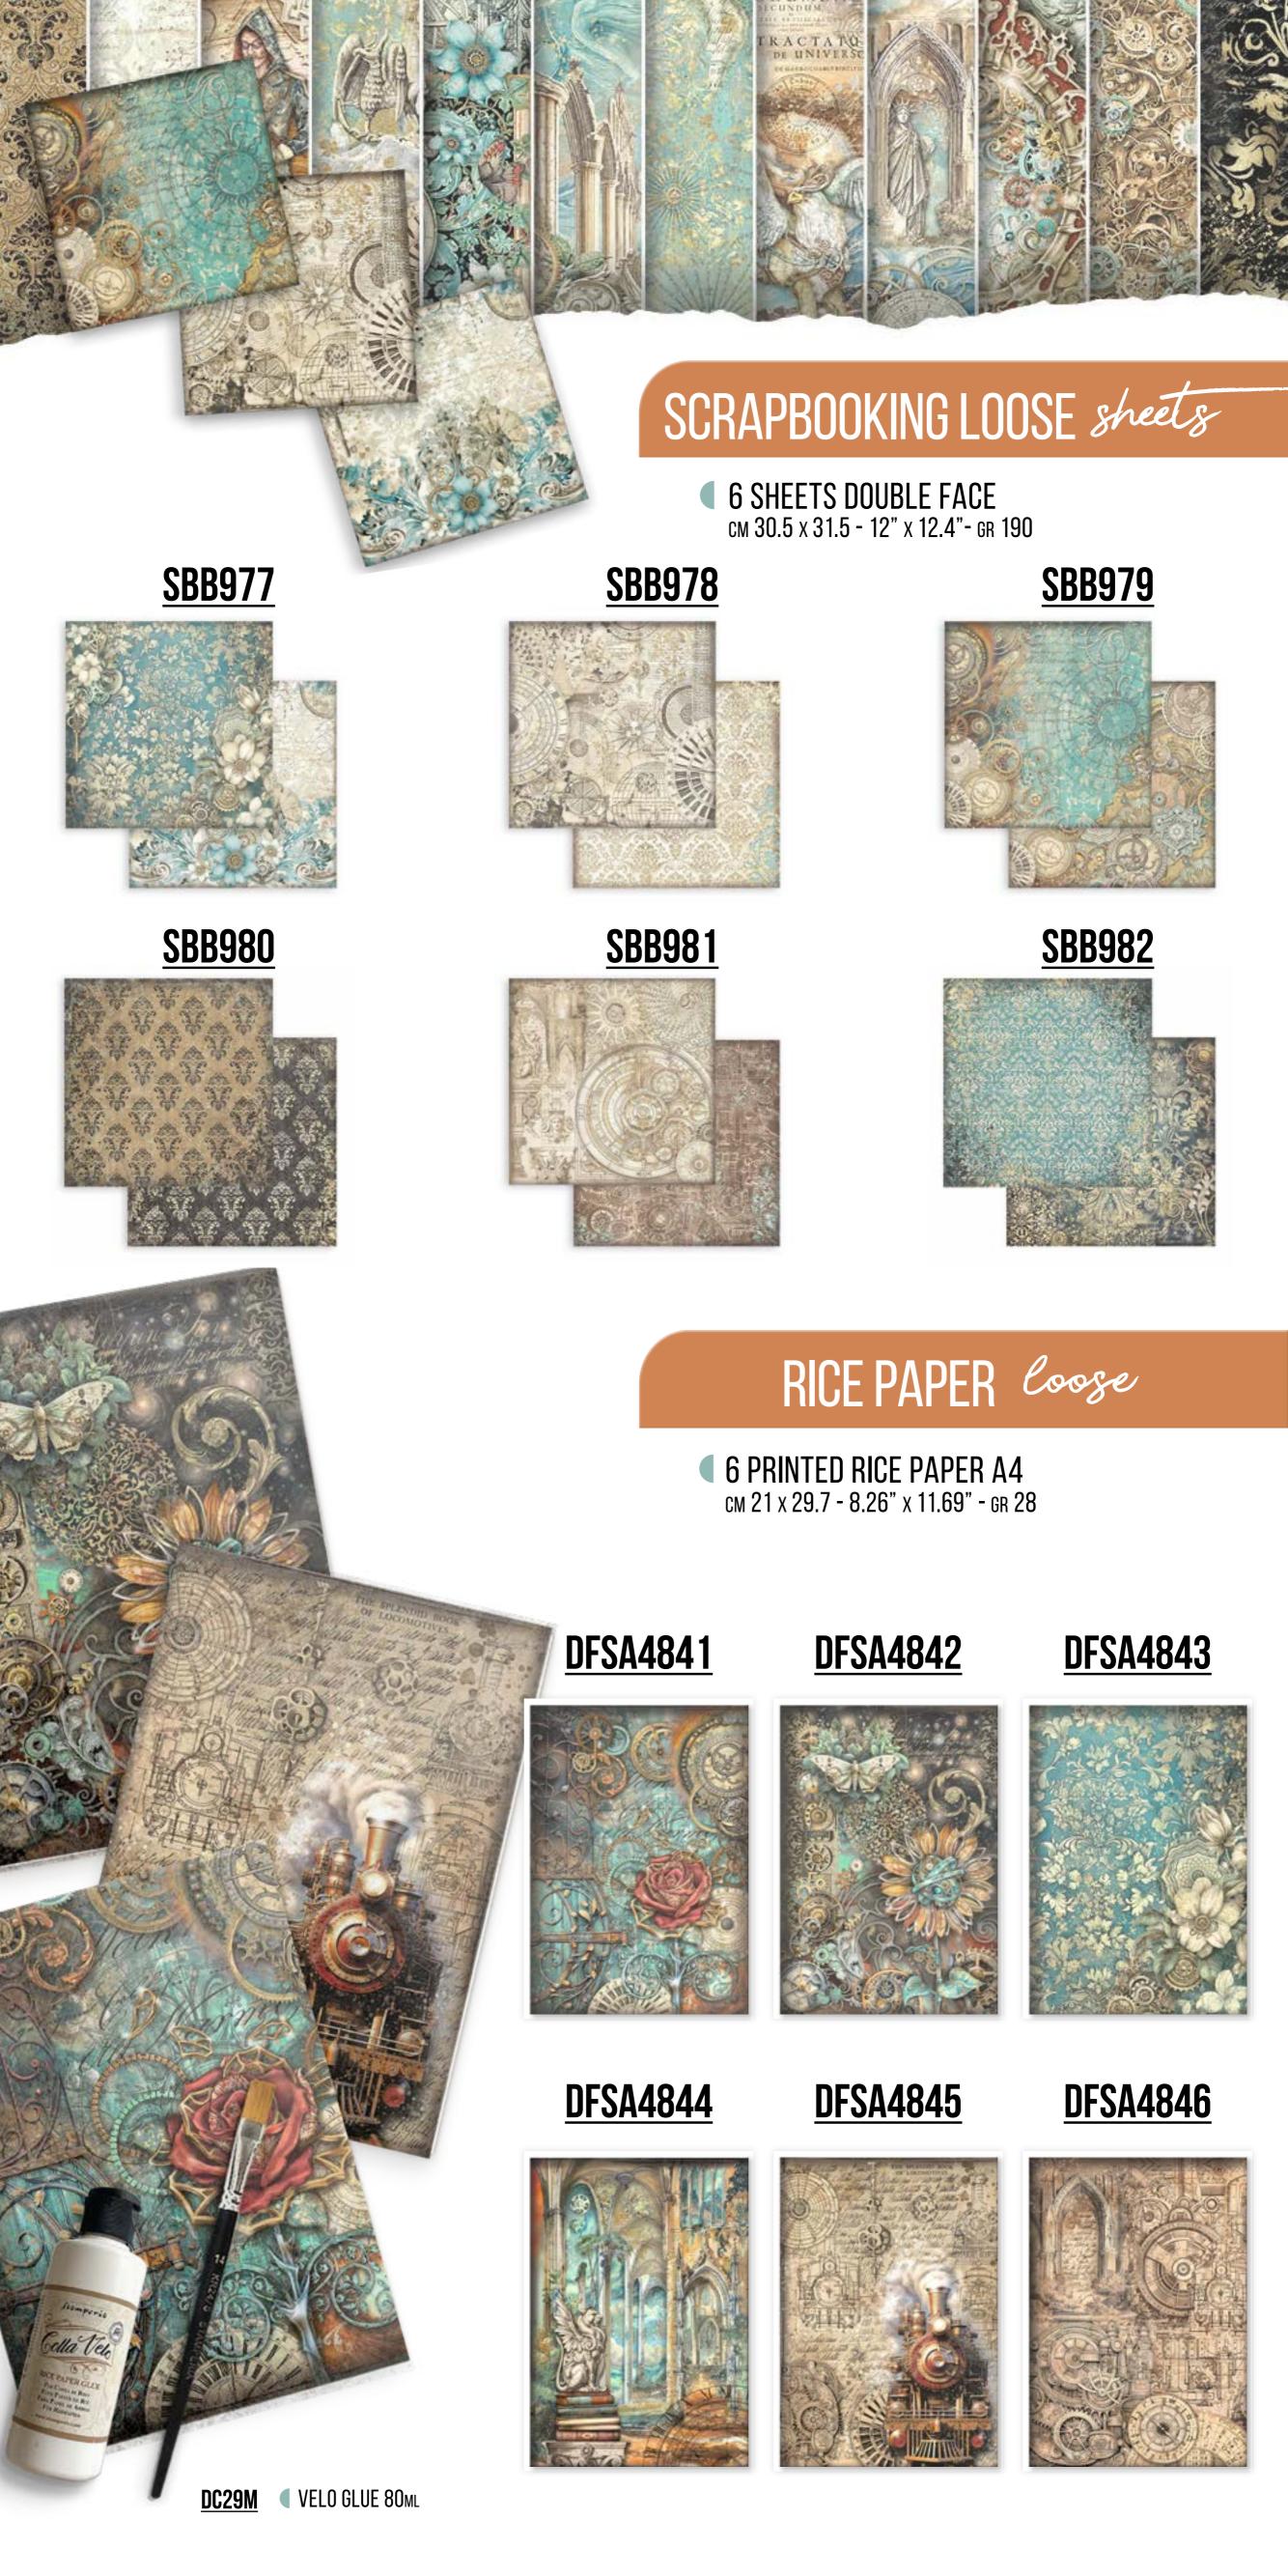

# SCRAPBOOKING pad

**SBBL148** 

■ BLOCK 10 SHEETS DOUBLE FACE CM 30.5 x 30.5 - 12"x12" - GR 190

**SBBS98** 

BLOCK 10 SHEETS DOUBLE FACE CM 20.3 x 20.3 - 8"x 8" - GR 190

www.stamperia.com

**SBBL148** 