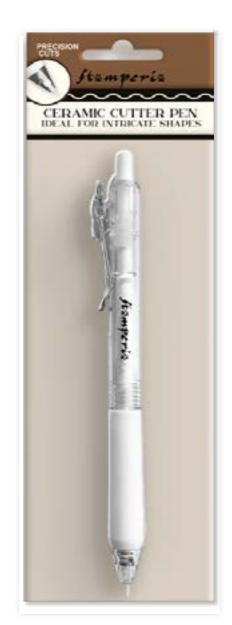

# CERAMIC CUTTER pen

## **KRT17**

#### ■ IDEAL FOR INTRICATE SHAPES

For washi sheets, scrapbooking paper, cardboard, rub on, patchwork, stencils and many other craft materials. It stays sharp and never rusts. One press of the cutter head can be hidden, more safely. Ceramic cutter is finger friendly.

PRECISION CUTS