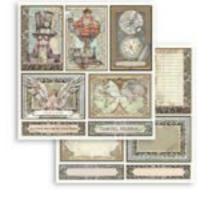

# SCRAPBOOKING pad

**SBBL148** 

■ BLOCK 10 SHEETS DOUBLE FACE CM 30.5 x 30.5 - 12"x12" - GR 190

**SBBS98** 

BLOCK 10 SHEETS DOUBLE FACE CM 20.3 x 20.3 - 8"x 8" - GR 190

www.stamperia.com

**SBBL148** 