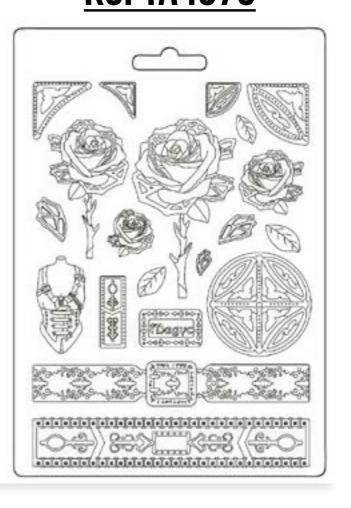

- GR 28

Rice Paper Selection is is a selection of 6 assorted subjects that you can use to create a background in your journal page or in your cards. You only need to add a subject, like an Ephemera or a Die Cut, and your creation will be ready.

















click and watch



# RUB ON

# TRANSFER FILM FOR DECORATION CM 21.16 x 21.6 - 8.33" x 2.36"

With Rub On you can transfer images on any kind of smooth surface, as they were printed on it. Very suitable for journaling and decorations. Best on light colour surfaces.

## DFLRB70



# DFLRB72



## DFLRB71



# DFLRB73



# **EPHEMERA**

DFLCT40
39 PCS

ADHESIVE PAPER CUT OUTS CM 12 x 16.5 - 4.72" x 6.49" - GR 300

Suitable for Journaling, Card Making and Scrapbooking













# **K3PTA4573**



# **K3PTA4574**



# **K3PTA4575**





# SILICON moulds

CM 14.8 x 21 - 5.83" x 8.27" THICKNESS MM 7 - 0.27"



# <u>KACMA508</u>



# <u>KACMA518</u>



**KACMA519** 



**KACMA520** 





# STENCILS

HOW TO USE click and watch

CM 20 x 25 - 7.87" x 9.84"
THICKNESS MM 0.25

Thick stencil made of resistant, transparent and flexible material it is advisable to wash them every time after use before the col gets dry

KSTD 155

KSTD 156

STENCIL CM 20x25











www.stamperia.com

Stumperia

Stampería

# CLEAR stamps

Modular stamp with detachable shapes. Transparent and sticking acrylic gum to be stuck in Stamperia acrylic block. Long duration, and easy to clean

## **WTK 189**



#### WTK 190





# **FABRIC**

SBPLT23

CM 30 x 30 - 11.81" x 11.81"

The Fabric can be sewn by hand or by machine. Can also be gluted with Craf