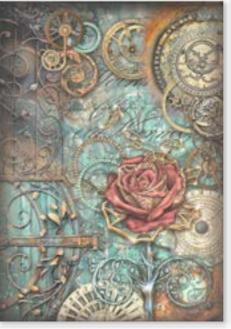

# RICE PAPER selection

# **DFSA4XSV**

■ 6 PRINTED RICE PAPER A4 CM 21 x 29.7 - 8.26" x 11.69" - GR 28

Rice Paper Selection is is a selection of 6 assorted subjects that you can use to create a background in your journal page or in your cards. You only need to add a subject, like an Ephemera or a Die Cut, and your creation will be ready.