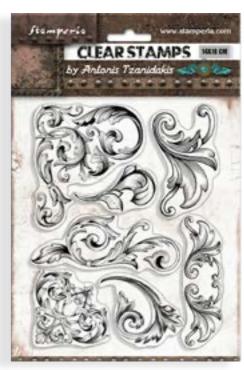

# CLEAR stamps

Modular stamp with detachable shapes. Transparent and sticking acrylic gum to be stuck in Stamperia acrylic block. Long duration, and easy to clean

## **WTK 189**

#### WTK 190