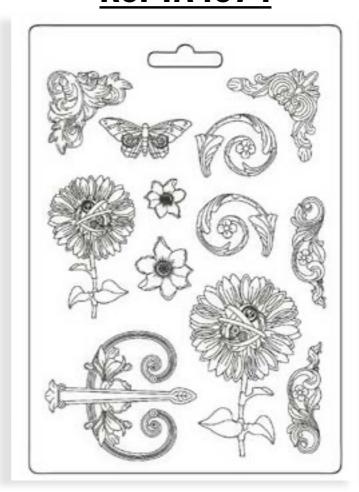

7 - 8.26" x 11.69" - GR 28

Rice Paper Selection is is a selection of 6 assorted subjects that you can use to create a background in your journal page or in your cards. You only need to add a subject, like an Ephemera or a Die Cut, and your creation will be ready.

















click and watch



# RUB ON

# TRANSFER FILM FOR DECORATION CM 21.16 x 21.6 - 8.33" x 2.36"

With Rub On you can transfer images on any kind of smooth surface, as they were printed on it. Very suitable for journaling and decorations. Best on light colour surfaces.

## DFLRB70



# DFLRB72



## DFLRB71



# DFLRB73



# **EPHEMERA**

DFLCT40
39 PCS

ADHESIVE PAPER CUT OUTS CM 12 x 16.5 - 4.72" x 6.49" - GR 300

Suitable for Journaling, Card Making and Scrapbooking













# **K3PTA4573**



# **K3PTA4574**



# **K3PTA4575**





# SILICON moulds

CM 14.8 x 21 - 5.83" x 8.27" THICKNESS MM 7 - 0.27"



# <u>KACMA508</u>



# <u>KACMA518</u>



**KACMA519** 



**KACMA520** 





# STENCILS

HOW TO USE click and watch

CM 20 x 25 - 7.87" x 9.84"
THICKNESS MM 0.25

Thick stencil made of resistant, transparent and flexible material it is advisable to wash them every time after use before the col gets dry

KSTD 155

KSTD 156

STENCIL CM 20x25











www.stamperia.com

Stumperia

Stampería

# CLEAR stamps

Modular stamp with detachable shapes. Transparent and sticking acrylic gum to be stuck in Stamperia acrylic block. Long duration, and easy to clean

## **WTK 189**



#### WTK 190





# **FABRIC**

SBPLT23

CM 30 x 30 - 11.81" x 11.81"

The Fabric can be sewn by hand or by machine. Can also