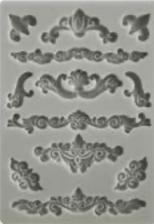

# SILICON moulds

CM 14.8 x 21 - 5.83" x 8.27" THICKNESS MM 7 - 0.27"

# <u>KACMA508</u>

# <u>KACMA518</u>

**KACMA519** 

**KACMA520** 