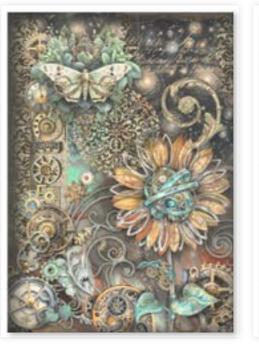

# RICE PAPER selection

# **DFSA4XSV**

■ 6 PRINTED RICE PAPER A4 CM 21 x 29.7 - 8.26" x 11.69" - GR 28

Rice Paper Selection is is a selection of 6 assorted subjects that you can use to create a background in your journal page or in your cards. You only need to add a subject, like an Ephemera or a Die Cut, and your creation will be ready.