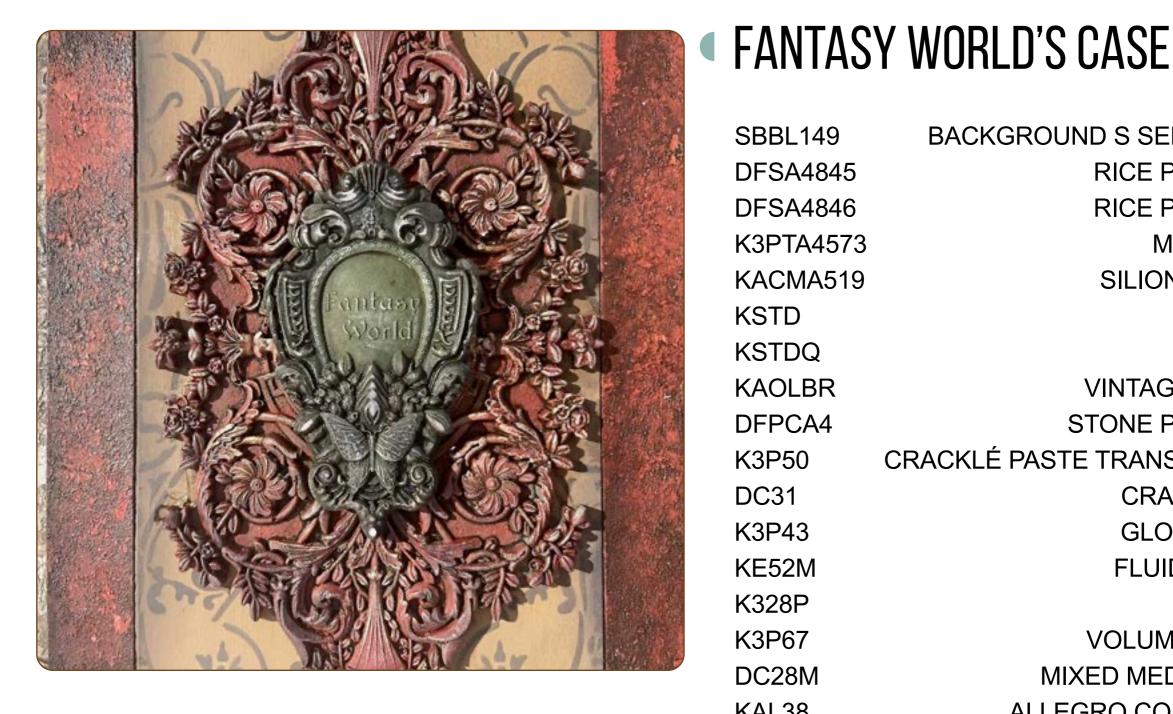

# THE POWER OF IMAGINATION

SBBL148 SCRAPBOOKING PAD LARGE DFLDC92 DIE CUT K3PTA4573 **MAXI MOULD A4** K3PTA4574 **MAXI MOULD A4** SILICON MOULD A5 KACMA508 KACMA519 SILICON MOULD A5 KSTD157 **STENCIL** KLSP154 **WOODEN SHAPE** WTK189 **CLEAR STAMP** STONE PAPER A4 DFPCA4 KAL38 ALLEGRO CORAL RED **ALLEGRO INDIAN TURQUOISE KAL109 ALLEGRO AVOCADO** KAL95 KAL36 **ALLEGRO CORN** KAQ004 AQUACOLOR SPRAY LEATHER DC28M MIXED MEDIA GLUE DC31 **CRAFT GLUE** K3P43 **GLOSSY GEL** CRACKLÉ PASTE TRANSPARENT K3P50 **KAOLBR VINTAGE PASTE** 