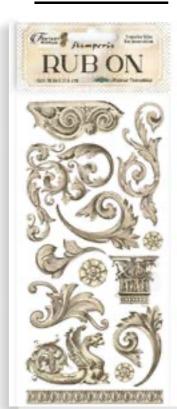

# RUB ON

# TRANSFER FILM FOR DECORATION CM 21.16 x 21.6 - 8.33" x 2.36"

With Rub On you can transfer images on any kind of smooth surface, as they were printed on it. Very suitable for journaling and decorations. Best on light colour surfaces.

## DFLRB70