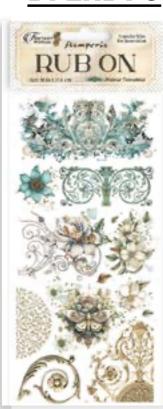

# RUB ON

# TRANSFER FILM FOR DECORATION CM 21.16 x 21.6 - 8.33" x 2.36"

With Rub On you can transfer images on any kind of smooth surface, as they were printed on it. Very suitable for journaling and decorations. Best on light colour surfaces.

## DFLRB71