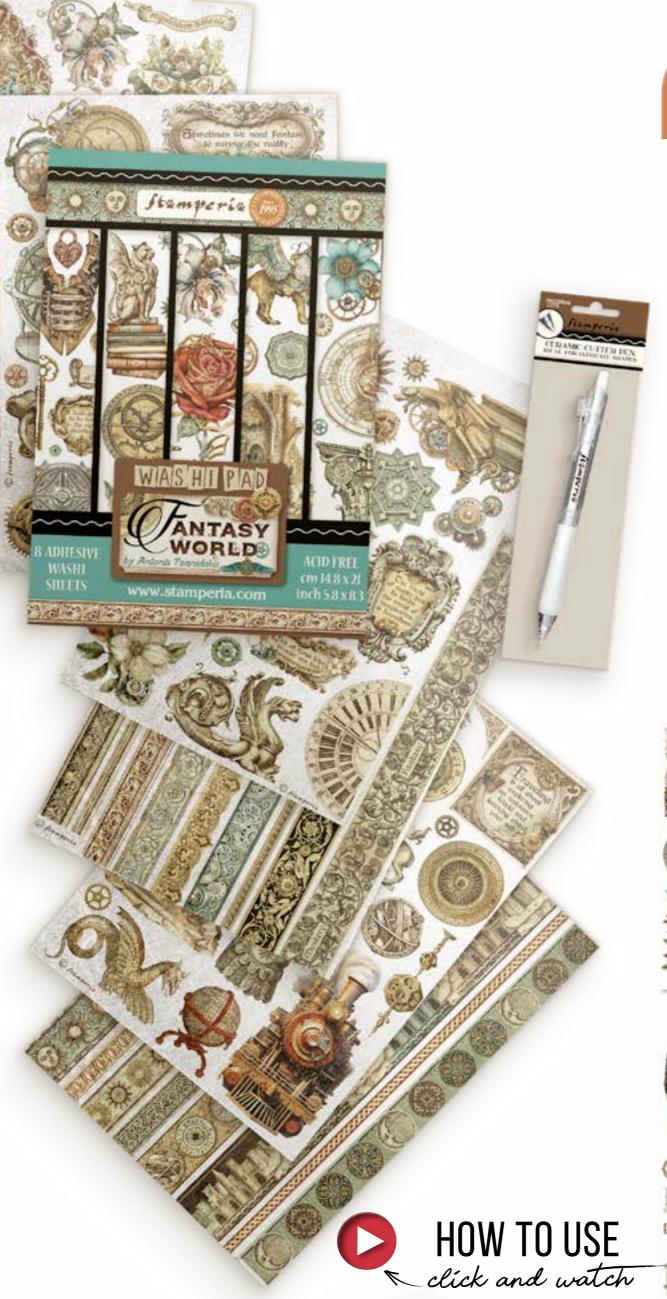

# WASHI pad

## **SBW03**

### PAD OF 8 ADHESIVE WASH SHEETS

CM 14.8 x 21 - 5.8" x 8.3" - ACID FREE

The Washi Album is printed on 8 sheets of translucent washi paper, which is easy to cut. It works best on light surfaces. While it's not mandatory to meticulously cut it, you can achieve precision by using the Stamperia cutter with a ceramic tip.