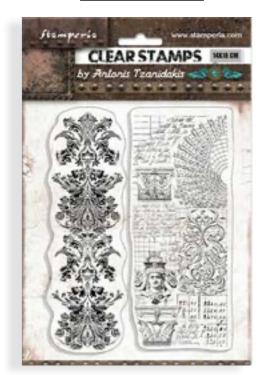

# CLEAR stamps

Modular stamp with detachable shapes. Transparent and sticking acrylic gum to be stuck in Stamperia acrylic block. Long duration, and easy to clean

## **WTK 189**

#### WTK 190