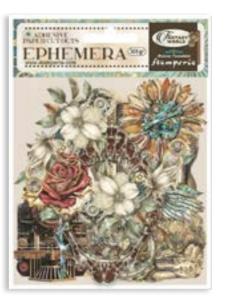

# **EPHEMERA**

DFLCT40
39 PCS

ADHESIVE PAPER CUT OUTS CM 12 x 16.5 - 4.72" x 6.49" - GR 300

Suitable for Journaling, Card Making and Scrapbooking