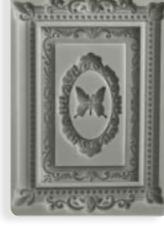

# SILICON moulds

CM 14.8 x 21 - 5.83" x 8.27" THICKNESS MM 7 - 0.27"

# <u>KACMA508</u>

# <u>KACMA518</u>

**KACMA519** 

**KACMA520** 