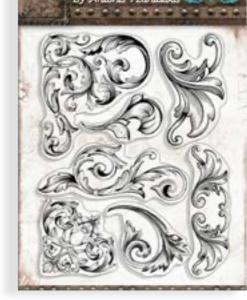

# CLEAR stamps

Modular stamp with detachable shapes. Transparent and sticking acrylic gum to be stuck in Stamperia acrylic block. Long duration, and easy to clean

## **WTK 189**

#### WTK 190