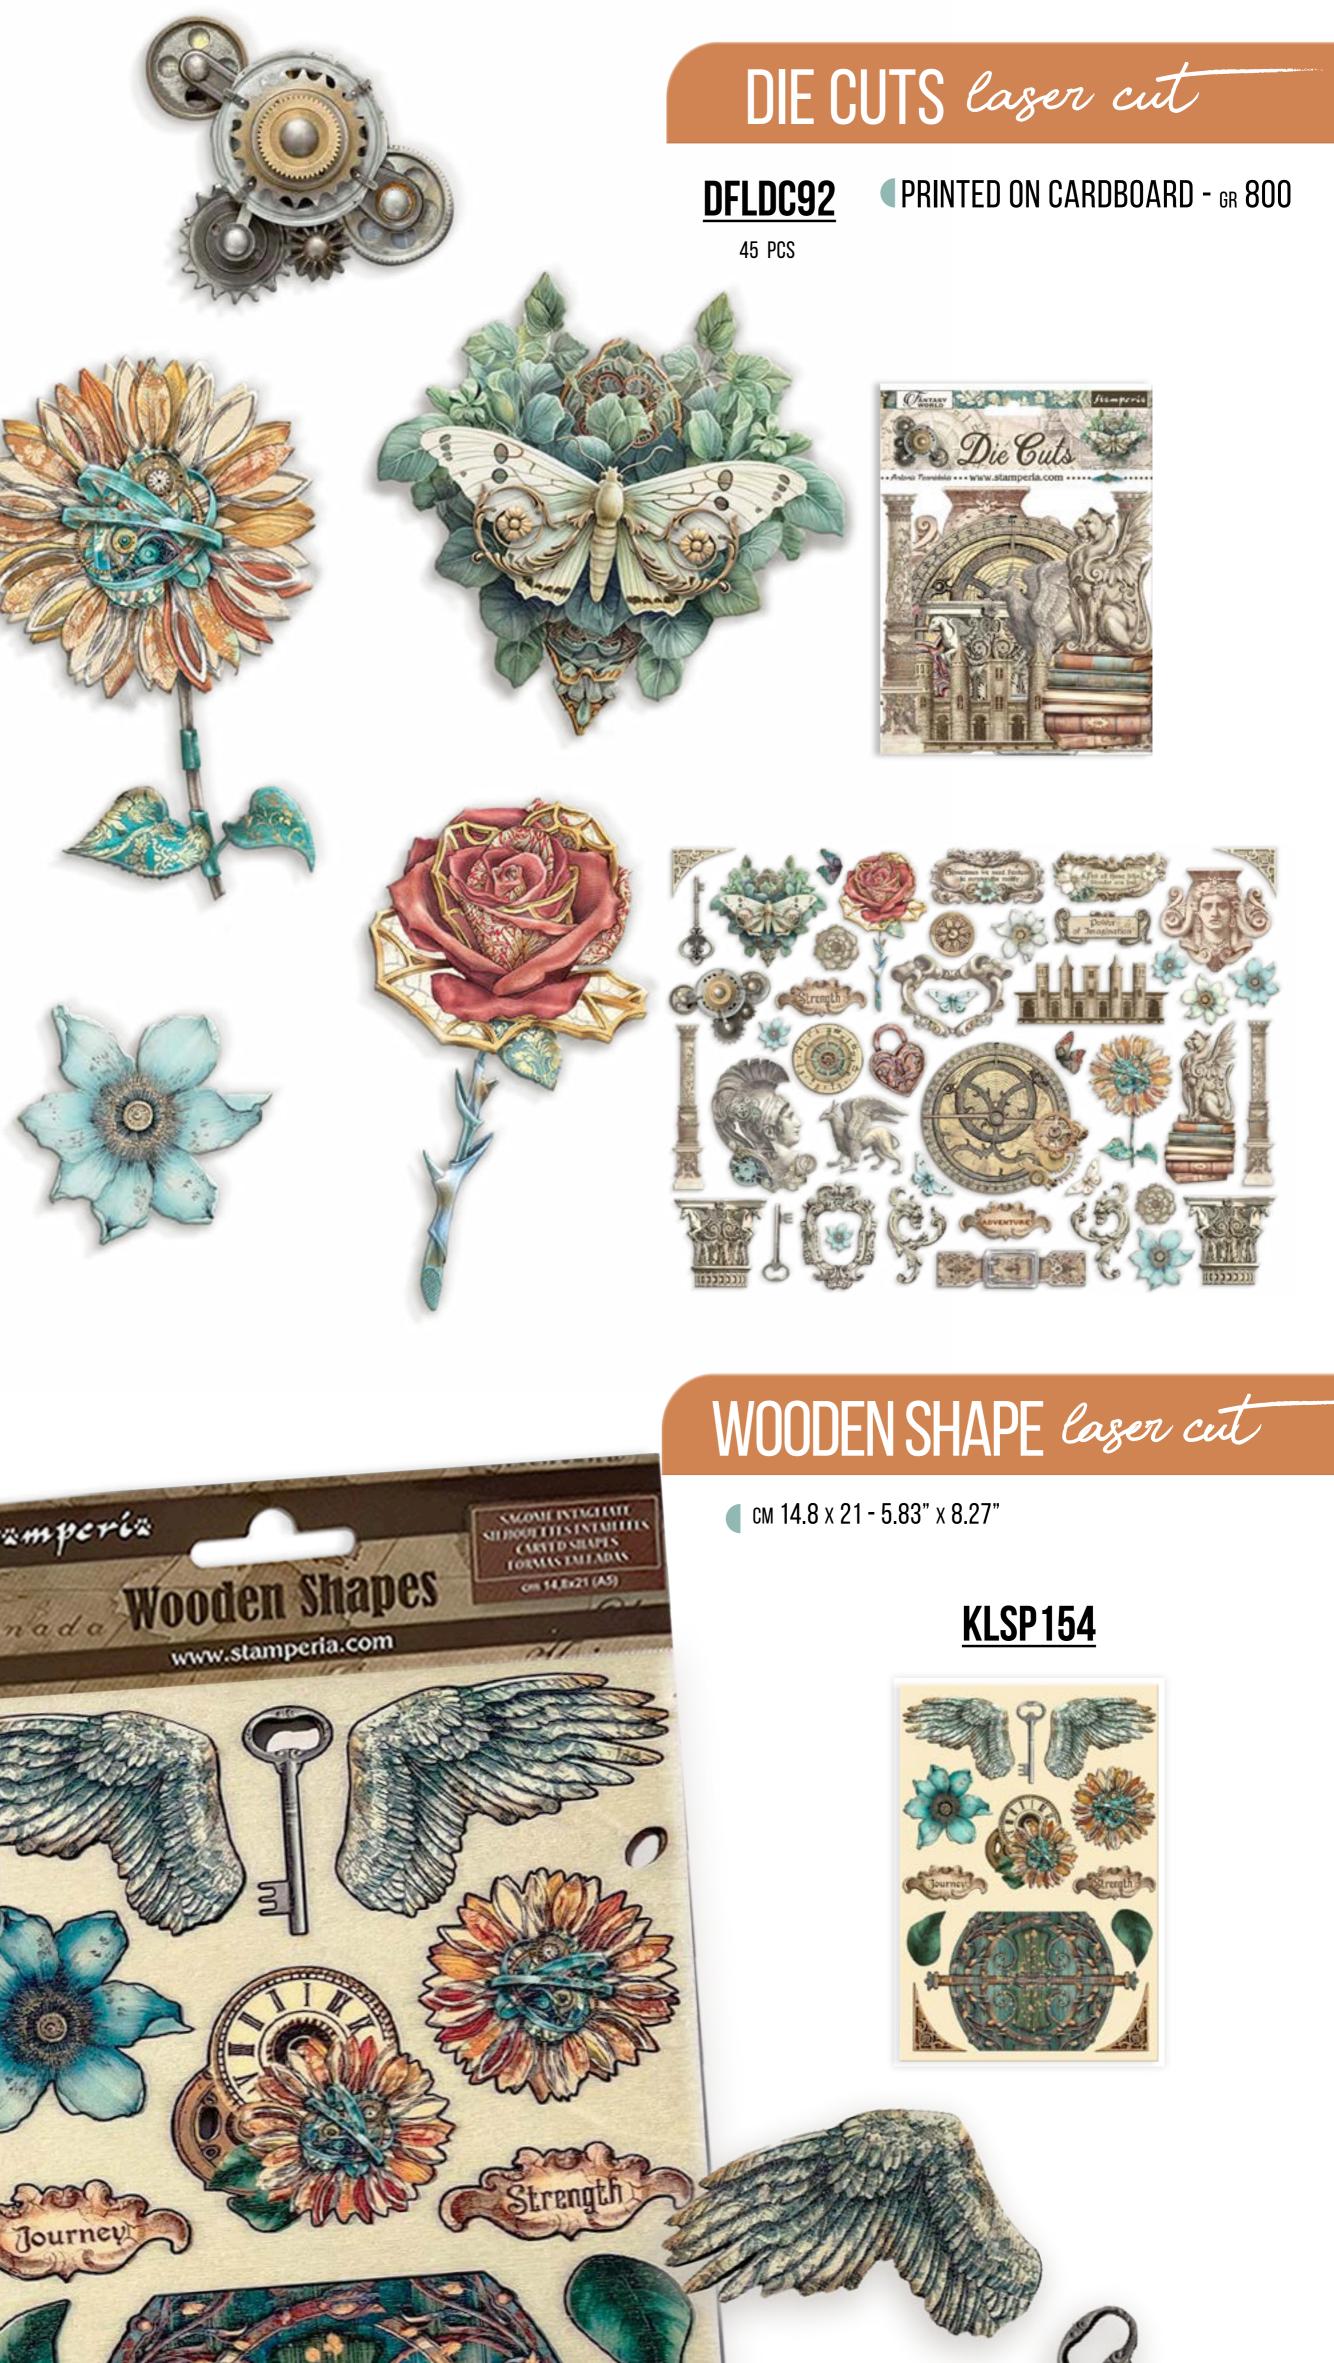

# **EPHEMERA**

DFLCT40
39 PCS

ADHESIVE PAPER CUT OUTS CM 12 x 16.5 - 4.72" x 6.49" - GR 300

Suitable for Journaling, Card Making and Scrapbooking

# SILICON moulds

CM 14.8 x 21 - 5.83" x 8.27" THICKNESS MM 7 - 0.27"