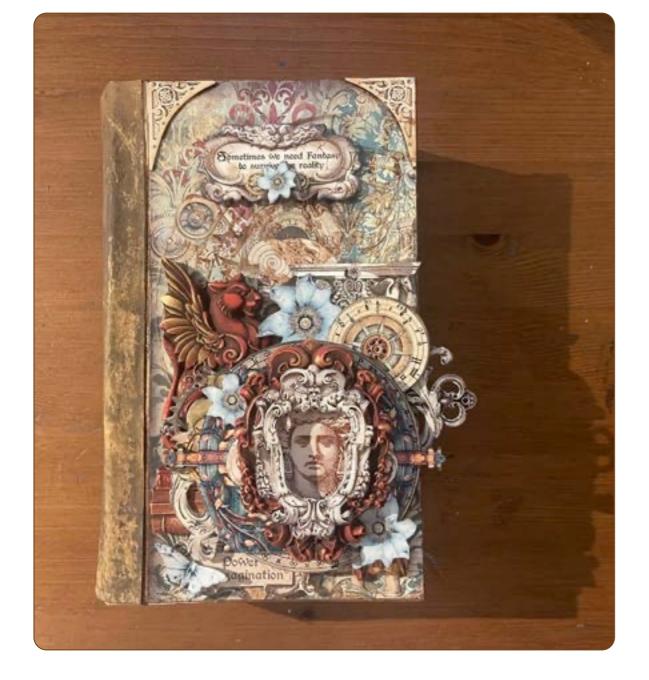

# THE POWER OF IMAGINATION

SBBL148 SCRAPBOOKING PAD LARGE DFLDC92 DIE CUT K3PTA4573 **MAXI MOULD A4** K3PTA4574 **MAXI MOULD A4** SILICON MOULD A5 KACMA508 KACMA519 SILICON MOULD A5 KSTD157 **STENCIL** KLSP154 **WOODEN SHAPE** WTK189 **CLEAR STAMP** STONE PAPER A4 DFPCA4 KAL38 ALLEGRO CORAL RED **ALLEGRO INDIAN TURQUOISE KAL109 ALLEGRO AVOCADO** KAL95 KAL36 **ALLEGRO CORN** KAQ004 AQUACOLOR SPRAY LEATHER DC28M MIXED MEDIA GLUE DC31 **CRAFT GLUE** K3P43 **GLOSSY GEL** CRACKLÉ PASTE TRANSPARENT K3P50 **KAOLBR VINTAGE PASTE** 