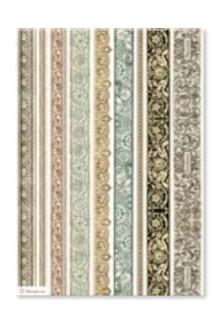

# SCRAPBOOKING pad

**SBBL148** 

■ BLOCK 10 SHEETS DOUBLE FACE CM 30.5 x 30.5 - 12"x12" - GR 190

**SBBS98** 

BLOCK 10 SHEETS DOUBLE FACE CM 20.3 x 20.3 - 8"x 8" - GR 190

www.stamperia.com

**SBBL148** 