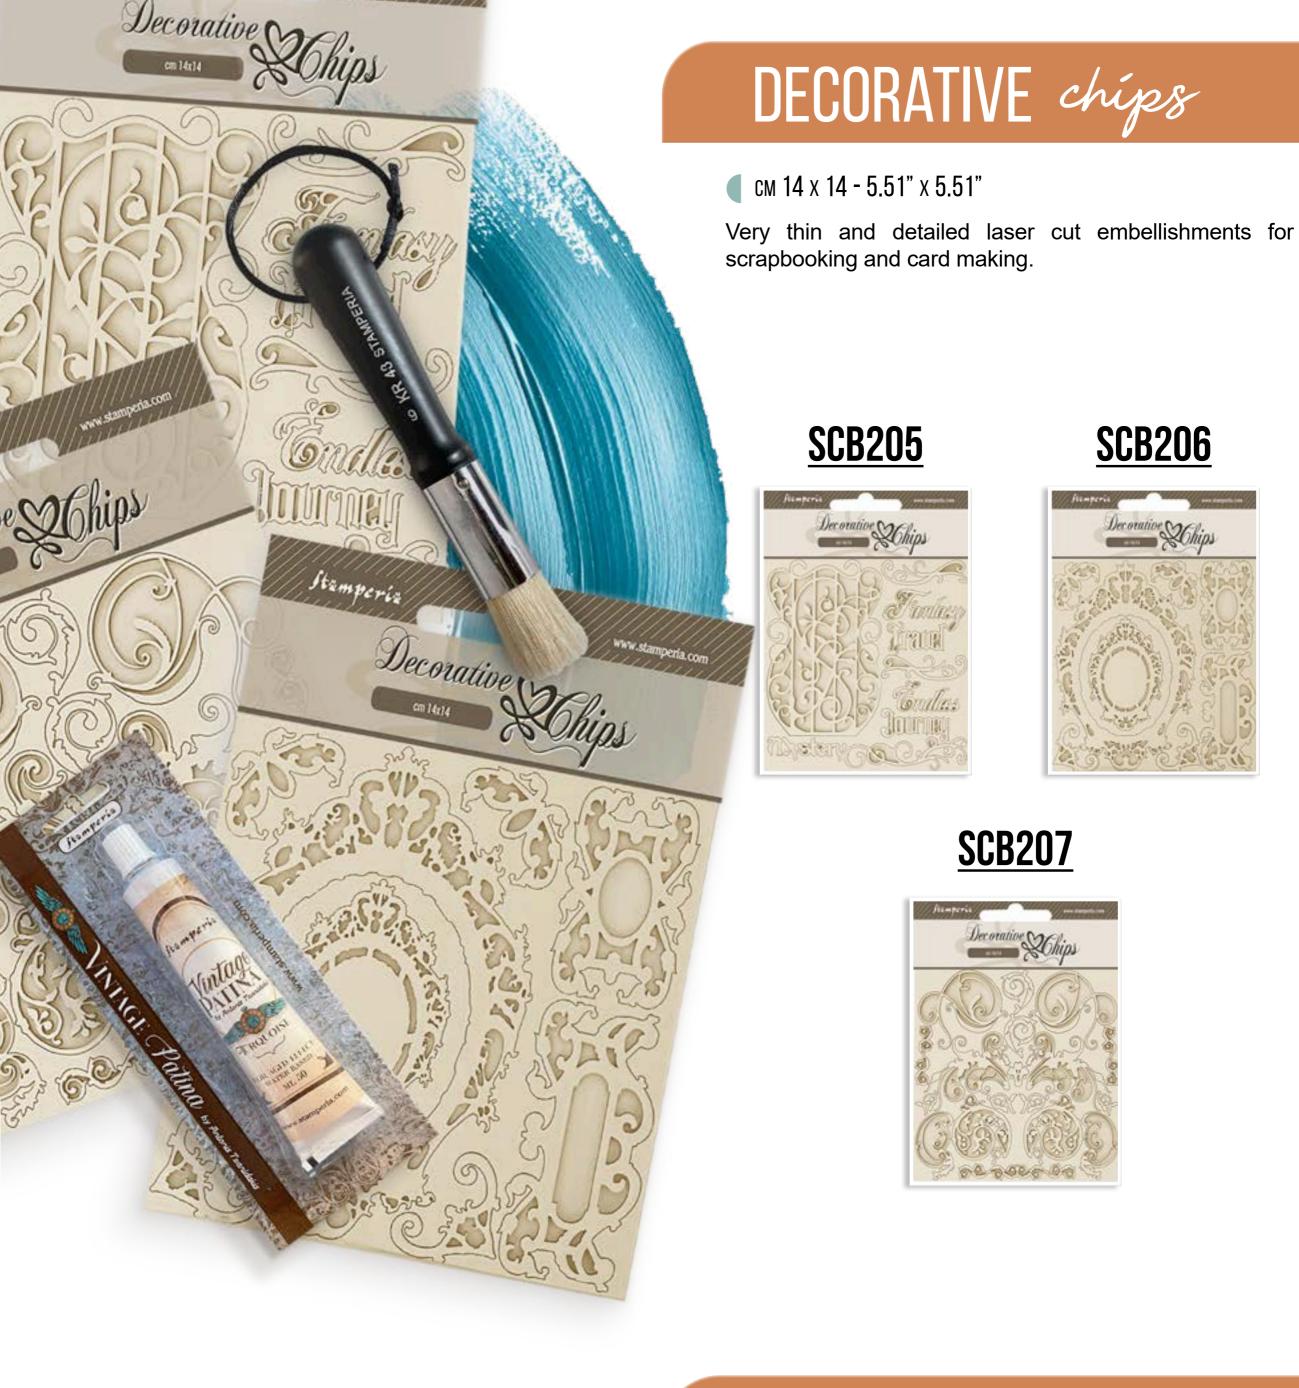

# SILICON moulds

CM 14.8 x 21 - 5.83" x 8.27" THICKNESS MM 7 - 0.27"

# <u>KACMA508</u>

# <u>KACMA518</u>

**KACMA519** 

**KACMA520** 

# STENCILS

HOW TO USE click and watch

CM 20 x 25 - 7.87" x 9.84"
THICKNESS MM 0.25

Thick stencil made of resistant, transparent and flexible material it is advisable to wash them every time after use before the col gets dry

KSTD 155

KSTD 156

STENCIL CM 20x25

www.stamperia.com

Stumperia

Stampería

# CLEAR stamps

Modular stamp with detachable shapes. Transparent and sticking acrylic gum to be stuck in Stamperia acrylic block. Long duration, and easy to clean

## **WTK 189**

#### WTK 190