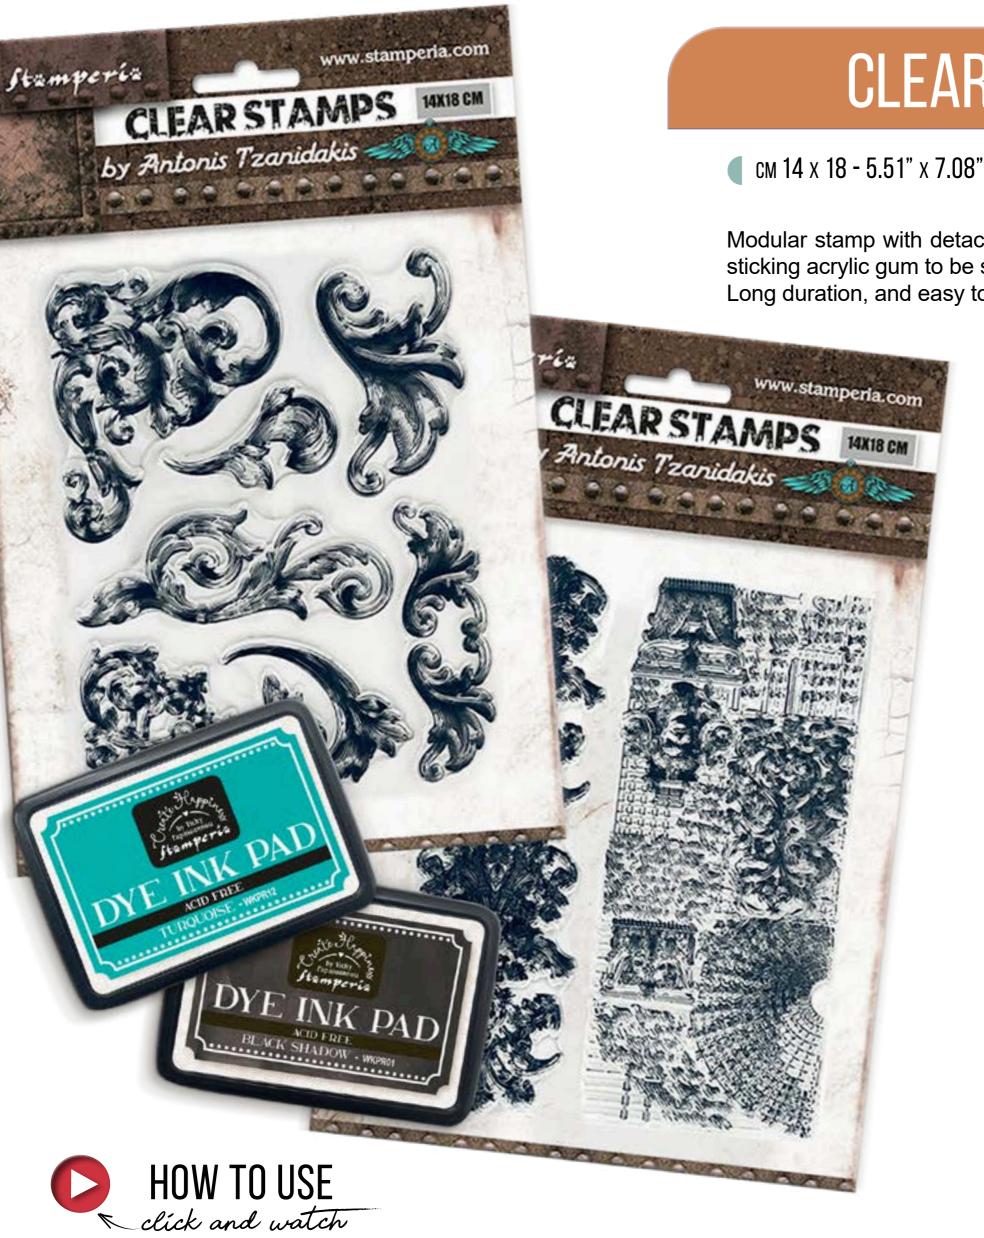

# CLEAR stamps

Modular stamp with detachable shapes. Transparent and sticking acrylic gum to be stuck in Stamperia acrylic block. Long duration, and easy to clean

## **WTK 189**

#### WTK 190