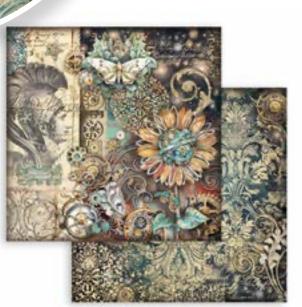

#### **BACKGROUND S SELECTION** SBBL149 **DFSA4845 DFSA4846**

RICE PAPER A4 **RICE PAPER A4** K3PTA4573 MOULD A4 SILION MOULD KACMA519 **KSTD STENCIL STENCIL KSTDQ KAOLBR VINTAGE PASTE** DFPCA4 STONE PAPER A4 CRACKLÉ PASTE TRANSPARENT K3P50 DC31 **CRAFT GLUE** K3P43 **GLOSSY GEL** KE52M **FLUID GLOSS** K328P **PRIMER** K3P67 **VOLUME PASTE** DC28M MIXED MEDIA GLUE KAL38 **ALLEGRO CORAL RED** KAL36 **ALLEGRO CORN** KAL45 **ALLEGRO SHADOW** KAL95 **ALLEGRO SVOCADO** KAQ004 AQUACOLOR SPRAY LEATHER