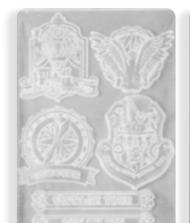

# SILICON moulds

CM 14.8 x 21 - 5.83" x 8.27" THICKNESS MM 7 - 0.27"

# <u>KACMA508</u>

# <u>KACMA518</u>

**KACMA519** 

**KACMA520** 