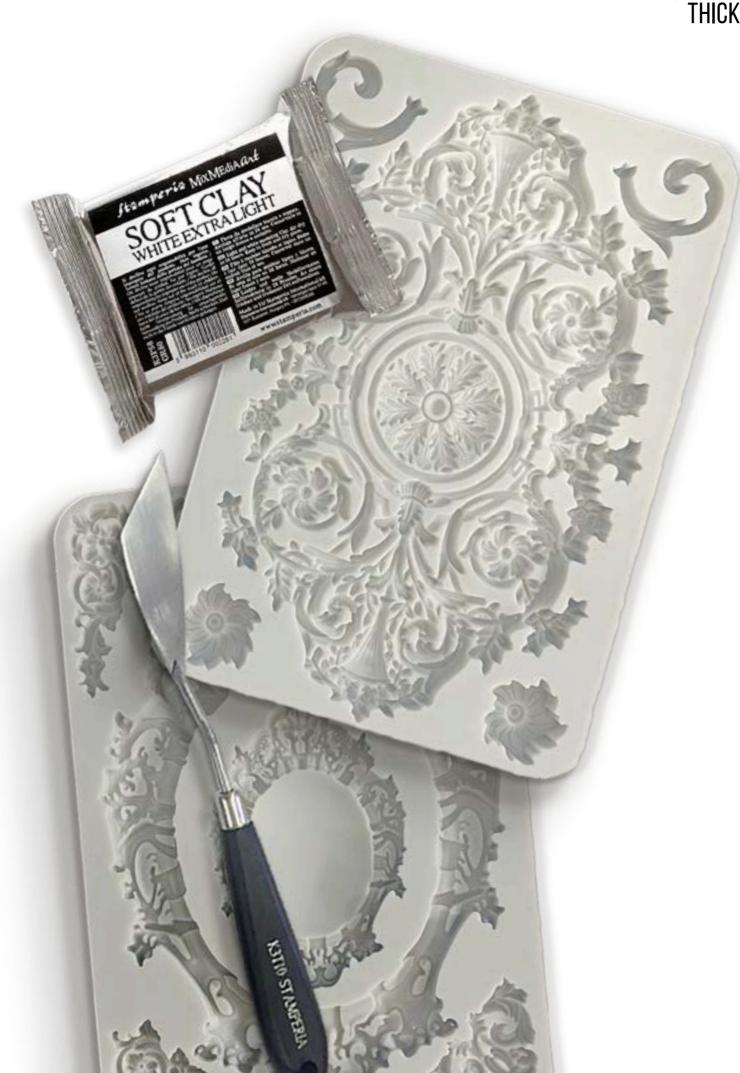

# SILICON moulds

CM 14.8 x 21 - 5.83" x 8.27" THICKNESS MM 7 - 0.27"

#### **SOFT CLAY**

EXTRA LIGHT, SOFT, WHITE COLOUR MODELING CLAY. IT CAN BE ENGRAVED, IMPRESSED BY STAMPS AND WORKED TO CREATE 3D DECORATIONS. AIR-DRY. DRYING TIME: 24H ACCORDING TO THICKNESS.

K3P44 gr160