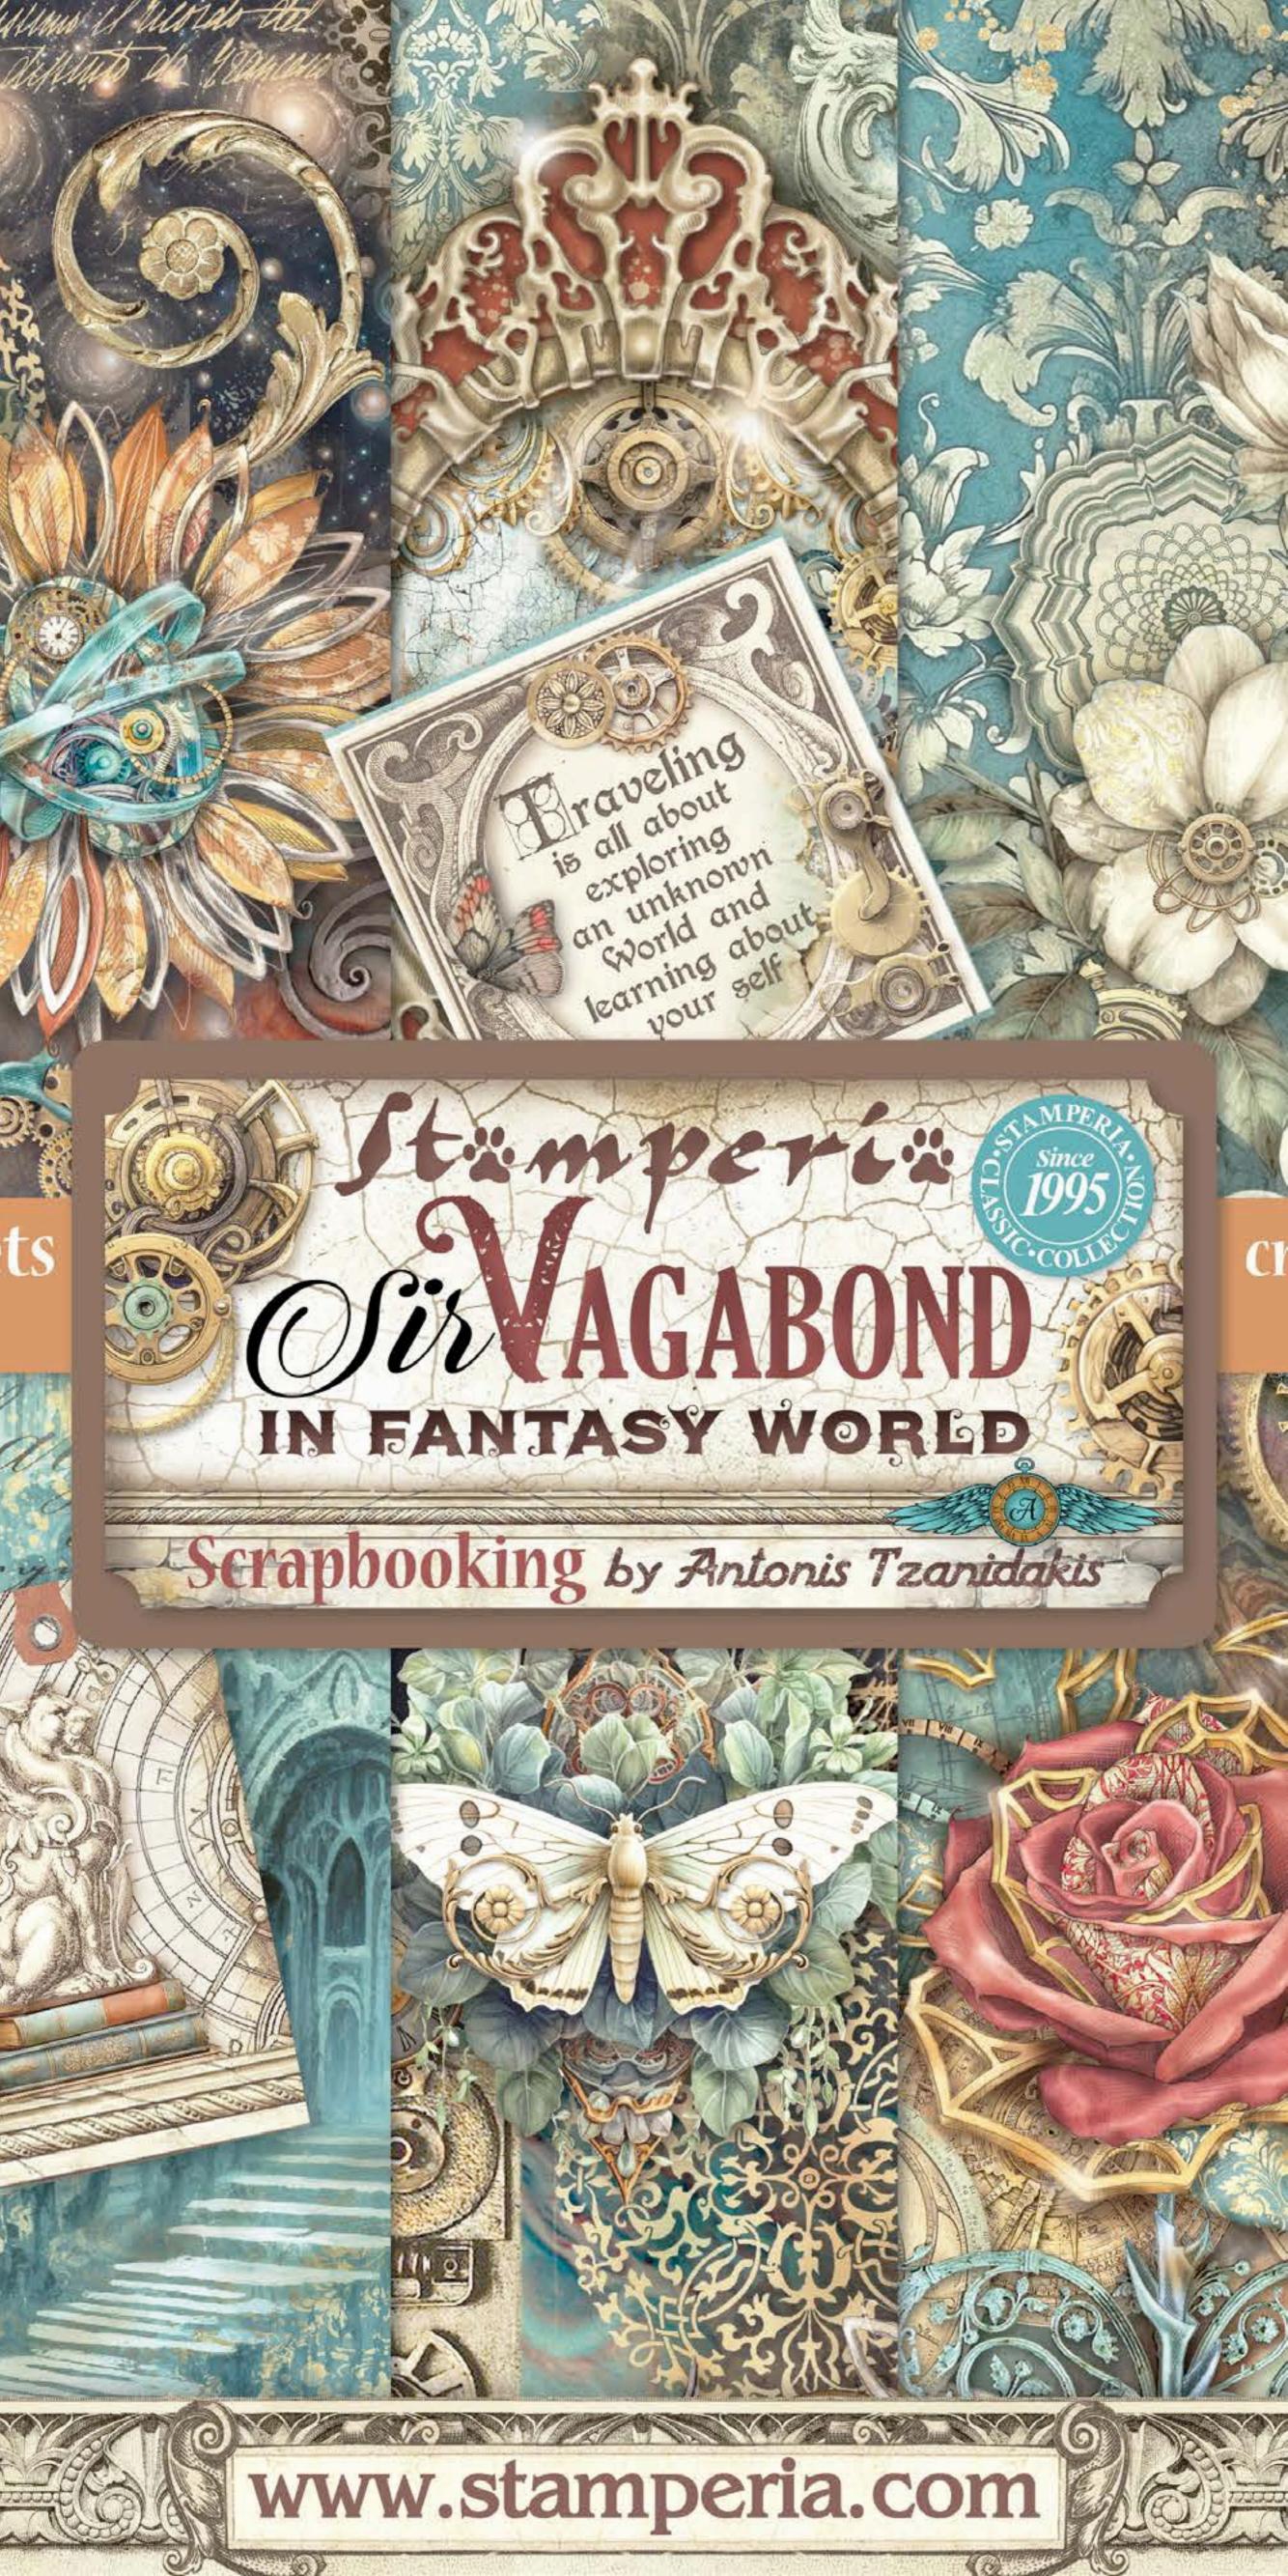

# SCRAPBOOKING pad

**SBBL148** 

■ BLOCK 10 SHEETS DOUBLE FACE CM 30.5 x 30.5 - 12"x12" - GR 190

**SBBS98** 

BLOCK 10 SHEETS DOUBLE FACE CM 20.3 x 20.3 - 8"x 8" - GR 190

www.stamperia.com

**SBBL148** 