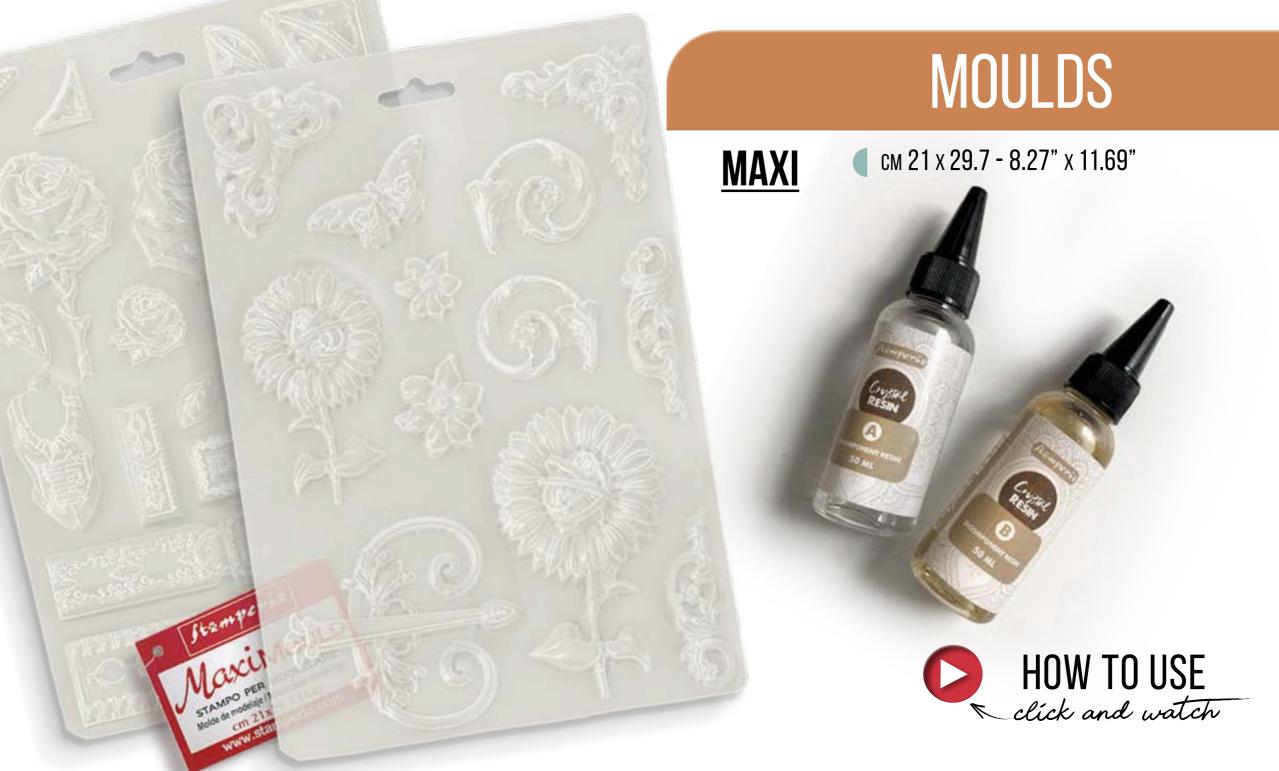

■ 6 PRINTED RICE PAPER A4 CM 21 x 29.7 - 8.26" x 11.69" - GR 28

Rice Paper Selection is is a selection of 6 assorted subjects that you can use to create a background in your journal page or in your cards. You only need to add a subject, like an Ephemera or a Die Cut, and your creation will be ready.

















click and watch



# RUB ON

# TRANSFER FILM FOR DECORATION CM 21.16 x 21.6 - 8.33" x 2.36"

With Rub On you can transfer images on any kind of smooth surface, as they were printed on it. Very suitable for journaling and decorations. Best on light colour surfaces.

## DFLRB70



# DFLRB72



## DFLRB71



# DFLRB73



# **EPHEMERA**

DFLCT40
39 PCS

ADHESIVE PAPER CUT OUTS CM 12 x 16.5 - 4.72" x 6.49" - GR 300

Suitable for Journaling, Card Making and Scrapbooking













# **K3PTA4573**



# **K3PTA4574**



# **K3PTA4575**





# SILICON moulds

CM 14.8 x 21 - 5.83" x 8.27" THICKNESS MM 7 - 0.27"



# <u>KACMA508</u>



# <u>KACMA518</u>



**KACMA519** 



**KACMA520** 





# STENCILS

HOW TO USE click and watch

CM 20 x 25 - 7.87" x 9.84"
THICKNESS MM 0.25

Thick stencil made of resistant, transparent and flexible material it is advisable to wash them every time after use before the col gets dry

KSTD 155

KSTD 156

STENCIL CM 20x25











www.stamperia.com

Stumperia

Stampería

# CLEAR stamps

Modular stamp with detachable shapes. Transparent and sticking acrylic gum to be stuck in Stamperia acrylic block. Long duration, and easy to clean

## **WTK 189**



#### WTK 190





# **FABRIC**

SBPLT23

CM 30 x 30 - 11.81" x 11.81"

The Fabric can be