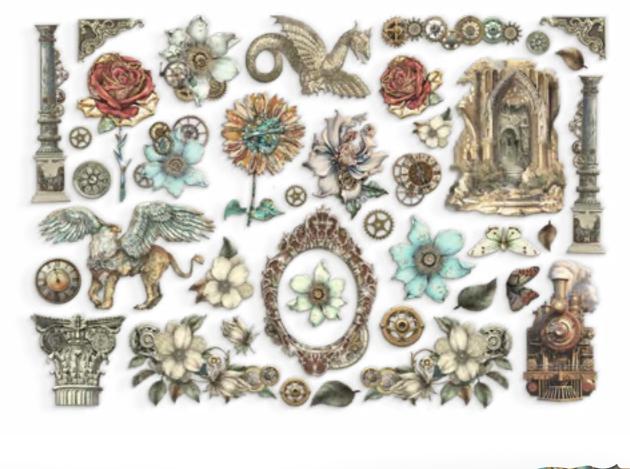

# **EPHEMERA**

DFLCT40
39 PCS

ADHESIVE PAPER CUT OUTS CM 12 x 16.5 - 4.72" x 6.49" - GR 300

Suitable for Journaling, Card Making and Scrapbooking