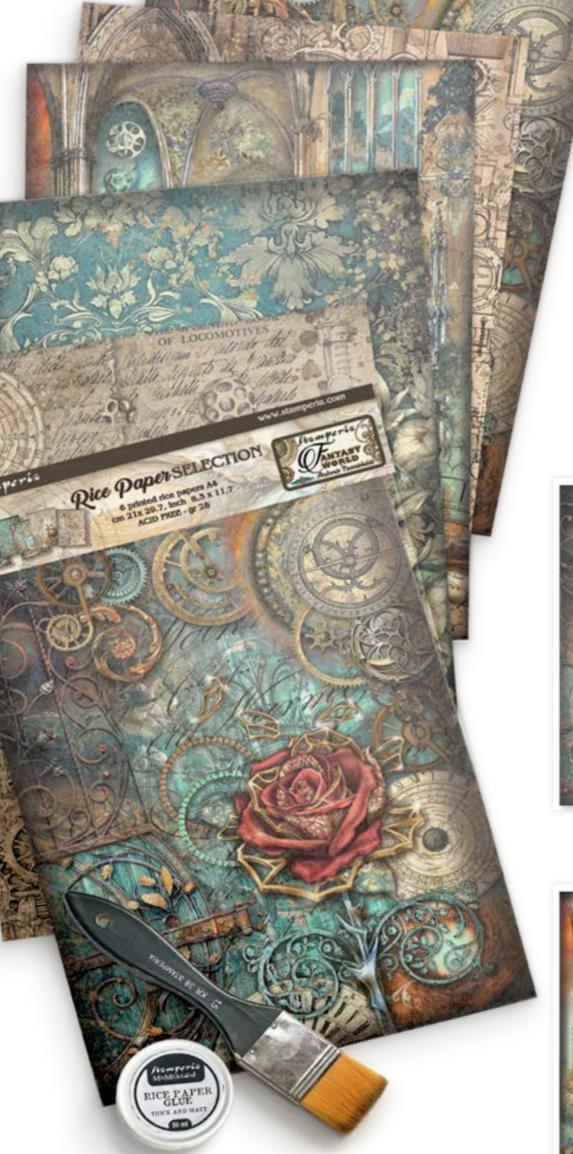

# RICE PAPER selection

# **DFSA4XSV**

■ 6 PRINTED RICE PAPER A4 CM 21 x 29.7 - 8.26" x 11.69" - GR 28

Rice Paper Selection is is a selection of 6 assorted subjects that you can use to create a background in your journal page or in your cards. You only need to add a subject, like an Ephemera or a Die Cut, and your creation will be ready.