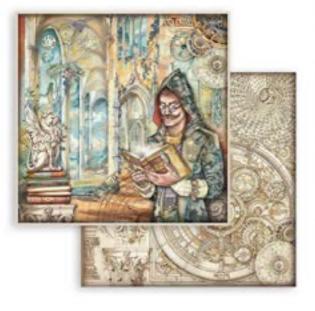

# SCRAPBOOKING pad

**SBBL148** 

■ BLOCK 10 SHEETS DOUBLE FACE CM 30.5 x 30.5 - 12"x12" - GR 190

**SBBS98** 

BLOCK 10 SHEETS DOUBLE FACE CM 20.3 x 20.3 - 8"x 8" - GR 190

www.stamperia.com

**SBBL148** 