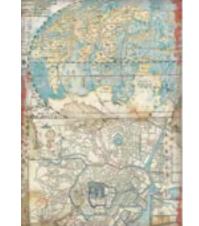

# RICE PAPER selection

# **DFSA4XSV**

■ 6 PRINTED RICE PAPER A4 CM 21 x 29.7 - 8.26" x 11.69" - GR 28

Rice Paper Selection is is a selection of 6 assorted subjects that you can use to create a background in your journal page or in your cards. You only need to add a subject, like an Ephemera or a Die Cut, and your creation will be ready.