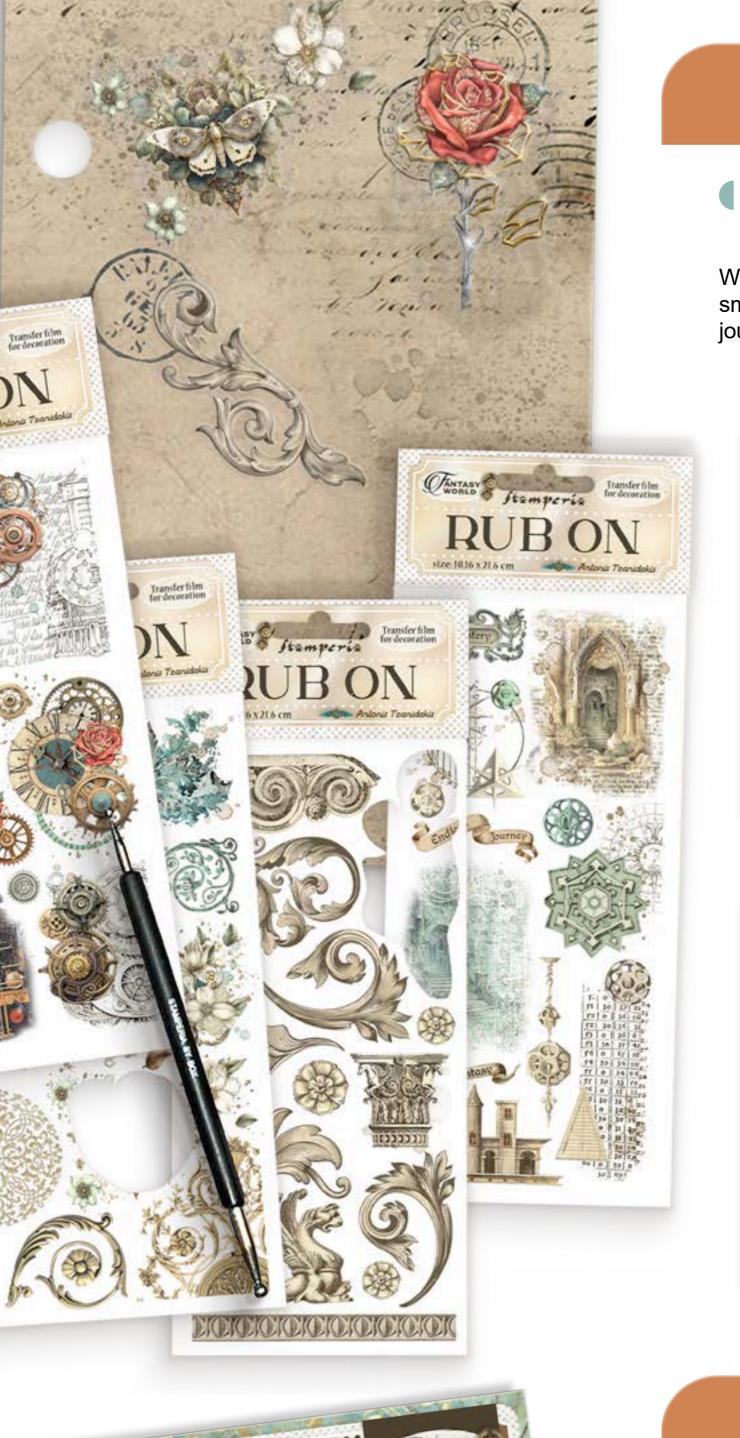

# RUB ON

# TRANSFER FILM FOR DECORATION CM 21.16 x 21.6 - 8.33" x 2.36"

With Rub On you can transfer images on any kind of smooth surface, as they were printed on it. Very suitable for journaling and decorations. Best on light colour surfaces.