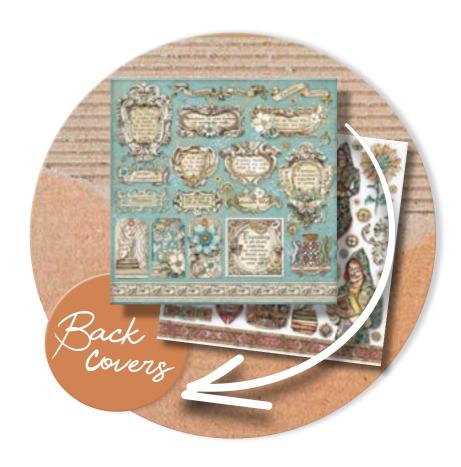

# SCRAPBOOKING pad

**SBBL148** 

■ BLOCK 10 SHEETS DOUBLE FACE CM 30.5 x 30.5 - 12"x12" - GR 190

**SBBS98** 

BLOCK 10 SHEETS DOUBLE FACE CM 20.3 x 20.3 - 8"x 8" - GR 190

www.stamperia.com

**SBBL148** 