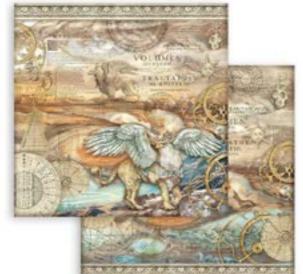

# SCRAPBOOKING pad

**SBBL148** 

■ BLOCK 10 SHEETS DOUBLE FACE CM 30.5 x 30.5 - 12"x12" - GR 190

**SBBS98** 

BLOCK 10 SHEETS DOUBLE FACE CM 20.3 x 20.3 - 8"x 8" - GR 190

www.stamperia.com

**SBBL148** 