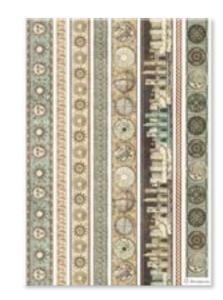

# SCRAPBOOKING pad

**SBBL148** 

■ BLOCK 10 SHEETS DOUBLE FACE CM 30.5 x 30.5 - 12"x12" - GR 190

**SBBS98** 

BLOCK 10 SHEETS DOUBLE FACE CM 20.3 x 20.3 - 8"x 8" - GR 190

www.stamperia.com

**SBBL148** 