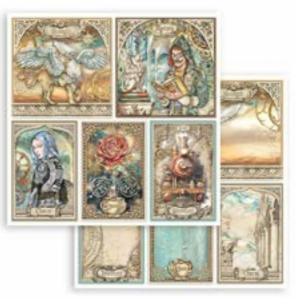

# SCRAPBOOKING pad

**SBBL148** 

■ BLOCK 10 SHEETS DOUBLE FACE CM 30.5 x 30.5 - 12"x12" - GR 190

**SBBS98** 

BLOCK 10 SHEETS DOUBLE FACE CM 20.3 x 20.3 - 8"x 8" - GR 190

www.stamperia.com

**SBBL148** 